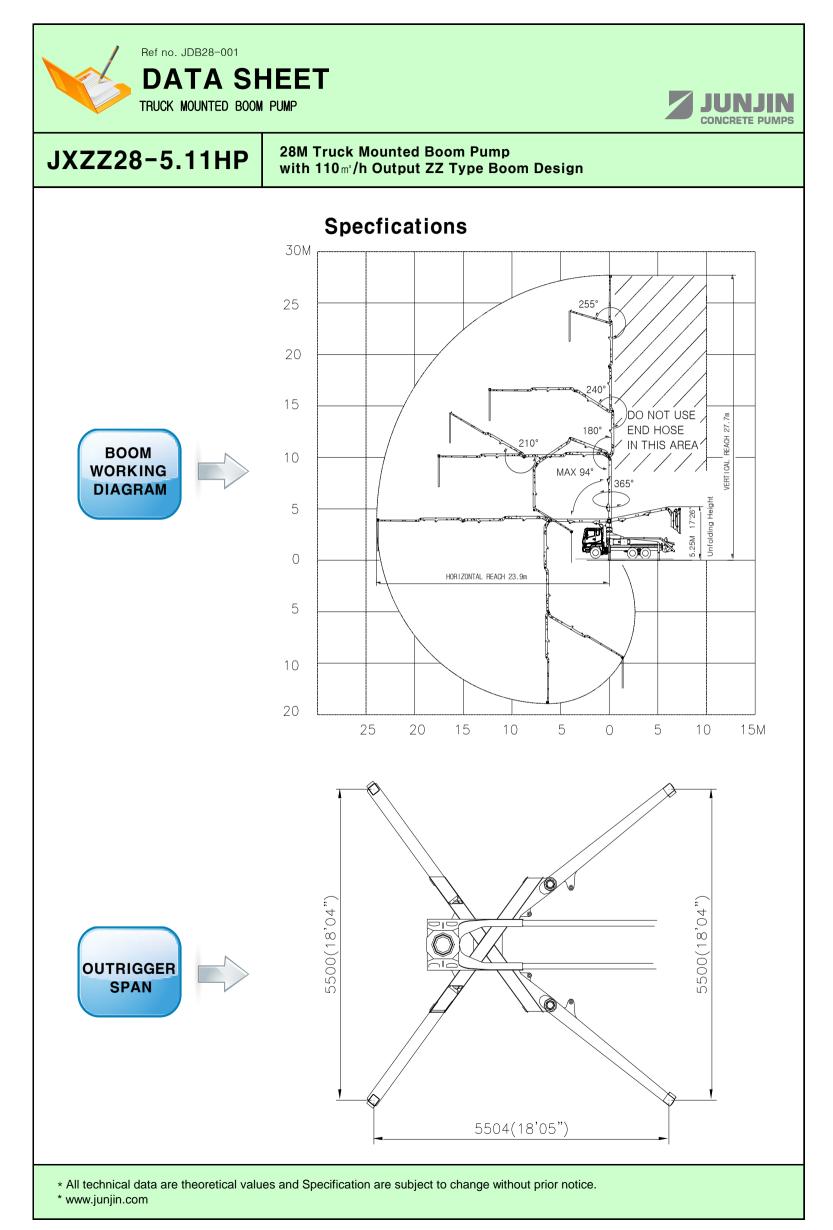

\* Remark : Standard specification with FUSO 6X4. Dimension depends on truck specification.

| General Specification |                      | Pump Specification                  |                    |          | Boom Specification |            |
|-----------------------|----------------------|-------------------------------------|--------------------|----------|--------------------|------------|
| Delivery Line         | DN 125 / 5"          | Output                              | Rod                | 109 m³/h | Number of booms    | 5 Sections |
| Radio remote          | Proportional control |                                     | Piston             | 73 m³/h  | Folding Type       | ZZ         |
| Wear plate / Ring     | Tungsten Carbide     | Pressure                            | Rod                | 54 Bar   | Vertical Height    | 27.7 m     |
| Water Pump            | 20 Bar               |                                     | Piston             | 80 Bar   | Horizontal Reach   | 23.9 m     |
| Water Tank            | 470 Liter            | Delivery Cylinder<br>(Hard-chromed) | Ф230 mm            |          | Unfolding height   | 5.25 m     |
| Auto Lubrication      | Hyd. grease, Hopper  | Stroke Length                       | 1400 mm            |          | End-Hose Length    | 3.0 m      |
|                       |                      | S-Valve                             | 8" X 7"            |          | 1st Section        | 6.15 m     |
|                       |                      | Main Oil Pump                       | Rexroth Hydromatic |          | 2nd Section        | 4.5 m      |
|                       |                      | System Pressure                     | 350 Bar            |          | 3rd Section        | 4.35 m     |
|                       |                      | Switching Type                      | Hydraulic          |          | 4th Section        | 4.35 m     |
|                       |                      | Hopper Capacity                     | 500 Liter          |          | 5th Section        | 4.5m       |