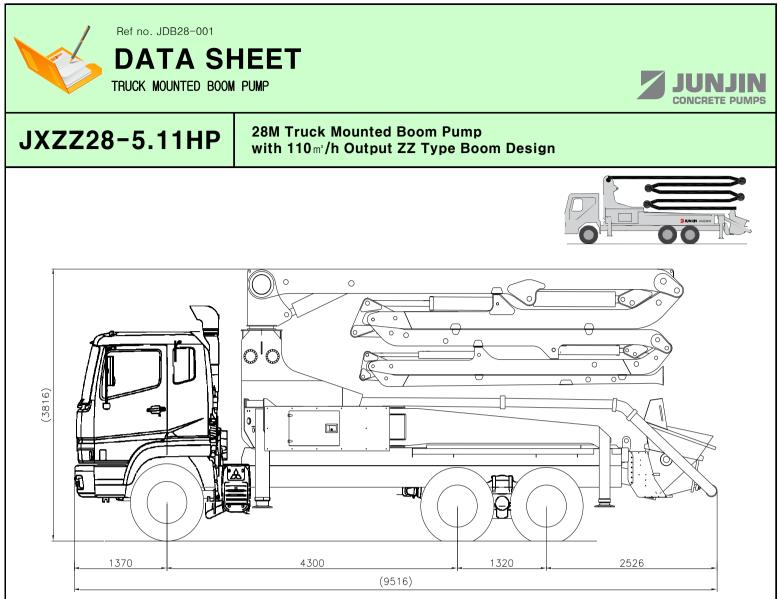

\* Remark : Standard specification with FUSO 6X4. Dimension depends on truck specification.

| General Specification |                      | Pump Specification                  |                    |          | Boom Specification |            |
|-----------------------|----------------------|-------------------------------------|--------------------|----------|--------------------|------------|
| Delivery Line         | DN 125 / 5"          | Output                              | Rod                | 109 m³/h | Number of booms    | 5 Sections |
| Radio remote          | Proportional control |                                     | Piston             | 73 m³/h  | Folding Type       | ZZ         |
| Wear plate / Ring     | Tungsten Carbide     | Pressure                            | Rod                | 54 Bar   | Vertical Height    | 27.7 m     |
| Water Pump            | 20 Bar               |                                     | Piston             | 80 Bar   | Horizontal Reach   | 23.9 m     |
| Water Tank            | 470 Liter            | Delivery Cylinder<br>(Hard-chromed) | Ф230 mm            |          | Unfolding height   | 5.25 m     |
| Auto Lubrication      | Hyd. grease, Hopper  | Stroke Length                       | 1400 mm            |          | End-Hose Length    | 3.0 m      |
|                       |                      | S-Valve                             | 8" X 7"            |          | 1st Section        | 6.15 m     |
|                       |                      | Main Oil Pump                       | Rexroth Hydromatic |          | 2nd Section        | 4.5 m      |
|                       |                      | System Pressure                     | 350 Bar            |          | 3rd Section        | 4.35 m     |
|                       |                      | Switching Type                      | Hydraulic          |          | 4th Section        | 4.35 m     |
|                       |                      | Hopper Capacity                     | 500 Liter          |          | 5th Section        | 4.5m       |