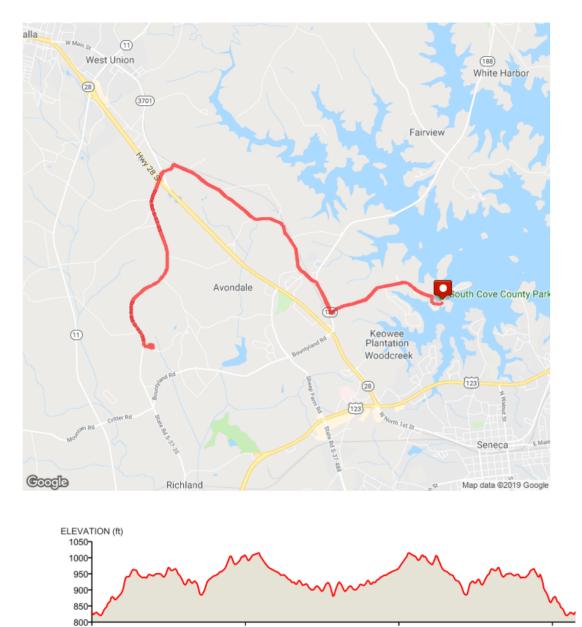

## **Oconee Man Sprint 2019** Distance: 15.75 mi

0

Elevation Gain: 591 ft Elevation Max: 1,017 ft

## Notes

10 15 Copyright (c) 2019 MapMyFitness Inc.

| 0.00 mi | Head southwest on S Cove Rd                                                                     |
|---------|-------------------------------------------------------------------------------------------------|
| 0.15 mi | Turn right to stay on S Cove Rd                                                                 |
| 0.54 mi | Head northwest on S Cove Rd/State Rd S-37-608 toward Crystal Ln Destination will be on the left |
| 1.50 mi | Head west on S Cove Rd/State Rd S-37-608 toward Julian Davis Dr                                 |
| 1.77 mi | Turn right onto SC-188 N Destination will be on the right                                       |
| 1.86 mi | Head northwest on SC-188 N toward Vocational Dr                                                 |
| 2.23 mi | Turn left onto Old Walhalla Hwy                                                                 |
| 2.28 mi | Slight right to stay on Old Walhalla Hwy Destination will be on the right                       |
| 2.88 mi | Head northwest on Old Walhalla Hwy toward Mt Olive Church Rd                                    |
| 3.76 mi | Head northwest on Old Walhalla Hwy toward Bruce Dr Destination will be on the left              |

Miles

5

| 4.12 mi  | Head northwest on Old Walhalla Hwy toward Melton Rd Destination will be on the left                        |
|----------|------------------------------------------------------------------------------------------------------------|
| 4.82 mi  | Head northwest on Old Walhalla Hwy toward Jenkins Dr/State Rd S-37-35                                      |
| 4.88 mi  | Turn left onto Jenkins Dr/State Rd S-37-35                                                                 |
| 5.03 mi  | Head southwest on Jenkins Dr/State Rd S-37-35 toward State Hwy P-3701                                      |
| 5.07 mi  | Jenkins Dr/State Rd S-37-35 turns slightly left and becomes Inez Ct                                        |
| 5.09 mi  | Inez Ct turns slightly left and becomes Poplar Springs Rd/State Rd S-37-35 Destination will be on the left |
| 5.56 mi  | Head south on Poplar Springs Rd/State Rd S-37-35 toward Power Line Dr Destination will be on the left      |
| 6.06 mi  | Head south on Poplar Springs Rd/State Rd S-37-35 toward Moser Ln                                           |
| 6.48 mi  | Head southwest on Poplar Springs Rd/State Rd S-37-35 toward Dickard Rd Destination will be on the right    |
| 7.09 mi  | Head south on Poplar Springs Rd/State Rd S-37-35 toward Bohicket Ln Destination will be on the left        |
| 7.59 mi  | Head south on Poplar Springs Rd/State Rd S-37-35 toward Cat Ln                                             |
| 7.71 mi  | Turn left onto Hammock Ridge Dr Destination will be on the right                                           |
| 7.80 mi  | Head southeast on Hammock Ridge Dr toward Setting Sun Ct                                                   |
| 7.84 mi  | Turn left onto Setting Sun Ct Destination will be on the right                                             |
| 7.87 mi  | Head north on Setting Sun Ct toward Hammock Ridge Dr                                                       |
| 7.97 mi  | Turn right onto Hammock Ridge Dr                                                                           |
| 8.03 mi  | Turn right onto Poplar Springs Rd/State Rd S-37-35                                                         |
| 8.24 mi  | Head northwest on Poplar Springs Rd/State Rd S-37-35 toward Red Barn Ln                                    |
| 8.86 mi  | Head northeast on Poplar Springs Rd/State Rd S-37-35 toward Hotrod Ln Destination will be on the right     |
| 9.96 mi  | Head north on Poplar Springs Rd/State Rd S-37-35 toward Popham Dr                                          |
| 10.66 mi | Turn right onto Jenkins Dr/State Rd S-37-35                                                                |
| 10.86 mi | Turn right onto Old Walhalla Hwy                                                                           |
| 11.26 mi | Head southeast on Old Walhalla Hwy toward Melton Rd Destination will be on the right                       |
| 12.39 mi | Head east on Old Walhalla Hwy toward Winston Way                                                           |
| 13.50 mi | Turn right onto SC-188 S                                                                                   |
| 13.61 mi | Head southeast on SC-188 S toward Vocational Dr                                                            |
| 13.92 mi | Head south on SC-188 S toward S Cove Rd/State Rd S-37-608                                                  |
| 13.97 mi | Turn left onto S Cove Rd/State Rd S-37-608 Destination will be on the right                                |
| 14.59 mi | Head northeast on S Cove Rd/State Rd S-37-608 toward Pond View Dr                                          |
| 15.34 mi | Head east on S Cove Rd/State Rd S-37-608 toward Beech View Ct Continue to follow S Cove Rd                 |
| 15.58 mi | Turn left to stay on S Cove Rd                                                                             |
| 15.74 mi | Destination                                                                                                |
|          |                                                                                                            |