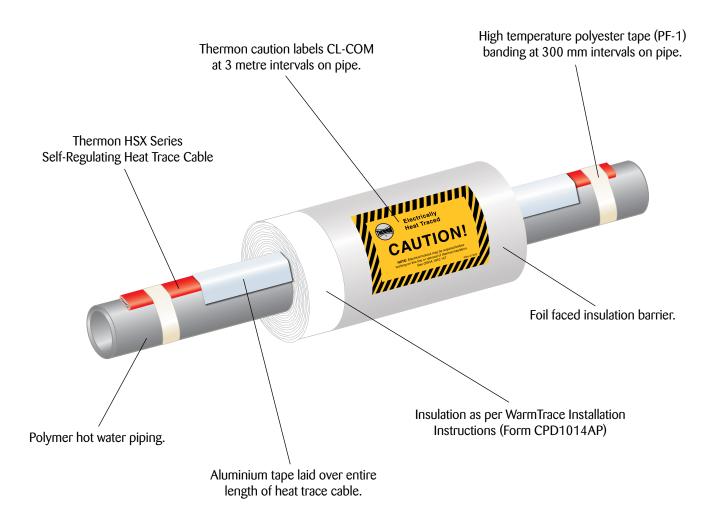

#### **INSTALLATION PROCEDURES FOR POLYMER PIPE**

| Pipe Diameter | Aluminium Tape |
|---------------|----------------|
| ≤ to 25 mm    | AL-20L-COM     |
| > 25 mm       | AL-30L-COM     |

 $\begin{tabular}{ll} \textbf{THERMON} ... \textbf{The Heat Tracing Specialists} \\ \textbf{www.thermon.com} \end{tabular}$ 