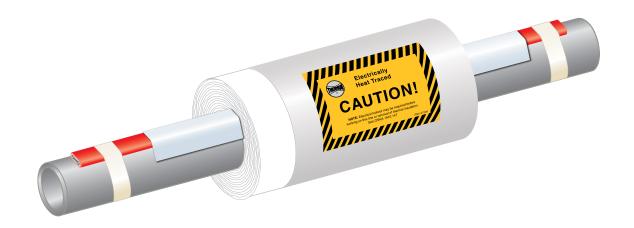

#### **INSTALLATION PROCEDURES FOR POLYMER PIPE**

| Pipe Diameter | Aluminium Tape |
|---------------|----------------|
| ≤ to 25 mm    | AL-20L-COM     |
| > 25 mm       | AL-30L-COM     |

 $\begin{tabular}{ll} \textbf{THERMON} ... \textbf{The Heat Tracing Specialists} \\ \textbf{www.thermon.com} \end{tabular}$ 