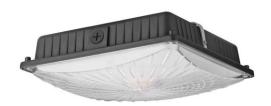

# 65W LED Slim Canopy Light

#### **Features**

- · Lumileds LED, high luminous efficiency and long working life.
- High efficiency LED Driver, the wide range input voltage AC120-277V.
- Die Cast aluminium cooling design, high quality and better cooling for LED Tj  $< 85^{\circ}$ C.
- Excellent Optics design, greatly improve the light utilization and evenness.
- Motion sensor Control Available (Option)

#### **Structure Features**

• Shell materials: Aluminum & PC.

• Finish: Dark Bronze/White

Net weight: 2.7Kg (6.0lbs)
Product Size:10.05"\*10.05"\*3.3"

• Carton Size:10.63"\*10.63"\*4.33"