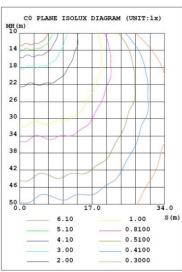

### **Photometry**

| Example:GL-CP65W27-XXK-Z[D,W,B,S]-*[Blank,M] |             |          |            |            |                 |               |  |  |
|----------------------------------------------|-------------|----------|------------|------------|-----------------|---------------|--|--|
| GL                                           | CP          | 65W      | 27         | XXK        | Z               | *             |  |  |
| Conmpany                                     | Product     | Power    | Voltage    | Color Temp | Finish          | Motion sensor |  |  |
|                                              | СР          | 65W(65W) | 27         | 30K(3000K) | D (Dark Bronze) | М             |  |  |
| GL LED                                       | Slim Canopy |          | AC120-277V | 40K(4000K) | W (White)       | Motion sensor |  |  |
|                                              |             |          |            | 50K(5000K) | B (Black)       |               |  |  |
|                                              |             |          |            |            | S (Silvery)     |               |  |  |