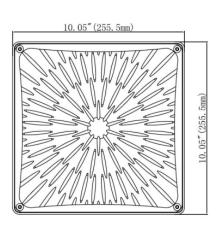

#### **Structure Features**

• Shell materials: Aluminum & PC.

• Finish: Dark Bronze/White

Net weight: 2.7Kg (6.0lbs)
Product Size:10.05"\*10.05"\*3.3"

• Carton Size:10.63"\*10.63"\*4.33"