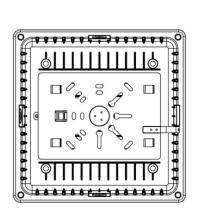

#### **Structure Features**

• Shell materials: Aluminum & PC.

• Finish: Dark Bronze/White

Net weight: 2.7Kg (6.0lbs)
Product Size:10.05"\*10.05"\*3.3"

• Carton Size:10.63"\*10.63"\*4.33"