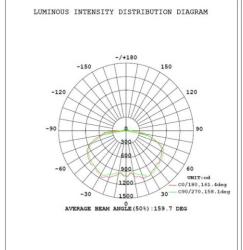

#### **Technical Parameters**

| GL-CP65W27-XXK-Z[D,W,B,S]-*[Blank,M] |                   |                      |                     |  |  |  |  |  |
|--------------------------------------|-------------------|----------------------|---------------------|--|--|--|--|--|
| Power                                | 65W               | Lighting Angle       | 159°                |  |  |  |  |  |
| Input Voltage                        | AC120-277V        | LED Brightness Decay | <5%/6000 hrs        |  |  |  |  |  |
| PF                                   | >0.95             | Working Life         | >50000 hrs          |  |  |  |  |  |
| Driver Efficiency                    | >90%              | Working Temperature  | -30 - +45℃          |  |  |  |  |  |
| Luminous Flux                        | 8450 Lm           | Storage Temperature  | -40 -+80°C          |  |  |  |  |  |
| Color Temperature                    | 3000K/4000K/5000K | Protection Level     | Wet Location/IP65   |  |  |  |  |  |
| CRI                                  | Ra>70             | Cable                | Input Connect, 0.3m |  |  |  |  |  |
| Optional dimming function            | 1-10Vdc           |                      |                     |  |  |  |  |  |