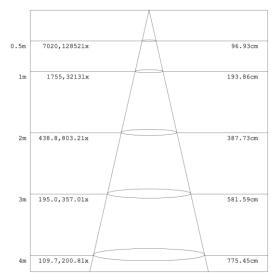

### **Photometry**

| Example:GL-CP65W27-XXK-Z[D,W,B,S]-*[Blank,M] |             |          |            |            |                 |               |  |  |
|----------------------------------------------|-------------|----------|------------|------------|-----------------|---------------|--|--|
| GL                                           | CP          | 65W      | 27         | XXK        | Z               | *             |  |  |
| Conmpany                                     | Product     | Power    | Voltage    | Color Temp | Finish          | Motion sensor |  |  |
|                                              | СР          | 65W(65W) | 27         | 30K(3000K) | D (Dark Bronze) | М             |  |  |
| GL LED                                       | Slim Canopy |          | AC120-277V | 40K(4000K) | W (White)       | Motion sensor |  |  |
|                                              |             |          |            | 50K(5000K) | B (Black)       |               |  |  |
|                                              |             |          |            |            | S (Silvery)     |               |  |  |