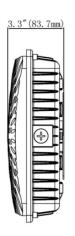

#### **Structure Features**

• Shell materials: Aluminum & PC.

• Finish: Dark Bronze/White

Net weight: 2.7Kg (6.0lbs)
Product Size:10.05"\*10.05"\*3.3"

• Carton Size:10.63"\*10.63"\*4.33"