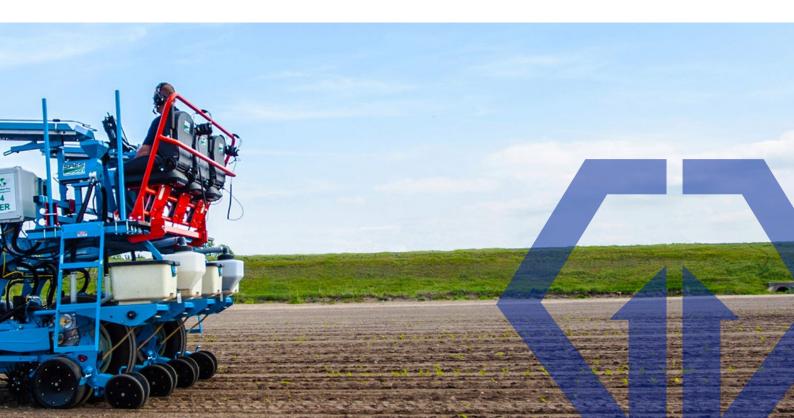

### **SRES Research Planters**

GROUND BREAKER Precision Agriculture in partnership with SRES, design and manufacture versatile, efficient, ergonomic and comfortable seed research planters, manufactured to plant more seed in wider varieties, faster and with greater accuracy. There are many research planter models available. These include:

## **SRES Step 4 Controls**

The Step 4 Control package is the most technologically advanced, yet simplest to use research planter control package on the market. Create field plots from the comfort of your office, view field plot layouts on your computer screen, and detect pivot irrigation tracts, waterways, drainage channels, field obstructions, poor growing areas and sub soil constraints. It's simple to verify your field boundaries with 360 degree rotation of your plots, guaranteeing the plot to be square without marking an AB line.

The Step 4 control package also allows you to plant when you get to the field, tripping the planter with perfection with no extra or missing packets at the end of the first pass. All points in a plot are traceable and GPS-compatible with any RTK signal. You can even change layouts in the field in minutes with random plot lengths and populations. Using the Global Plot Management System, our technology is the most advanced in the industry.