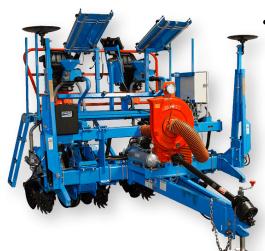

## **SRES Step 4 Controls**

The Step 4 Control package is the most technologically advanced, yet simplest to use research planter control package on the market. Create field plots from the comfort of your office, view field plot layouts on your computer screen, and detect pivot irrigation tracts, waterways, drainage channels, field obstructions, poor growing areas and sub soil constraints. It's simple to verify your field boundaries with 360 degree rotation of your plots, guaranteeing the plot to be square without marking an AB line.

The Step 4 control package also allows you to plant when you get to the field, tripping the planter with perfection with no extra or missing packets at the end of the first pass. All points in a plot are traceable and GPS-compatible with any RTK signal. You can even change layouts in the field in minutes with random plot lengths and populations. Using the Global Plot Management System, our technology is the most advanced in the industry.