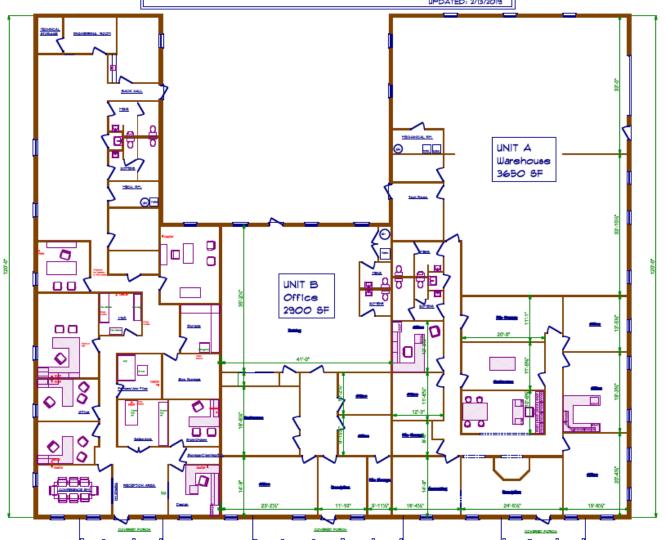

### **SPECIFICATIONS**

Suite A:

Size: Total sq. ft.: 6,900

> Office: 3,250 SF Warehouse: 3,650 SF 1 - O.H. door: 12'W x 10'H Ceiling Height: 12' High

Suite A Price: \$5,110 per month plus utilities

Suite B: 2,900 sq. ft. (all office)

> - 4 private offices and a large open flex space and outside

courtyard.

Suite B Price: \$2,660 per month plus utilities

## **Property Floor Plan**

#### FIELDSTONE CENTER

WESTWOOD TRACE COMMERCIAL PARK A HALLBECK DEVELOPMENT (217) 359-7799 UNITS A,B,C

4112 FIELDSTONE RD. CHAMPAIGN,IL 61822

UPDATED: 2/13/2019

Office 3250 SF

UNIT A