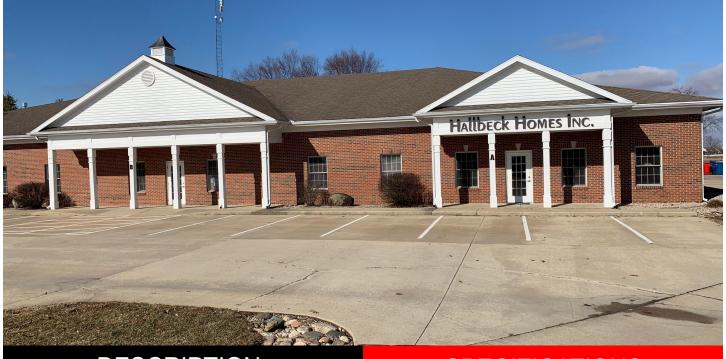

#### **DESCRIPTION**

Beautiful brick office building with top quality finishes. Flexible floor plans ample parking, and easy access to the Champaign-Urbana and the Interstate highway system.

### **SPECIFICATIONS**

Suite A:

Size: Total sq. ft.: 6,900

> Office: 3,250 SF Warehouse: 3,650 SF 1 - O.H. door: 12'W x 10'H Ceiling Height: 12' High

Suite A Price: \$5,110 per month plus utilities

Suite B: 2,900 sq. ft. (all office)