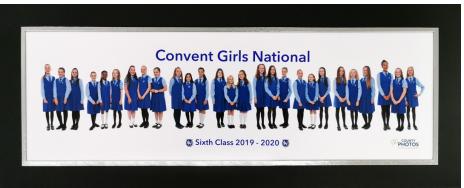

### **PROCEDURE**

- Pull-up Banner & Hand Sanitation station upon entrance to the hall/classroom where photographs are being taken
- Cones at 2m intervals to ensure social distancing
- Students brought to and from the photographer in pods
- Posing adapted to ensure social distancing
- Class groups will be a 'photoshop composite' designed by our in-house design team (see sample below)