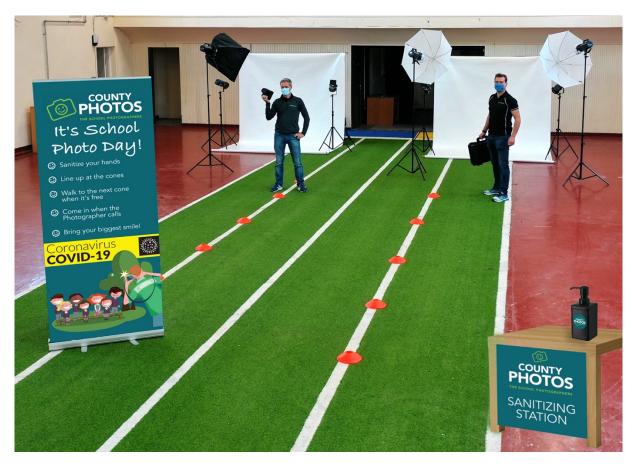

### **SIGNAGE**

Our photographers will display a pull up banner at the entrance to hall/room where photographs are being taken informing students of our new photo procedures

### PPF

Face masks, shields, anti-bacterial & viral wipes and hand sanitiser are provided for photographers with attention being paid to wiping equipment including light and backdrop stands before use.

### **SOCIAL DISTANCING**

Photographers will follow new posing and social distancing requirements to ensure a safe and comfortable picture day.

### **PROCEDURE**

- Pull-up Banner & Hand Sanitation station upon entrance to the hall/classroom where photographs are being taken
- Cones at 2m intervals to ensure social distancing
- Students brought to and from the photographer in pods
- Posing adapted to ensure social distancing
- Class groups will be a 'photoshop composite' designed by our in-house design team (see sample below)