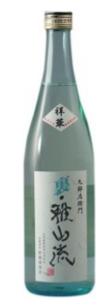

### Sake

Gasanryu Shoko—Honjozo by Shindo-\$27.95

#### **Tasting Notes**

Crisp refreshing flavors of green pineapple, green apple, and pale melon with soft floral notes.

#### Sake Facts

Class: Honjozo

Rice: Miyama Nishiki

Rice-Polishing Ratio: 65%

Alcohol: 14.2%

Brewery Location: Yonezawa, Yamagata

Size: 720ml

Brewed by Yuka Kunifuji