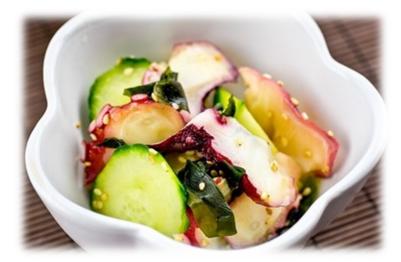

### Tako Su – Octopus Salad

\$19.95

#### **Ingredients**

- 1/4 lb octopus sashimi
- 1/3 English cucumber
- ½ Tbsp dried wakame seaweed
- ½ Tosp toasted white sesame seeds

#### Vinaigrette:

- 3 Tbsp rice vinegar
- 1½ Tbsp sugar
- 1 tsp soy sauce
- ½ tsp kosher/sea salt (use half for table salt)
- 1 tsp toasted white sesame seeds

#### **Directions**

- Slice the octopus into thin slices
- With a Kyocera Slicer, slice or julienne the cucumber
- In a small bowl add water and wakame and leave for 15 minutes, then drain
- Medium bowl, combine vinaigrette ingredients
- Add all ingredients to vinaigrette, toss, chill for 15 minutes