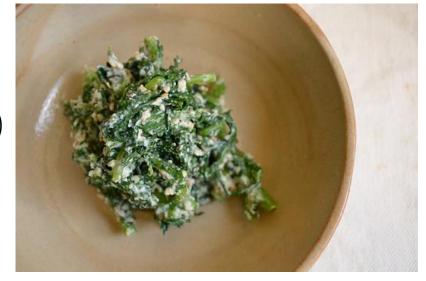

### Spinach No Shirae

#### Ingredients

- 1 lb Spinach
- ¼ cube tofu (squeezed almost dry)
- 1 Tbsp Aka Miso
- 2 tsp Sesame Seeds
- 2 tsp Sugar
- Salt and pepper to taste

#### **Directions**

- Wash, drain, and cook spinach until it turns bright green
- Rinse w/cold water and let drain
- Cut into 2" lengths
- Grind Sesame Seeds into powder
- In a bowl add all ingredients and mix well