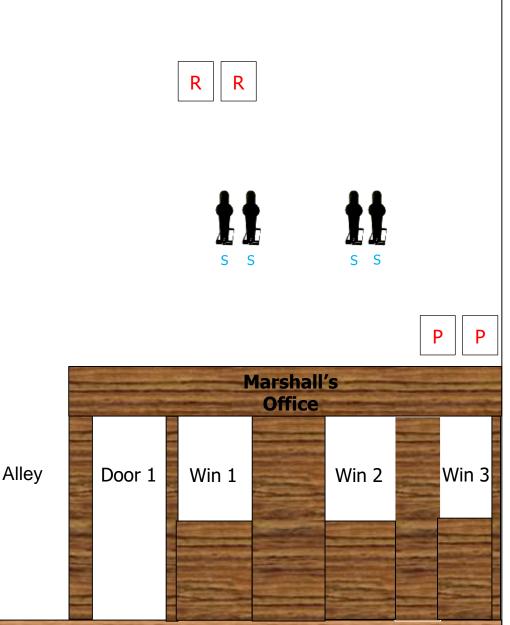

## The knockdowns must fall to avoid being scored as a miss.

10 Pistol, 10 Rifle, 4+ Shotgun

STAGING: Rifle on shelf in Window 1. Shotgun on shelf in Window 1. Pistols holstered.

SHOOTER STARTS: in Doorway with hands at low surrender. Signal ready by saying, "The older the violin, the sweeter the music!" – from Lonesome Dove

ON SIGNAL:

From Window 1, engage Rifle targets with 5 rds. each any order.

From Window 1, engage the 2 Shotgun targets any order.

From Window 2, engage the 2 Shotgun targets any order.

From Window 3, engage Pistol targets with 5 rds. each any order.