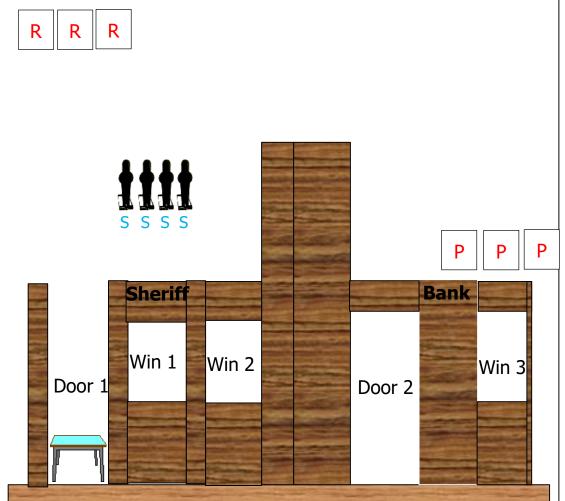

#### 10 Pistol, 10 Rifle, 4+ Shotgun

#### STAGING: Rifle on shelf in Window 3. Shotgun on table in Doorway 2. Pistols holstered.

SHOOTER STARTS: at Window 2, with
hands at Texas Surrender. Signal
ready by saying, "Don't piss down
my back and tell me it's
rainin'." - from The Outlaw Josey Wales

ON SIGNAL: engage Pistol targets by double-tapping the center target, then sweep the three targets starting on either end. Then repeat.

From Window 3, engage Rifle targets same as Pistol instructions.

From Doorway 2, engage Shotgun targets any order.

## The knockdowns must fall to avoid being scored as a miss.

10 Pistol, 10 Rifle, 4+ Shotgun

STAGING: Rifle on shelf in Window 1. Shotgun on shelf in Window 1. Pistols holstered.

SHOOTER STARTS: in Doorway with hands at low surrender. Signal ready by saying, "The older the violin, the sweeter the music!" – from Lonesome Dove