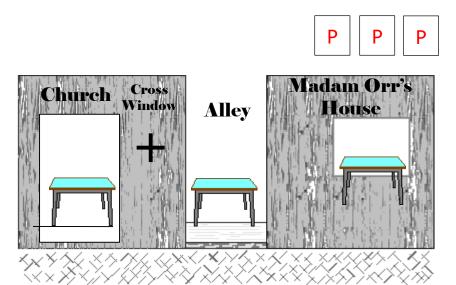

## The knockdowns must fall to avoid being scored as a miss.

10 Pistol, 10 Rifle, 4+ Shotgun

STAGING: Rifle on table in Madame Orr's house. Shotgun on table in alley. Pistols holstered.

SHOOTER STARTS: standing at table in Madame Orr's house with hands on hat. Signal ready by saying, **"My wife** is in Hell, where I sent her!" - from Lonesome Dove

ON SIGNAL: engage Rifle targets with a 3-3-1-3 Continuous Sweep from the left.

From table in alley engage Shotgun targets any order.

From the table in the church, engage Pistol targets same as Rifle instructions.