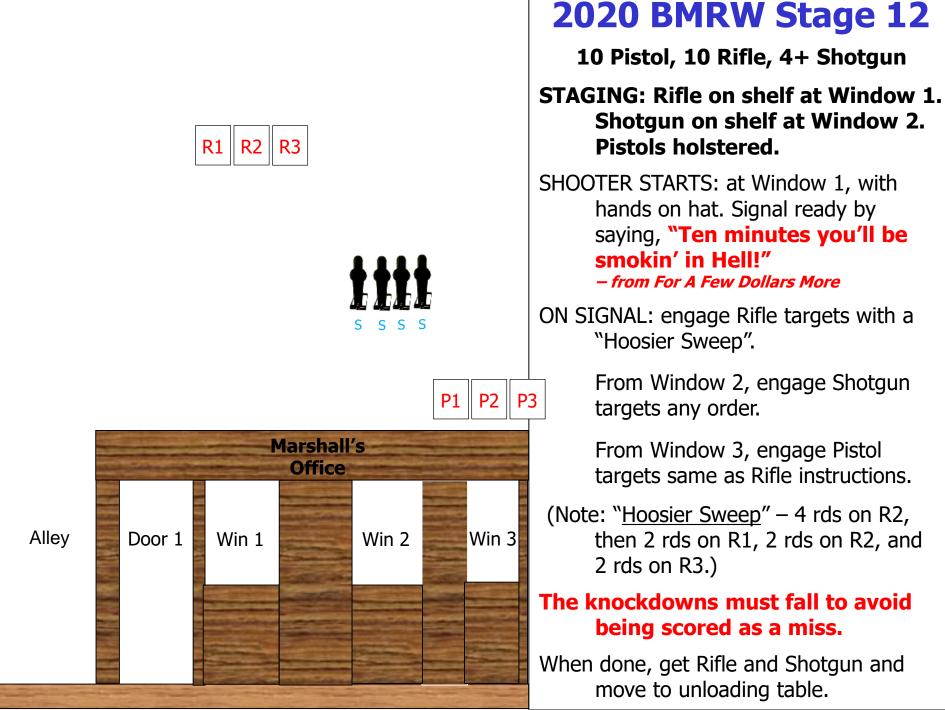

#### 10 Pistol, 10 Rifle, 4+ Shotgun

#### STAGING: Rifle on shelf in Window 3. Shotgun on table in Doorway 2. Pistols holstered.

SHOOTER STARTS: at Window 2, with
hands at Texas Surrender. Signal
ready by saying, "Don't piss down
my back and tell me it's
rainin'." - from The Outlaw Josey Wales

ON SIGNAL: engage Pistol targets by double-tapping the center target, then sweep the three targets starting on either end. Then repeat.

From Window 3, engage Rifle targets same as Pistol instructions.

From Doorway 2, engage Shotgun targets any order.

## The knockdowns must fall to avoid being scored as a miss.

10 Pistol, 10 Rifle, 4+ Shotgun

STAGING: Rifle on shelf in Window 1. Shotgun on shelf in Window 1. Pistols holstered.

SHOOTER STARTS: in Doorway with hands at low surrender. Signal ready by saying, "The older the violin, the sweeter the music!" – from Lonesome Dove