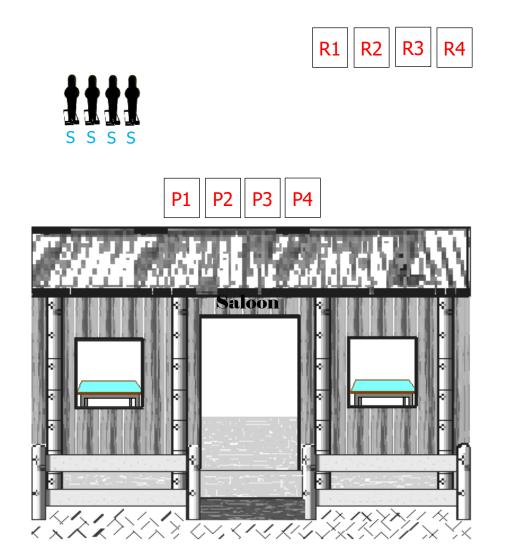

#### 10 Pistol, 10 Rifle, 4+ Shotgun

# STAGING: Rifle on right table. Pistols holstered.

SHOOTER STARTS: at left table, Shotgun in hands. Signal ready by saying, "Well now, whatya suppose Hell's gonna look like?" - from Hombre

ON SIGNAL: engage the Shotgun targets any order.

From right table, engage Rifle targets with a "Twister Sweep" from the left.

From right table, engage Pistol targets same as Rifle instructions.

Note: "Twister Sweep" - 1,2,3,4, - 2,3, - 1,2,3,4

# The knockdowns must fall to avoid being scored as a miss.