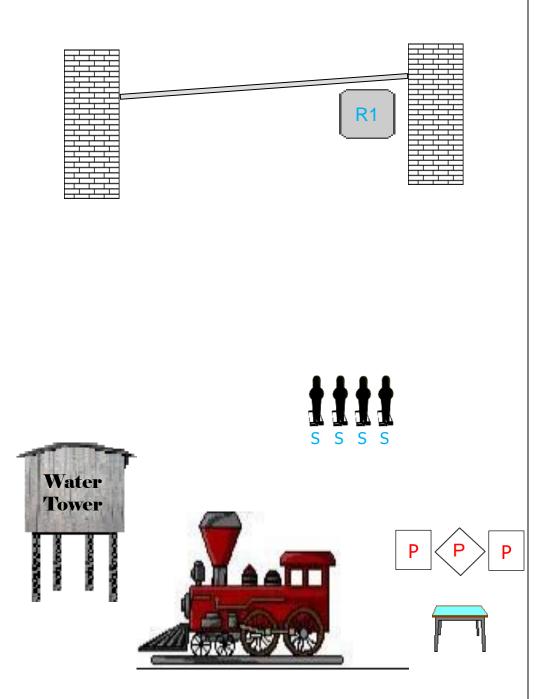

# The knockdowns must fall to avoid being scored as a miss.

10 Pistol, 10+1 Rifle, 4+ Shotgun

STAGING: Rifle on shelf in train. Shotgun staged on table behind train. Pistols holstered.

SHOOTER STARTS: in train with both hands on rope. Signal ready by saying, "People scare better when they're dying!" – from Once Upon a Time in the West

ON SIGNAL: with Rifle, engage R1 with 11 rounds. May load 11<sup>th</sup> round any time after the beep. (Rifle target must be moving before engaged).

> From table behind train, engage Pistol targets with a Continuous Nevada Sweep, <u>starting on P2</u>, then go either direction.