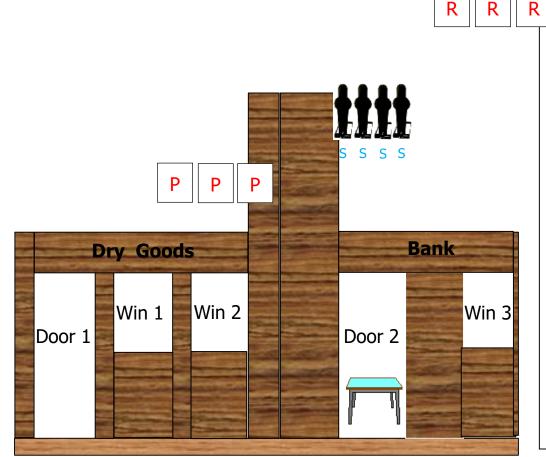

#### STAGING: Rifle on shelf in Window 3. Shotgun on table in Doorway 2. Pistols holstered.

SHOOTER STARTS: at Window 2, with
hands at Texas Surrender. Signal
ready by saying, "Don't piss down
my back and tell me it's
rainin'." - from The Outlaw Josey Wales

ON SIGNAL: engage Pistol targets by double-tapping the center target, then sweep the three targets starting on either end. Then repeat.

From Window 3, engage Rifle targets same as Pistol instructions.

From Doorway 2, engage Shotgun targets any order.

#### STAGING: Shotgun in Window 1, Pistols holstered.

SHOOTER STARTS: at Door 1, Rifle in hands. Signal ready by saying, "Get three coffins ready!" - from A Fistful of Dollars

ON SIGNAL: engage Rifle targets with a 1-2-4-2-1 Sweep starting on either end.

From Window 1, engage Shotgun targets any order.

From Window 3, engage Pistol targets same as Rifle instructions.