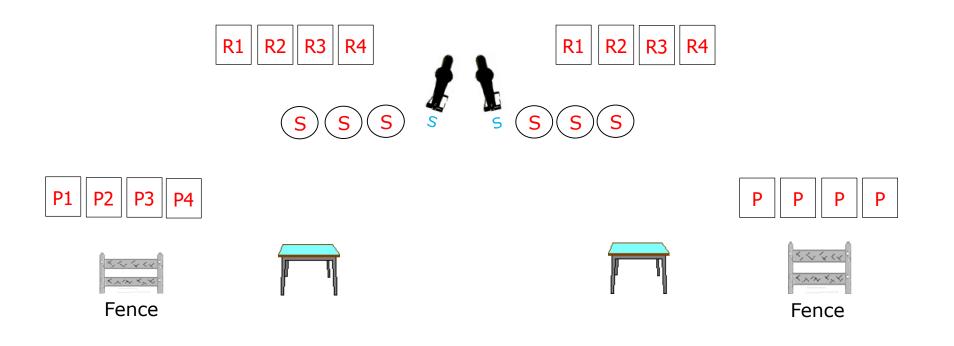

#### 10 Pistol, 10 Rifle, 4+ Shotgun

#### STAGING: Shotgun and Rifle on table. Pistols holstered.

SHOOTERS START: at tables, hands on hat.

ON SIGNAL: engage Rifle targets with a "Cute Kitty Carbine Sweep". From fence, engage Pistol targets same as Rifle instructions. From table, engage Shotgun targets any order. <u>THEN</u> engage your respective silhouette target. (Silhouette must be last).

NOTE: "Cute Kitty Carbine Sweep" – engage R1, R2, R3, R4 with 3 rounds on either center target, then sweep from either end, then 3 rounds on the other center target.

Any misses or procedurals - the shooter or shooters do not advance.