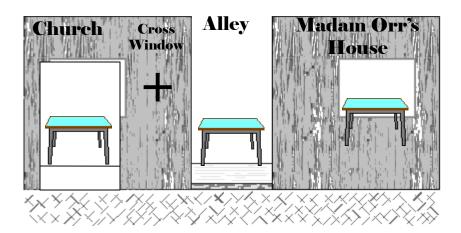

## The knockdowns must fall to avoid being scored as a miss.

10 Pistol, 10 Rifle, 4+ Shotgun

STAGING: Rifle on table in Madame Orr's house. Shotgun on table in alley. Pistols holstered.

SHOOTER STARTS: standing at table in Madame Orr's house with hands on hat. Signal ready by saying, **"My wife** is in Hell, where I sent her!" - from Lonesome Dove

ON SIGNAL: engage Rifle targets with a 3-3-1-3 Continuous Sweep from the left.

From table in alley engage Shotgun targets any order.

From the table in the church, engage Pistol targets same as Rifle instructions.

ON SIGNAL: engage the Shotgun targets any order.

From table in alley, engage the Rifle targets by double-tapping both outside targets, then 6 rds on center target, starting on either end.

From table in Madam Orr's house, engage Pistol targets same as Rifle instructions.