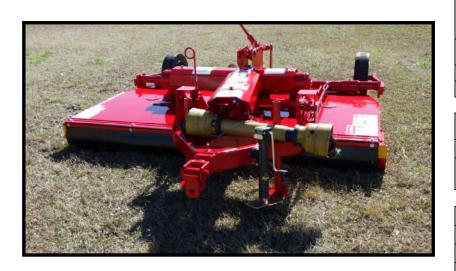

# HEAVY DUTY DUAL-SPINDLE ROTARY MOWER 1198PT - 1198PT0R - 1198PT0L

Hardee by EVH Heavy Duty Pull Type Dual-Spindle Rotary Mower series are equipped with a Heavy Duty 540 RPM – 90 HP gearbox with 2" output shaft, round blade carrier with free-swinging blades, shielded "Shock Absorber Type" drive shaft with an extra heavy duty slip clutch, rubber shielding (front and rear). Replaceable skid shoes and 7 gauge steel deck. This mower follows rolling terrain better, less scalping and is more efficient on smaller tractors. This mower is available **Offset to the Right or Left.** 