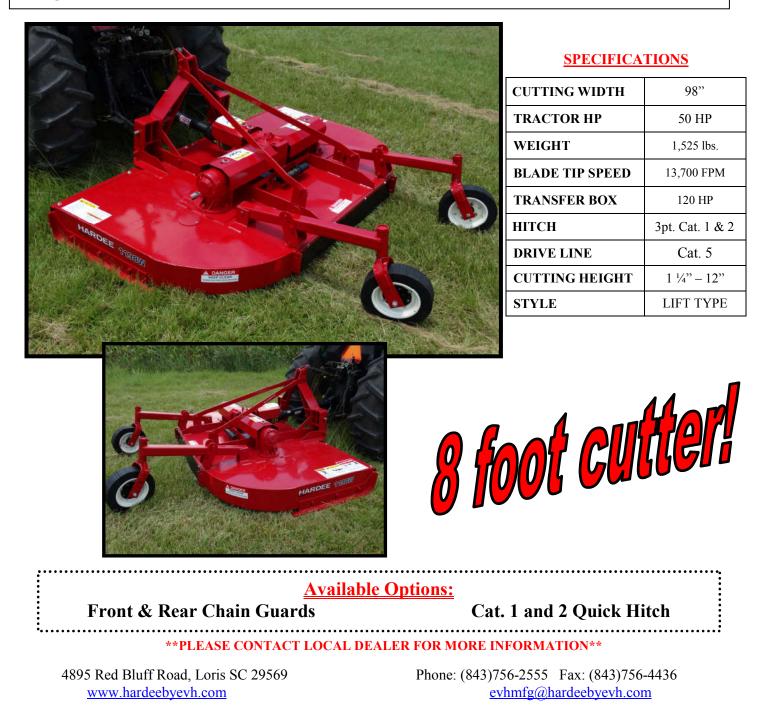

Hardee by EVH Heavy Duty Lift Type Dual-Spindle Rotary Mower series are equipped with a Heavy Duty 540 RPM – 90 HP gearbox with 2" output shaft, round blade carrier with free-swinging blades, shielded "Shock Absorber Type" drive shaft with an extra heavy duty slip clutch, rubber shielding (front and rear). Replaceable skid shoes and 7 gauge steel deck. These lift type mowers come standard with 2 laminated tail wheels and heavy-duty hitch. This mower follows rolling terrain better, less scalping and is more efficient on smaller tractors. This mower is available **Offset to the right or left.** 

# **SPECIFICATIONS**

| CUTTING WIDTH   | 98"           |
|-----------------|---------------|
| TRACTOR HP      | 50 HP Minimum |
| WEIGHT          | 1,980 lbs.    |
| BLADE TIP SPEED | 13,700 FPM    |

| TRANSFER BOX   | 120 HP       |
|----------------|--------------|
| DRIVE LINE     | Cat. 5       |
| CUTTING HEIGHT | 1 1/4" – 12" |
| STYLE          | PULL TYPE    |

# Front & Rear Chain Guards