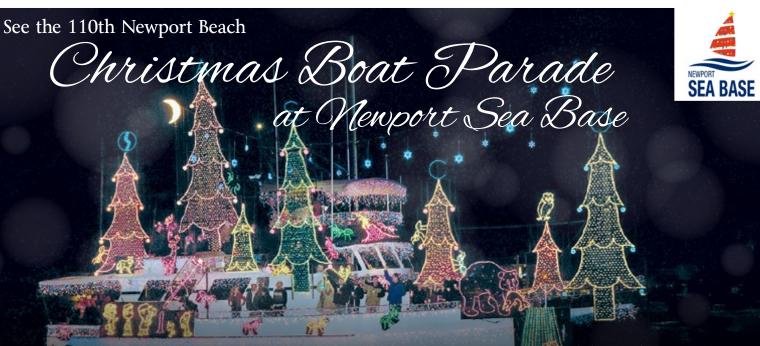

Enjoy prime water's edge seating at the Newport Sea Base for this spectacular holiday tradition! Bring the whole family for activities and entertainment, sip on hot cocoa and delight in the dazzling show of holiday lights.