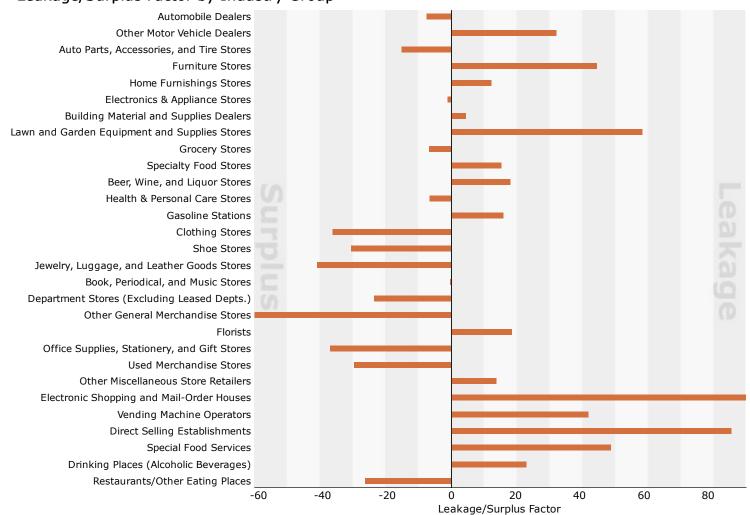

## Retail MarketPlace Profile

Independence City, MO 2 Independence City, MO (2935000)

Geography: Place

Data provided by ESRI

| 2017 Propulation   2017 Processholds   2017                                                                                                                                                                                                                                                           | Summary Demographics            |           |                    |               |                |                 |            |
|---------------------------------------------------------------------------------------------------------------------------------------------------------------------------------------------------------------------------------------------------------------------------------------------------------------------------------------------------------------------------------------------------------------------------------------------------------------------------------------------------------------------------------------------------------------------------------------------------------------------------------------------------------------------------------------------------------------------------------------------------------------------------------------------------------------------------------------------------------------------------------------------------------------------------------------------------------------------------------------------------------------------------------------------------------------------------------------------------------------------------------------------------------------------------------------------------------------------------------------------------------------------------------------------------------------------------------------------------------------------------------------------------------------------------------------------------------------------------------------------------------------------------------------------------------------------------------------------------------------------------------------------------------------------------------------------------------------------------------------------------------------------------------------------------------------------------------------------------------------------------------------------------------------------------------------------------------------------------------------------------------------------------------------------------------------------------------------------------------------------------------------------------------------------------------------------------------------------------------------------------------------------------------------------------------------------------------------------------------------------------------------|---------------------------------|-----------|--------------------|---------------|----------------|-----------------|------------|
| 2017 Median Disposable Income   NAICS   Demand   Supply   Retail Gap   Leakinge/Surpliss   S75,936                                                                                                                                                                                                                                                                                                                                                                                                                                                                                                                                                                                                                                                                                                                                                                                                                                                                                                                                                                                                                                                                                                                                                                                                                                                                                                                                                                                                                                                                                                                                                                                                                                                                                                                                                                                                                                                                                                                                                                                                                                                                                                                                                                                                                                                                                    | 2017 Population                 |           |                    |               |                |                 | 120,865    |
| Section   Sect                                                                                                                                                                                                                                                          | 2017 Households                 |           |                    |               |                |                 | 50,166     |
| Industry Summary                                                                                                                                                                                                                                                                                                                                                                                                                                                                                                                                                                                                                                                                                                                                                                                                                                                                                                                                                                                                                                                                                                                                                                                                                                                                                                                                                                                                                                                                                                                                                                                                                                                                                                                                                                                                                                                                                                                                                                                                                                                                                                                                                                                                                                                                                                                                                                      | 2017 Median Disposable Income   |           |                    |               |                |                 | \$39,926   |
| Total Retail Trade and From   Metal Spring                                                                                                                                                                                                                                                              | 2017 Per Capita Income          |           |                    |               |                |                 | \$25,691   |
| Total Retail Trade and Food & Drink                                                                                                                                                                                                                                                                                                                                                                                                                                                                                                                                                                                                                                                                                                                                                                                                                                                                                                                                                                                                                                                                                                                                                                                                                                                                                                                                                                                                                                                                                                                                                                                                                                                                                                                                                                                                                                                                                                                                                                                                                                                                                                                                                                                                                                                                                                                                                   |                                 | NAICS     | Demand             | Supply        | Retail Gap     | Leakage/Surplus | Number of  |
| Total Retail Trade and Food & Drink                                                                                                                                                                                                                                                                                                                                                                                                                                                                                                                                                                                                                                                                                                                                                                                                                                                                                                                                                                                                                                                                                                                                                                                                                                                                                                                                                                                                                                                                                                                                                                                                                                                                                                                                                                                                                                                                                                                                                                                                                                                                                                                                                                                                                                                                                                                                                   | Industry Summary                |           | (Retail Potential) |               | •              | Factor          | Businesses |
| Total Retail Trade   44-45   \$1,352,783,251   \$1,769,184,438   \$-9416,401,187   \$-1.3   \$6.43   \$-1.5   \$-1.5   \$-1.5   \$-1.5   \$-1.5   \$-1.5   \$-1.5   \$-1.5   \$-1.5   \$-1.5   \$-1.5   \$-1.5   \$-1.5   \$-1.5   \$-1.5   \$-1.5   \$-1.5   \$-1.5   \$-1.5   \$-1.5   \$-1.5   \$-1.5   \$-1.5   \$-1.5   \$-1.5   \$-1.5   \$-1.5   \$-1.5   \$-1.5   \$-1.5   \$-1.5   \$-1.5   \$-1.5   \$-1.5   \$-1.5   \$-1.5   \$-1.5   \$-1.5   \$-1.5   \$-1.5   \$-1.5   \$-1.5   \$-1.5   \$-1.5   \$-1.5   \$-1.5   \$-1.5   \$-1.5   \$-1.5   \$-1.5   \$-1.5   \$-1.5   \$-1.5   \$-1.5   \$-1.5   \$-1.5   \$-1.5   \$-1.5   \$-1.5   \$-1.5   \$-1.5   \$-1.5   \$-1.5   \$-1.5   \$-1.5   \$-1.5   \$-1.5   \$-1.5   \$-1.5   \$-1.5   \$-1.5   \$-1.5   \$-1.5   \$-1.5   \$-1.5   \$-1.5   \$-1.5   \$-1.5   \$-1.5   \$-1.5   \$-1.5   \$-1.5   \$-1.5   \$-1.5   \$-1.5   \$-1.5   \$-1.5   \$-1.5   \$-1.5   \$-1.5   \$-1.5   \$-1.5   \$-1.5   \$-1.5   \$-1.5   \$-1.5   \$-1.5   \$-1.5   \$-1.5   \$-1.5   \$-1.5   \$-1.5   \$-1.5   \$-1.5   \$-1.5   \$-1.5   \$-1.5   \$-1.5   \$-1.5   \$-1.5   \$-1.5   \$-1.5   \$-1.5   \$-1.5   \$-1.5   \$-1.5   \$-1.5   \$-1.5   \$-1.5   \$-1.5   \$-1.5   \$-1.5   \$-1.5   \$-1.5   \$-1.5   \$-1.5   \$-1.5   \$-1.5   \$-1.5   \$-1.5   \$-1.5   \$-1.5   \$-1.5   \$-1.5   \$-1.5   \$-1.5   \$-1.5   \$-1.5   \$-1.5   \$-1.5   \$-1.5   \$-1.5   \$-1.5   \$-1.5   \$-1.5   \$-1.5   \$-1.5   \$-1.5   \$-1.5   \$-1.5   \$-1.5   \$-1.5   \$-1.5   \$-1.5   \$-1.5   \$-1.5   \$-1.5   \$-1.5   \$-1.5   \$-1.5   \$-1.5   \$-1.5   \$-1.5   \$-1.5   \$-1.5   \$-1.5   \$-1.5   \$-1.5   \$-1.5   \$-1.5   \$-1.5   \$-1.5   \$-1.5   \$-1.5   \$-1.5   \$-1.5   \$-1.5   \$-1.5   \$-1.5   \$-1.5   \$-1.5   \$-1.5   \$-1.5   \$-1.5   \$-1.5   \$-1.5   \$-1.5   \$-1.5   \$-1.5   \$-1.5   \$-1.5   \$-1.5   \$-1.5   \$-1.5   \$-1.5   \$-1.5   \$-1.5   \$-1.5   \$-1.5   \$-1.5   \$-1.5   \$-1.5   \$-1.5   \$-1.5   \$-1.5   \$-1.5   \$-1.5   \$-1.5   \$-1.5   \$-1.5   \$-1.5   \$-1.5   \$-1.5   \$-1.5   \$-1.5   \$-1.5   \$-1.5   \$-1.5   \$-1.5   \$-1.5   \$-1.5   \$-1.5   \$-1.5   \$-1.5   \$-1.5   \$-1.5   \$-1.5   \$-1.5   \$-1.5   \$-1.5   \$-1.5   \$-1.5   \$-1.5   \$-1.5   \$-1.5   \$-1.5   \$-1.5   \$-1.5   \$-1.5   \$-1.5   \$-1.5   \$-1.5   \$-1.5   \$-1. | -                               | 44-45,722 | \$1,494,224,117    |               | -\$510,518,463 | -14.6           | 875        |
| Total Food & Drink                                                                                                                                                                                                                                                                                                                                                                                                                                                                                                                                                                                                                                                                                                                                                                                                                                                                                                                                                                                                                                                                                                                                                                                                                                                                                                                                                                                                                                                                                                                                                                                                                                                                                                                                                                                                                                                                                                                                                                                                                                                                                                                                                                                                                                                                                                                                                                    | Total Retail Trade              |           |                    |               |                | -13.3           | 643        |
| Industry Group                                                                                                                                                                                                                                                                                                                                                                                                                                                                                                                                                                                                                                                                                                                                                                                                                                                                                                                                                                                                                                                                                                                                                                                                                                                                                                                                                                                                                                                                                                                                                                                                                                                                                                                                                                                                                                                                                                                                                                                                                                                                                                                                                                                                                                                                                                                                                                        | Total Food & Drink              |           |                    |               |                |                 |            |
| Motor Vehicle & Parts Dealers                                                                                                                                                                                                                                                                                                                                                                                                                                                                                                                                                                                                                                                                                                                                                                                                                                                                                                                                                                                                                                                                                                                                                                                                                                                                                                                                                                                                                                                                                                                                                                                                                                                                                                                                                                                                                                                                                                                                                                                                                                                                                                                                                                                                                                                                                                                                                         |                                 |           |                    |               |                |                 | Number of  |
| Motor Wehlicle & Parts Dealers         441         \$232,538,576         \$326,200,640         +\$33,662,064         -\$.4         99           Automobile Dealers         4411         \$235,981,382         \$227,587,778         39,00,396         -7,7         50           Other Motor Vehicle Dealers         4412         \$30,822,210         \$15,520,100         \$15,302,110         33.0         12           Auto Farts, Accessories & Tire Stores         4413         \$25,734,984         \$35,192,762         *\$9,457,778         -15.5         37           Furniture Stores         4421         \$25,389,622         \$9,518,518         \$15,671,104         45.5         12           Home Furnishings Stores         4421         \$25,389,622         \$9,518,518         \$15,871,104         45.5         12           Electronics & Appliance Stores         443         \$39,928,510         \$40,865,973         *\$93,7463         -1.2         18           Bldg Materials, Sardne Equip & Supply Stores         444         \$39,806,929         \$12,255,612         49,218,125,861         4,7         2,70         8           Lawn & Garden Equip & Supply Stores         4441         \$87,471,790         \$79,659,272         \$7,812,518         4,7         33         4,7         1,790         \$7,826,639                                                                                                                                                                                                                                                                                                                                                                                                                                                                                                                                                                                                                                                                                                                                                                                                                                                                                                                                                                                                                                | Industry Group                  |           |                    |               |                | = -             | Businesses |
| Automobile Dealers 4411 \$235,981,382 \$275,487,778 -439,506,396 -7.7 \$50 Other Motor Vehicle Dealers 4412 \$30,822,210 \$15,520,110 33.0 \$12 Auto Parts, Accessories & Tire Stores 4413 \$25,734,984 \$35,192,762 \$9,457,778 -15.5 \$37 Furniture & Home Furnishings Stores 442 \$42,205,443 \$22,545,231 \$19,660,212 \$30.4 \$22 \$15,839,622 \$9,518,518 \$15,671,104 \$45.5 \$12 Home Furnishings Stores 4421 \$25,389,622 \$9,518,518 \$15,571,104 \$45.5 \$12 \$10,660,212 \$30.4 \$22,545,231 \$13,060,212 \$30.4 \$22,545,231 \$10,660,212 \$30.4 \$22,545,231 \$10,660,212 \$30.4 \$22,545,231 \$10,660,212 \$30.4 \$22,545,231 \$10,660,212 \$30.4 \$22,545,231 \$10,660,212 \$30.4 \$22,545,231 \$10,660,212 \$30.4 \$22,545,231 \$10,660,212 \$30.4 \$22,545,231 \$10,660,212 \$30.4 \$22,545,231 \$10,660,212 \$30.4 \$22,545,231 \$10,660,212 \$30.4 \$22,545,231 \$10,660,212 \$30.4 \$45.5 \$12,51,248 \$7.2 \$18 Bldg Materials, Garden Equip, & Supply Stores 4442 \$93,806,929 \$81,255,681 \$12,551,248 \$7.2 \$41 Bldg Material & Supplies Dealers 4441 \$87,471,790 \$79,659,272 \$7,812,518 \$47,33,30 \$59.7 \$8 Food & Beverage Stores 445 \$223,576,924 \$249,281,872 \$25,704,948 \$4,738,730 \$59.7 \$8 Food & Beverage Stores 445 \$223,576,924 \$249,281,872 \$25,704,948 \$4,54,445,218 \$10,444 \$1,445,445,445,445,445,445,445,445,445,44                                                                                                                                                                                                                                                                                                                                                                                                                                                                                                                                                                                                                                                                                                                                                                                                                                                                                                                                                                                                        | -                               | 441       |                    | ` '           | -\$33,662,064  |                 |            |
| Other Motor Vehicle Dealers         4412         \$30,822,210         \$15,520,100         \$15,520,110         33.0         12           Auto Parts, Accessories & Tire Stores         4413         \$25,734,984         \$35,192,762         \$3,457,778         -15.5         37           Furniture & Home Furnishings Stores         4422         \$42,205,443         \$22,545,231         \$13,660,212         30.4         22           Furniture Stores         4421         \$25,389,622         \$9,518,518         \$15,971,104         45.5         12           Home Furnishings Stores         4422         \$16,681,5821         \$13,026,713         \$3,789,108         12.7         10           Electronics & Appliance Stores         443         \$39,928,510         \$40,865,973         \$93,7463         -1.2         18           Bldg Materials, Gardne Equip & Supply Stores         444         \$93,806,929         \$18,125,681         7.2         41           Bldg Materials, Gardne Equip & Supply Stores         4441         \$67,351,319         \$79,659,272         \$7,812,518         4,7         33           Food & Beverage Stores         445         \$223,766,924         \$249,281,872         *25,704,948         -5.4         61           Grocery Stores         4451         \$207,219,240         \$237,7                                                                                                                                                                                                                                                                                                                                                                                                                                                                                                                                                                                                                                                                                                                                                                                                                                                                                                                                                                                                                      |                                 |           |                    |               |                |                 |            |
| Auto Parts, Accessories & Tire Stores                                                                                                                                                                                                                                                                                                                                                                                                                                                                                                                                                                                                                                                                                                                                                                                                                                                                                                                                                                                                                                                                                                                                                                                                                                                                                                                                                                                                                                                                                                                                                                                                                                                                                                                                                                                                                                                                                                                                                                                                                                                                                                                                                                                                                                                                                                                                                 |                                 |           |                    |               |                |                 |            |
| Furniture & Home Furnishings Stores                                                                                                                                                                                                                                                                                                                                                                                                                                                                                                                                                                                                                                                                                                                                                                                                                                                                                                                                                                                                                                                                                                                                                                                                                                                                                                                                                                                                                                                                                                                                                                                                                                                                                                                                                                                                                                                                                                                                                                                                                                                                                                                                                                                                                                                                                                                                                   |                                 |           |                    |               |                |                 |            |
| Furniture Stores 4421 \$25,389,622 \$9,518,518 \$15,871,104 45.5 12 Home Furnishings Stores 4422 \$16,815,821 \$13,026,713 \$3,789,108 12.7 10 Electronics & Appliance Stores 443 \$39,928,510 \$40,865,973 \$937,463 \$-1.2 188 Bldg Materials, Garden Equip. & Supply Stores 444 \$93,806,929 \$81,255,681 \$12,551,248 7.2 41 Bldg Materials & Supplies Dealers 4441 \$87,806,929 \$81,255,681 \$12,551,248 7.2 41 Bldg Materials & Supply Stores 444 \$93,806,929 \$81,255,681 \$12,551,248 7.2 41 Store 4441 \$6,335,139 \$1,596,409 \$4,738,730 \$59.7 8 Food & Beverage Stores 4442 \$6,335,139 \$1,596,409 \$4,738,730 \$59.7 8 Food & Beverage Stores 445 \$223,576,924 \$249,281,872 \$25,704,948 \$-5.4 61 Grocery Stores 4451 \$207,219,240 \$237,747,531 \$25,005,28,291 \$-6.9 39 \$9 Specialty Food Stores 4452 \$7,662,945 \$5,567,861 \$22,095,084 \$15.8 \$12 Beer, Wine & Liquor Stores 4453 \$8,694,739 \$5,966,480 \$2,728,259 \$18.6 \$10 Health & Personal Care Stores 446,4461 \$80,092,216 \$91,718,371 \$11,626,155 \$-6.8 61 \$10 Gasoline Stations 447,4471 \$157,557,583 \$113,112,365 \$44,445,218 \$16.4 38 \$10 Glothing Accessories Stores 4481 \$37,563,774 \$81,911,008 \$44,347,234 \$-37.1 \$75 \$10 Shoe Stores 4481 \$37,563,774 \$81,911,008 \$44,347,234 \$-37.1 \$75 \$10 Shoe Stores 4481 \$37,563,774 \$81,911,008 \$44,347,234 \$-37.1 \$75 \$10 Shoe Stores 4481 \$37,563,774 \$81,911,008 \$44,347,234 \$-37.1 \$75 \$10 Shoe Stores 4481 \$37,563,774 \$81,911,008 \$44,347,234 \$-37.1 \$75 \$10 Shoe Stores 4481 \$37,563,774 \$81,911,008 \$44,347,234 \$-37.1 \$75 \$10 Shoe Stores 451 \$38,719,805 \$75,846,789 \$37,126,984 \$-32.4 \$41 \$16 \$10 Shoe Stores 451 \$38,719,805 \$75,846,789 \$37,126,984 \$-32.4 \$41 \$16 \$10 Shoe Stores 452 \$254,065,788 \$377,909,44 \$313,770,678 \$41,80 \$18 \$10 Shoe Stores 452 \$254,065,788 \$377,909,44 \$313,803,452 \$-38.6 \$45 \$10 Shoe Stores 452 \$254,065,788 \$377,909,44 \$313,803,452 \$-38.6 \$45 \$10 Shoe Stores 452 \$254,065,788 \$377,909,44 \$313,803,452 \$-38.6 \$45 \$10 Shoe Stores 452 \$254,065,788 \$377,909,44 \$313,803,452 \$-38.6 \$45 \$10 Shoe Stores 452 \$254,065,788 \$377,909,44 \$318,803,452 \$-38.6 \$45 \$10 Shoe Shoe Shoe Sho                                                                                                          | ·                               |           |                    |               |                |                 |            |
| Home Furnishings Stores                                                                                                                                                                                                                                                                                                                                                                                                                                                                                                                                                                                                                                                                                                                                                                                                                                                                                                                                                                                                                                                                                                                                                                                                                                                                                                                                                                                                                                                                                                                                                                                                                                                                                                                                                                                                                                                                                                                                                                                                                                                                                                                                                                                                                                                                                                                                                               | -                               |           |                    |               |                |                 |            |
| Electronics & Appliance Stores                                                                                                                                                                                                                                                                                                                                                                                                                                                                                                                                                                                                                                                                                                                                                                                                                                                                                                                                                                                                                                                                                                                                                                                                                                                                                                                                                                                                                                                                                                                                                                                                                                                                                                                                                                                                                                                                                                                                                                                                                                                                                                                                                                                                                                                                                                                                                        |                                 |           |                    |               |                |                 |            |
| Bidg Materials, Garden Equip. & Supply Stores   444   \$93,806,929   \$81,255,681   \$12,551,248   7.2   41     Bidg Material & Supplies Dealers   4441   \$87,471,790   \$79,659,272   \$7,812,518   4.7   33     Lawn & Garden Equip. & Supply Stores   4442   \$6,335,139   \$1,596,409   \$4,738,730   59,7   8     Food & Bewerage Stores   445   \$223,576,924   \$249,281,872   -\$25,704,948   -5.4   61     Grocery Stores   4451   \$207,219,240   \$237,747,531   -\$30,528,291   -6.9   39     Specialty Food Stores   4452   \$7,662,945   \$5,567,861   \$2,095,084   15.8   12     Beer, Wine & Liquor Stores   4453   \$8,694,739   \$5,966,480   \$2,728,259   18.6   10     Health & Personal Care Stores   446,4461   \$80,092,216   \$91,718,371   -\$11,626,155   -6.8   61     Gasoline Stations   447,4471   \$157,557,583   \$113,112,365   \$44,445,218   16.4   38     Clothing & Clothing Accessories Stores   448   \$57,491,594   \$125,320,233   -\$67,828,639   -37.1   111     Clothing Stores   4482   \$9,833,648   \$18,806,195   -\$8,972,547   -31.3   18     Jewelry, Luggage & Leather Goods Stores   4483   \$10,094,172   \$24,603,030   -\$14,508,858   -41.8   18     Sporting Goods, Hobby, Book & Music Stores   4511   \$32,954,278   \$70,041,764   -\$37,087,486   -36.0   34     Book, Periodical & Music Stores   452   \$57,655,277   \$5,805,025   -\$39,498   -0.3   7     General Merchandise Stores   452   \$57,655,277   \$5,805,025   -\$39,498   -0.3   7     General Merchandise Stores   452   \$57,655,277   \$5,805,025   -\$39,498   -0.3   7     General Merchandise Stores   452   \$57,655,277   \$5,805,025   -\$39,498   -0.3   7     General Merchandise Stores   452   \$57,655,277   \$5,805,025   -\$39,498   -0.3   7     General Merchandise Stores   452   \$61,971,345   \$259,038,73   \$11,675,824   -241   16     Other General Merchandise Stores   453   \$3,720,826   \$2,533,956   \$1,186,870   19.0   7     Office Supplies, Stationery & Gift Stores   453   \$3,720,826   \$2,533,956   \$1,186,870   19.0   7     Office Supplies, Stationery & Gift Stores   453   \$3,720,826   \$2,533,956   \$1,1                                                                                                                                                                                        | <u> </u>                        |           |                    |               |                |                 |            |
| Bildg Material & Supplies Dealers                                                                                                                                                                                                                                                                                                                                                                                                                                                                                                                                                                                                                                                                                                                                                                                                                                                                                                                                                                                                                                                                                                                                                                                                                                                                                                                                                                                                                                                                                                                                                                                                                                                                                                                                                                                                                                                                                                                                                                                                                                                                                                                                                                                                                                                                                                                                                     | • •                             |           |                    |               |                |                 |            |
| Lawn & Garden Equip & Supply Stores                                                                                                                                                                                                                                                                                                                                                                                                                                                                                                                                                                                                                                                                                                                                                                                                                                                                                                                                                                                                                                                                                                                                                                                                                                                                                                                                                                                                                                                                                                                                                                                                                                                                                                                                                                                                                                                                                                                                                                                                                                                                                                                                                                                                                                                                                                                                                   |                                 |           |                    |               |                |                 |            |
| Food & Beverage Stores                                                                                                                                                                                                                                                                                                                                                                                                                                                                                                                                                                                                                                                                                                                                                                                                                                                                                                                                                                                                                                                                                                                                                                                                                                                                                                                                                                                                                                                                                                                                                                                                                                                                                                                                                                                                                                                                                                                                                                                                                                                                                                                                                                                                                                                                                                                                                                |                                 |           |                    |               |                |                 |            |
| Grocery Stores         4451         \$207,219,240         \$237,747,531         -\$30,528,291         -6.9         39           Specialty Food Stores         4452         \$7,662,945         \$5,567,861         \$2,095,084         15.8         12           Beer, Wine & Liquor Stores         4453         \$8,694,739         \$5,966,480         \$2,728,259         18.6         10           Health & Personal Care Stores         446,4461         \$80,092,216         \$91,718,371         -\$11,626,155         -6.8         61           Gasoline Stations         447,4471         \$157,557,583         \$113,112,365         \$44,445,218         16.4         38           Clothing Accessories Stores         448         \$57,7491,594         \$125,320,233         \$67,828,639         -37.1         111           Clothing Stores         4481         \$37,563,774         \$81,911,008         \$44,347,234         -37.1         75           Shoe Stores         4482         \$9,833,648         \$18,806,195         \$58,972,547         -31.3         18           Sporting Goods, Hobby, Book & Music Stores         451         \$38,719,805         \$75,846,789         \$37,126,984         -32.4         41           Sporting Goods/Hobby, Musical Instr Stores         4512         \$5,765,527         \$5,805,                                                                                                                                                                                                                                                                                                                                                                                                                                                                                                                                                                                                                                                                                                                                                                                                                                                                                                                                                                                                                             |                                 |           |                    |               |                |                 |            |
| Specialty Food Stores         4452         \$7,662,945         \$5,567,861         \$2,095,084         15.8         12           Beer, Wine & Liquor Stores         4453         \$8,694,739         \$5,966,480         \$2,728,259         18.6         10           Health & Personal Care Stores         446,4461         \$80,092,216         \$91,718,371         \$\$11,626,155         -6.8         61           Gasoline Stations         447,4471         \$157,557,583         \$113,112,365         \$44,445,218         16.4         38           Clothing & Clothing Accessories Stores         448         \$57,491,594         \$125,320,233         \$-\$67,828,639         -37.1         111           Clothing Stores         4481         \$37,563,774         \$81,911,008         \$444,347,234         -37.1         75           Shoe Stores         4482         \$9,833,648         \$18,806,195         \$-\$6,972,547         -31.3         18           Jewelry, Lugagae & Leather Goods Stores         4483         \$10,094,172         \$24,603,030         \$-\$14,508,858         -41.8         18           Sporting Goods/Hobby/ Busical Instr Stores         4511         \$33,719,805         \$75,846,789         \$37,126,984         -32.4         41           Sporting Goods/Hobby/ Musical Instr Stores         4512                                                                                                                                                                                                                                                                                                                                                                                                                                                                                                                                                                                                                                                                                                                                                                                                                                                                                                                                                                                                                      |                                 |           |                    |               |                |                 |            |
| Beer, Wine & Liquor Stores                                                                                                                                                                                                                                                                                                                                                                                                                                                                                                                                                                                                                                                                                                                                                                                                                                                                                                                                                                                                                                                                                                                                                                                                                                                                                                                                                                                                                                                                                                                                                                                                                                                                                                                                                                                                                                                                                                                                                                                                                                                                                                                                                                                                                                                                                                                                                            | •                               |           |                    |               |                |                 |            |
| Health & Personal Care Stores 446,4461 \$80,092,216 \$91,718,371 -\$11,626,155 -6.8 61 Gasoline Stations 447,4471 \$157,557,583 \$113,112,365 \$44,445,218 16.4 38 Clothing & Clothing Accessories Stores 448 \$57,491,594 \$125,320,233 -\$67,828,639 -37.1 111 Clothing Stores 4481 \$37,563,774 \$81,911,008 -\$44,347,234 -37.1 75 Shoe Stores 4482 \$9,833,648 \$18,806,195 -\$8,972,547 -31.3 18 Jewelry, Luggage & Leather Goods Stores 4483 \$10,094,172 \$24,603,030 -\$14,508,858 -41.8 18 Sporting Goods, Hobby, Book & Music Stores 451 \$38,719,805 \$75,846,789 -\$37,126,984 -32.4 41 Sporting Goods, Hobby/Musical Instr Stores 4511 \$32,954,278 \$70,041,764 -\$37,087,486 -36.0 34 Book, Periodical & Music Stores 4512 \$5,765,527 \$5,805,025 -\$39,498 -0.3 7 General Merchandise Stores 452 \$254,065,788 \$752,909,240 -\$318,8843,452 -38.6 45 Department Stores Excluding Leased Depts. 4521 \$192,094,443 \$313,770,267 -\$121,675,824 -24.1 16 Other General Merchandise Stores 453 \$561,87,762 \$68,783,513 -\$12,595,751 -10.1 100 Florists 4531 \$3,720,826 \$2,253,956 \$1,186,870 19.0 7 Office Supplies, Stationery & Gift Stores 4531 \$3,720,826 \$2,533,956 \$1,186,870 19.0 7 Office Supplies, Stationery & Gift Stores 4531 \$3,720,826 \$2,533,956 \$1,186,870 19.0 7 Office Supplies, Stationery & Gift Stores 4531 \$3,720,826 \$2,533,956 \$1,186,870 19.0 7 Office Supplies, Stationery & Gift Stores 4531 \$3,720,826 \$2,533,956 \$1,186,870 19.0 7 Office Supplies, Stationery & Gift Stores 4531 \$3,720,826 \$2,533,956 \$1,186,870 19.0 7 Office Supplies, Stationery & Gift Stores 4531 \$3,720,826 \$2,533,956 \$1,186,870 19.0 7 Office Supplies, Stationery & Gift Stores 4531 \$3,720,826 \$2,533,956 \$1,186,870 19.0 7 Office Supplies, Stationery & Gift Stores 4531 \$41,40,406 \$23,551,40 \$43,40,40,40 \$44,406,665 87.4 \$49,9 \$2,600,400 \$40,400,605 87.4 \$40,400,605 87.4 \$40,400,605 87.4 \$40,400,605 87.4 \$40,400,605 87.4 \$40,400,605 87.4 \$40,400,605 87.4 \$40,400,605 87.4 \$40,400,605 87.4 \$40,400,605 87.4 \$40,400,605 87.4 \$40,400,605 87.4 \$40,400,605 87.4 \$40,400,605 87.4 \$40,400,605 87.4 \$40,400,605 87.4 \$40,4                                                                                                                                                                     | , ,                             |           |                    |               |                |                 |            |
| Gasoline Stations         447,4471         \$157,557,583         \$113,112,365         \$44,445,218         16.4         38           Clothing & Clothing Accessories Stores         448         \$57,491,594         \$125,320,233         -\$67,828,639         -37.1         111           Clothing Stores         4481         \$37,563,774         \$81,911,008         -\$44,347,234         -37.1         75           Shoe Stores         4482         \$9,833,648         \$18,806,195         -\$8,972,547         -31.3         18           Jewelry, Luggage & Leather Goods Stores         4483         \$10,094,172         \$24,603,030         -\$14,508,858         -41.8         18           Sporting Goods, Hobby, Book & Music Stores         4511         \$33,719,805         \$75,846,789         -\$37,102,6984         -32.4         41           Sporting Goods/Hobby/Musical Instr Stores         4511         \$32,2954,278         \$70,041,764         -\$37,087,486         -36.0         34           Book, Periodical & Music Stores         4512         \$5,765,527         \$5,805,025         -\$39,498         -0.3         7           General Merchandise Stores         452         \$254,065,788         \$572,909,240         -\$318,843,452         -38.6         45           Department Stores Excluding Leased Depts.                                                                                                                                                                                                                                                                                                                                                                                                                                                                                                                                                                                                                                                                                                                                                                                                                                                                                                                                                                                                                 |                                 |           | . , ,              |               |                |                 |            |
| Clothing & Clothing Accessories Stores                                                                                                                                                                                                                                                                                                                                                                                                                                                                                                                                                                                                                                                                                                                                                                                                                                                                                                                                                                                                                                                                                                                                                                                                                                                                                                                                                                                                                                                                                                                                                                                                                                                                                                                                                                                                                                                                                                                                                                                                                                                                                                                                                                                                                                                                                                                                                |                                 | ,         |                    |               |                |                 |            |
| Clothing Stores 4481 \$37,563,774 \$81,911,008 -\$44,347,234 -37.1 75 Shoe Stores 4482 \$9,833,648 \$18,806,195 -\$8,972,547 -31.3 18 Jewelry, Luggage & Leather Goods Stores 4483 \$10,094,172 \$24,603,030 -\$14,508,858 -41.8 18 Sporting Goods, Hobby, Book & Music Stores 451 \$38,719,805 \$75,846,789 -\$37,126,984 -32.4 41 Sporting Goods/Hobby/Musical Instr Stores 4511 \$32,954,278 \$70,041,764 -\$37,087,486 -36.0 34 Book, Periodical & Music Stores 4512 \$5,765,527 \$5,805,025 -\$39,498 -0.3 7 General Merchandise Stores 452 \$254,065,788 \$77,004,764 -\$318,843,452 -38.6 45 Department Stores Excluding Leased Depts. 4521 \$192,094,443 \$313,770,267 -\$121,675,824 -24.1 16 Other General Merchandise Stores 4529 \$61,971,345 \$259,138,973 -\$197,167,628 -61.4 29 Miscellaneous Store Retailers 453 \$56,187,762 \$68,783,513 -\$12,595,751 -10.1 100 Florists 4531 \$3,720,826 \$2,533,956 \$1,186,870 19.0 7 Office Supplies, Stationery & Gift Stores 4532 \$13,401,912 \$29,693,011 -\$16,291,099 -37.8 22 Used Merchandise Stores 4533 \$6,493,700 \$12,102,418 -\$5,608,718 -30.2 24 Other Miscellaneous Store Retailers 4539 \$32,571,324 \$24,454,128 \$8,117,196 14.2 47 Nonstore Retailers 453 \$6,493,700 \$12,102,418 -\$5,608,718 -30.2 24 Other Miscellaneous Store Retailers 453 \$454 \$16,612,121 \$1,344,530 \$15,267,591 85.0 6 Electronic Shopping & Mail-Order Houses 4541 \$10,404,739 \$432,800 \$9,971,939 92.0 2 Vending Machine Operators 4542 \$1,481,813 \$592,826 \$888,987 42.9 2 Direct Selling Establishments 4543 \$4,725,569 \$318,904 \$4,406,665 87.4 2 Food Services & Drinking Places - Alcoholic Beverages 722 \$44,407,454 \$2,732,547 \$1,674,907 23.5 11                                                                                                                                                                                                                                                                                                                                                                                                                                                                                                                                                                                                                                                      |                                 |           |                    |               |                |                 |            |
| Shoe Stores         4482         \$9,833,648         \$18,806,195         -\$8,972,547         -31.3         18           Jewelry, Luggage & Leather Goods Stores         4483         \$10,094,172         \$24,603,030         -\$14,508,858         -41.8         18           Sporting Goods, Hobby, Book & Music Stores         451         \$38,719,805         \$75,846,789         -\$37,126,984         -32.4         41           Sporting Goods/Hobby/Musical Instr Stores         4511         \$32,954,278         \$70,041,764         -\$37,087,486         -36.0         34           Book, Periodical & Music Stores         4512         \$5,765,527         \$5,805,025         -\$39,498         -0.3         7           General Merchandise Stores         452         \$254,065,788         \$572,909,240         -\$318,843,452         -38.6         45           Department Stores Excluding Leased Depts.         4521         \$192,094,443         \$313,770,267         -\$121,675,824         -24.1         16           Other General Merchandise Stores         4529         \$61,971,345         \$259,138,973         -\$197,676,288         -61.4         29           Miscellaneous Store Retailers         453         \$56,187,762         \$68,783,513         -\$12,595,751         10.1         100           Food Services Retailers <td></td> <td></td> <td></td> <td></td> <td></td> <td></td> <td></td>                                                                                                                                                                                                                                                                                                                                                                                                                                                                                                                                                                                                                                                                                                                                                                                                                                                                                                                                 |                                 |           |                    |               |                |                 |            |
| Jewelry, Luggage & Leather Goods Stores                                                                                                                                                                                                                                                                                                                                                                                                                                                                                                                                                                                                                                                                                                                                                                                                                                                                                                                                                                                                                                                                                                                                                                                                                                                                                                                                                                                                                                                                                                                                                                                                                                                                                                                                                                                                                                                                                                                                                                                                                                                                                                                                                                                                                                                                                                                                               | -                               |           |                    |               |                |                 |            |
| Sporting Goods, Hobby, Book & Music Stores         451         \$38,719,805         \$75,846,789         -\$37,126,984         -32.4         41           Sporting Goods/Hobby/Musical Instr Stores         4511         \$32,954,278         \$70,041,764         -\$37,087,486         -36.0         34           Book, Periodical & Music Stores         4512         \$5,765,527         \$5,805,025         -\$39,498         -0.3         7           General Merchandise Stores         452         \$254,065,788         \$572,909,240         -\$318,843,452         -38.6         45           Department Stores Excluding Leased Depts.         4521         \$192,094,443         \$313,770,267         -\$121,675,824         -24.1         16           Other General Merchandise Stores         4529         \$61,971,345         \$259,138,973         -\$197,167,628         -61.4         29           Miscellaneous Store Retailers         453         \$56,187,762         \$68,783,513         -\$12,595,751         -10.1         100           Florists         4531         \$3,720,826         \$2,533,956         \$1,186,870         19.0         7           Office Supplies, Stationery & Gift Stores         4532         \$13,401,912         \$29,693,011         -\$16,291,099         -37.8         22           Used Merchandise Stores                                                                                                                                                                                                                                                                                                                                                                                                                                                                                                                                                                                                                                                                                                                                                                                                                                                                                                                                                                                                           |                                 |           |                    |               |                |                 |            |
| Sporting Goods/Hobby/Musical Instr Stores         4511         \$32,954,278         \$70,041,764         -\$37,087,486         -36.0         34           Book, Periodical & Music Stores         4512         \$5,765,527         \$5,805,025         -\$39,498         -0.3         7           General Merchandise Stores         452         \$254,065,788         \$572,909,240         -\$318,843,452         -38.6         45           Department Stores Excluding Leased Depts.         4521         \$192,094,443         \$313,770,267         -\$121,675,824         -24.1         16           Other General Merchandise Stores         4529         \$61,971,345         \$259,138,973         -\$197,167,628         -61.4         29           Miscellaneous Store Retailers         453         \$56,187,762         \$68,783,513         -\$12,595,751         -10.1         100           Florists         4531         \$3,720,826         \$2,533,956         \$1,186,870         19.0         7           Offfice Supplies, Stationery & Gift Stores         4532         \$13,401,912         \$29,693,011         -\$16,291,099         -37.8         22           Used Merchandise Stores         4533         \$6,493,700         \$12,102,418         -\$5,608,718         -30.2         24           Other Miscellaneous Store Retaillers                                                                                                                                                                                                                                                                                                                                                                                                                                                                                                                                                                                                                                                                                                                                                                                                                                                                                                                                                                                                                 |                                 |           |                    |               |                |                 |            |
| Book, Periodical & Music Stores         4512         \$5,765,527         \$5,805,025         -\$39,498         -0.3         7           General Merchandise Stores         452         \$254,065,788         \$572,909,240         -\$318,843,452         -38.6         45           Department Stores Excluding Leased Depts.         4521         \$192,094,443         \$313,770,267         -\$121,675,824         -24.1         16           Other General Merchandise Stores         4529         \$61,971,345         \$259,138,973         -\$197,167,628         -61.4         29           Miscellaneous Store Retailers         453         \$56,187,762         \$68,783,513         -\$12,595,751         -10.1         100           Florists         4531         \$3,720,826         \$2,533,956         \$1,186,870         19.0         7           Office Supplies, Stationery & Gift Stores         4532         \$13,401,912         \$29,693,011         -\$16,291,099         -37.8         22           Used Merchandise Stores         4533         \$6,493,700         \$12,102,418         -\$5,608,718         -30.2         24           Other Miscellaneous Store Retailers         4539         \$32,571,324         \$24,454,128         \$8,117,196         14.2         47           Nonstore Retailers         454         \$1                                                                                                                                                                                                                                                                                                                                                                                                                                                                                                                                                                                                                                                                                                                                                                                                                                                                                                                                                                                                                     |                                 |           |                    |               |                |                 |            |
| General Merchandise Stores 452 \$254,065,788 \$572,909,240 -\$318,843,452 -38.6 45 Department Stores Excluding Leased Depts. 4521 \$192,094,443 \$313,770,267 -\$121,675,824 -24.1 16 Other General Merchandise Stores 4529 \$61,971,345 \$259,138,973 -\$197,167,628 -61.4 29 Miscellaneous Store Retailers 453 \$56,187,762 \$68,783,513 -\$12,595,751 -10.1 100 Florists 4531 \$3,720,826 \$2,533,956 \$1,186,870 19.0 7 Office Supplies, Stationery & Gift Stores 4532 \$13,401,912 \$29,693,011 -\$16,291,099 -37.8 22 Used Merchandise Stores 4533 \$6,493,700 \$12,102,418 -\$5,608,718 -30.2 24 Other Miscellaneous Store Retailers 4539 \$32,571,324 \$24,454,128 \$8,117,196 14.2 47 Nonstore Retailers 454 \$16,612,121 \$1,344,530 \$15,267,591 85.0 6 Electronic Shopping & Mail-Order Houses 4541 \$10,404,739 \$432,800 \$9,971,939 92.0 2 Vending Machine Operators 4542 \$1,481,813 \$592,826 \$888,987 42.9 2 Direct Selling Establishments 4543 \$4,725,569 \$318,904 \$4,406,665 87.4 2 Food Services & Drinking Places 722 \$141,440,866 \$235,558,142 -\$94,117,276 -25.0 232 Special Food Services 7223 \$3,769,956 \$1,258,611 \$2,511,345 49.9 5 Drinking Places - Alcoholic Beverages 7224 \$4,407,454 \$2,732,547 \$1,674,907 23.5 11                                                                                                                                                                                                                                                                                                                                                                                                                                                                                                                                                                                                                                                                                                                                                                                                                                                                                                                                                                                                                                                                                                                      |                                 |           |                    |               |                |                 |            |
| Department Stores Excluding Leased Depts. 4521 \$192,094,443 \$313,770,267 -\$121,675,824 -24.1 16 Other General Merchandise Stores 4529 \$61,971,345 \$259,138,973 -\$197,167,628 -61.4 29 Miscellaneous Store Retailers 453 \$56,187,762 \$68,783,513 -\$12,595,751 -10.1 100 Florists 4531 \$3,720,826 \$2,533,956 \$1,186,870 19.0 7 Office Supplies, Stationery & Gift Stores 4532 \$13,401,912 \$29,693,011 -\$16,291,099 -37.8 22 Used Merchandise Stores 4533 \$6,493,700 \$12,102,418 -\$5,608,718 -30.2 24 Other Miscellaneous Store Retailers 4539 \$32,571,324 \$24,454,128 \$8,117,196 14.2 47 Nonstore Retailers 454 \$16,612,121 \$1,344,530 \$15,267,591 85.0 6 Electronic Shopping & Mail-Order Houses 4541 \$10,404,739 \$432,800 \$9,971,939 92.0 2 Vending Machine Operators 4542 \$1,481,813 \$592,826 \$888,987 42.9 2 Direct Selling Establishments 4543 \$4,725,569 \$318,904 \$4,406,665 87.4 2 Food Services & Drinking Places 722 \$141,440,866 \$235,558,142 -\$94,117,276 -25.0 232 Special Food Services 7223 \$3,769,956 \$1,258,611 \$2,511,345 49.9 5 Drinking Places - Alcoholic Beverages 7224 \$4,407,454 \$2,732,547 \$1,674,907 23.5 11                                                                                                                                                                                                                                                                                                                                                                                                                                                                                                                                                                                                                                                                                                                                                                                                                                                                                                                                                                                                                                                                                                                                                                                                         | •                               |           |                    |               |                |                 |            |
| Other General Merchandise Stores         4529         \$61,971,345         \$259,138,973         -\$197,167,628         -61.4         29           Miscellaneous Store Retailers         453         \$56,187,762         \$68,783,513         -\$12,595,751         -10.1         100           Florists         4531         \$3,720,826         \$2,533,956         \$1,186,870         19.0         7           Office Supplies, Stationery & Gift Stores         4532         \$13,401,912         \$29,693,011         -\$16,291,099         -37.8         22           Used Merchandise Stores         4533         \$6,493,700         \$12,102,418         -\$5,608,718         -30.2         24           Other Miscellaneous Store Retailers         4539         \$32,571,324         \$24,454,128         \$8,117,196         14.2         47           Nonstore Retailers         454         \$16,612,121         \$1,344,530         \$15,267,591         85.0         6           Electronic Shopping & Mail-Order Houses         4541         \$10,404,739         \$432,800         \$9,971,939         92.0         2           Vending Machine Operators         4542         \$1,481,813         \$592,826         \$888,987         42.9         2           Direct Selling Establishments         4543         \$4,725,569         <                                                                                                                                                                                                                                                                                                                                                                                                                                                                                                                                                                                                                                                                                                                                                                                                                                                                                                                                                                                                                          |                                 |           |                    |               |                |                 |            |
| Miscellaneous Store Retailers         453         \$56,187,762         \$68,783,513         -\$12,595,751         -10.1         100           Florists         4531         \$3,720,826         \$2,533,956         \$1,186,870         19.0         7           Office Supplies, Stationery & Gift Stores         4532         \$13,401,912         \$29,693,011         -\$16,291,099         -37.8         22           Used Merchandise Stores         4533         \$6,493,700         \$12,102,418         -\$5,608,718         -30.2         24           Other Miscellaneous Store Retailers         4539         \$32,571,324         \$24,454,128         \$8,117,196         14.2         47           Nonstore Retailers         454         \$16,612,121         \$1,344,530         \$15,267,591         85.0         6           Electronic Shopping & Mail-Order Houses         4541         \$10,404,739         \$432,800         \$9,971,939         92.0         2           Vending Machine Operators         4542         \$1,481,813         \$592,826         \$888,987         42.9         2           Direct Selling Establishments         4543         \$4,725,569         \$318,904         \$4,406,665         87.4         2           Food Services & Drinking Places         722         \$141,440,866         \$235,55                                                                                                                                                                                                                                                                                                                                                                                                                                                                                                                                                                                                                                                                                                                                                                                                                                                                                                                                                                                                                             |                                 |           |                    |               |                |                 |            |
| Florists 4531 \$3,720,826 \$2,533,956 \$1,186,870 19.0 7 Office Supplies, Stationery & Gift Stores 4532 \$13,401,912 \$29,693,011 -\$16,291,099 -37.8 22 Used Merchandise Stores 4533 \$6,493,700 \$12,102,418 -\$5,608,718 -30.2 24 Other Miscellaneous Store Retailers 4539 \$32,571,324 \$24,454,128 \$8,117,196 14.2 47 Nonstore Retailers 454 \$16,612,121 \$1,344,530 \$15,267,591 85.0 6 Electronic Shopping & Mail-Order Houses 4541 \$10,404,739 \$432,800 \$9,971,939 92.0 2 Vending Machine Operators 4542 \$1,481,813 \$592,826 \$888,987 42.9 2 Direct Selling Establishments 4543 \$4,725,569 \$318,904 \$4,406,665 87.4 2 Food Services & Drinking Places 722 \$141,440,866 \$235,558,142 -\$94,117,276 -25.0 232 Special Food Services 7223 \$3,769,956 \$1,258,611 \$2,511,345 49.9 5 Drinking Places - Alcoholic Beverages 7224 \$4,407,454 \$2,732,547 \$1,674,907 23.5 11                                                                                                                                                                                                                                                                                                                                                                                                                                                                                                                                                                                                                                                                                                                                                                                                                                                                                                                                                                                                                                                                                                                                                                                                                                                                                                                                                                                                                                                                                         |                                 |           |                    |               |                |                 |            |
| Office Supplies, Stationery & Gift Stores 4532 \$13,401,912 \$29,693,011 -\$16,291,099 -37.8 22  Used Merchandise Stores 4533 \$6,493,700 \$12,102,418 -\$5,608,718 -30.2 24  Other Miscellaneous Store Retailers 4539 \$32,571,324 \$24,454,128 \$8,117,196 14.2 47  Nonstore Retailers 454 \$16,612,121 \$1,344,530 \$15,267,591 85.0 6  Electronic Shopping & Mail-Order Houses 4541 \$10,404,739 \$432,800 \$9,971,939 92.0 2  Vending Machine Operators 4542 \$1,481,813 \$592,826 \$888,987 42.9 2  Direct Selling Establishments 4543 \$4,725,569 \$318,904 \$4,406,665 87.4 2  Food Services & Drinking Places 722 \$141,440,866 \$235,558,142 -\$94,117,276 -25.0 232  Special Food Services 7223 \$3,769,956 \$1,258,611 \$2,511,345 49.9 5  Drinking Places - Alcoholic Beverages 7224 \$4,407,454 \$2,732,547 \$1,674,907 23.5 11                                                                                                                                                                                                                                                                                                                                                                                                                                                                                                                                                                                                                                                                                                                                                                                                                                                                                                                                                                                                                                                                                                                                                                                                                                                                                                                                                                                                                                                                                                                                         |                                 |           |                    |               |                |                 |            |
| Used Merchandise Stores         4533         \$6,493,700         \$12,102,418         -\$5,608,718         -30.2         24           Other Miscellaneous Store Retailers         4539         \$32,571,324         \$24,454,128         \$8,117,196         14.2         47           Nonstore Retailers         454         \$16,612,121         \$1,344,530         \$15,267,591         85.0         6           Electronic Shopping & Mail-Order Houses         4541         \$10,404,739         \$432,800         \$9,971,939         92.0         2           Vending Machine Operators         4542         \$1,481,813         \$592,826         \$888,987         42.9         2           Direct Selling Establishments         4543         \$4,725,569         \$318,904         \$4,406,665         87.4         2           Food Services & Drinking Places         722         \$141,440,866         \$235,558,142         -\$94,117,276         -25.0         232           Special Food Services         7223         \$3,769,956         \$1,258,611         \$2,511,345         49.9         5           Drinking Places - Alcoholic Beverages         7224         \$4,407,454         \$2,732,547         \$1,674,907         23.5         11                                                                                                                                                                                                                                                                                                                                                                                                                                                                                                                                                                                                                                                                                                                                                                                                                                                                                                                                                                                                                                                                                                                  |                                 |           |                    |               |                |                 |            |
| Other Miscellaneous Store Retailers         4539         \$32,571,324         \$24,454,128         \$8,117,196         14.2         47           Nonstore Retailers         454         \$16,612,121         \$1,344,530         \$15,267,591         85.0         6           Electronic Shopping & Mail-Order Houses         4541         \$10,404,739         \$432,800         \$9,971,939         92.0         2           Vending Machine Operators         4542         \$1,481,813         \$592,826         \$888,987         42.9         2           Direct Selling Establishments         4543         \$4,725,569         \$318,904         \$4,406,665         87.4         2           Food Services & Drinking Places         722         \$141,440,866         \$235,558,142         -\$94,117,276         -25.0         232           Special Food Services         7223         \$3,769,956         \$1,258,611         \$2,511,345         49.9         5           Drinking Places - Alcoholic Beverages         7224         \$4,407,454         \$2,732,547         \$1,674,907         23.5         11                                                                                                                                                                                                                                                                                                                                                                                                                                                                                                                                                                                                                                                                                                                                                                                                                                                                                                                                                                                                                                                                                                                                                                                                                                                        | ,                               |           |                    |               |                |                 |            |
| Nonstore Retailers         454         \$16,612,121         \$1,344,530         \$15,267,591         85.0         6           Electronic Shopping & Mail-Order Houses         4541         \$10,404,739         \$432,800         \$9,971,939         92.0         2           Vending Machine Operators         4542         \$1,481,813         \$592,826         \$888,987         42.9         2           Direct Selling Establishments         4543         \$4,725,569         \$318,904         \$4,406,665         87.4         2           Food Services & Drinking Places         722         \$141,440,866         \$235,558,142         -\$94,117,276         -25.0         232           Special Food Services         7223         \$3,769,956         \$1,258,611         \$2,511,345         49.9         5           Drinking Places - Alcoholic Beverages         7224         \$4,407,454         \$2,732,547         \$1,674,907         23.5         11                                                                                                                                                                                                                                                                                                                                                                                                                                                                                                                                                                                                                                                                                                                                                                                                                                                                                                                                                                                                                                                                                                                                                                                                                                                                                                                                                                                                         |                                 |           |                    |               |                |                 |            |
| Electronic Shopping & Mail-Order Houses       4541       \$10,404,739       \$432,800       \$9,971,939       92.0       2         Vending Machine Operators       4542       \$1,481,813       \$592,826       \$888,987       42.9       2         Direct Selling Establishments       4543       \$4,725,569       \$318,904       \$4,406,665       87.4       2         Food Services & Drinking Places       722       \$141,440,866       \$235,558,142       -\$94,117,276       -25.0       232         Special Food Services       7223       \$3,769,956       \$1,258,611       \$2,511,345       49.9       5         Drinking Places - Alcoholic Beverages       7224       \$4,407,454       \$2,732,547       \$1,674,907       23.5       11                                                                                                                                                                                                                                                                                                                                                                                                                                                                                                                                                                                                                                                                                                                                                                                                                                                                                                                                                                                                                                                                                                                                                                                                                                                                                                                                                                                                                                                                                                                                                                                                                         |                                 |           |                    |               |                |                 |            |
| Vending Machine Operators       4542       \$1,481,813       \$592,826       \$888,987       42.9       2         Direct Selling Establishments       4543       \$4,725,569       \$318,904       \$4,406,665       87.4       2         Food Services & Drinking Places       722       \$141,440,866       \$235,558,142       -\$94,117,276       -25.0       232         Special Food Services       7223       \$3,769,956       \$1,258,611       \$2,511,345       49.9       5         Drinking Places - Alcoholic Beverages       7224       \$4,407,454       \$2,732,547       \$1,674,907       23.5       11                                                                                                                                                                                                                                                                                                                                                                                                                                                                                                                                                                                                                                                                                                                                                                                                                                                                                                                                                                                                                                                                                                                                                                                                                                                                                                                                                                                                                                                                                                                                                                                                                                                                                                                                                            |                                 |           |                    |               |                |                 |            |
| Direct Selling Establishments         4543         \$4,725,569         \$318,904         \$4,406,665         87.4         2           Food Services & Drinking Places         722         \$141,440,866         \$235,558,142         -\$94,117,276         -25.0         232           Special Food Services         7223         \$3,769,956         \$1,258,611         \$2,511,345         49.9         5           Drinking Places - Alcoholic Beverages         7224         \$4,407,454         \$2,732,547         \$1,674,907         23.5         11                                                                                                                                                                                                                                                                                                                                                                                                                                                                                                                                                                                                                                                                                                                                                                                                                                                                                                                                                                                                                                                                                                                                                                                                                                                                                                                                                                                                                                                                                                                                                                                                                                                                                                                                                                                                                        |                                 |           |                    |               |                |                 |            |
| Food Services & Drinking Places       722       \$141,440,866       \$235,558,142       -\$94,117,276       -25.0       232         Special Food Services       7223       \$3,769,956       \$1,258,611       \$2,511,345       49.9       5         Drinking Places - Alcoholic Beverages       7224       \$4,407,454       \$2,732,547       \$1,674,907       23.5       11                                                                                                                                                                                                                                                                                                                                                                                                                                                                                                                                                                                                                                                                                                                                                                                                                                                                                                                                                                                                                                                                                                                                                                                                                                                                                                                                                                                                                                                                                                                                                                                                                                                                                                                                                                                                                                                                                                                                                                                                      |                                 |           |                    |               |                | 42.9            |            |
| Special Food Services         7223         \$3,769,956         \$1,258,611         \$2,511,345         49.9         5           Drinking Places - Alcoholic Beverages         7224         \$4,407,454         \$2,732,547         \$1,674,907         23.5         11                                                                                                                                                                                                                                                                                                                                                                                                                                                                                                                                                                                                                                                                                                                                                                                                                                                                                                                                                                                                                                                                                                                                                                                                                                                                                                                                                                                                                                                                                                                                                                                                                                                                                                                                                                                                                                                                                                                                                                                                                                                                                                                | 3                               |           |                    |               |                |                 |            |
| Drinking Places - Alcoholic Beverages 7224 \$4,407,454 \$2,732,547 \$1,674,907 23.5 11                                                                                                                                                                                                                                                                                                                                                                                                                                                                                                                                                                                                                                                                                                                                                                                                                                                                                                                                                                                                                                                                                                                                                                                                                                                                                                                                                                                                                                                                                                                                                                                                                                                                                                                                                                                                                                                                                                                                                                                                                                                                                                                                                                                                                                                                                                |                                 |           |                    | \$235,558,142 |                |                 |            |
|                                                                                                                                                                                                                                                                                                                                                                                                                                                                                                                                                                                                                                                                                                                                                                                                                                                                                                                                                                                                                                                                                                                                                                                                                                                                                                                                                                                                                                                                                                                                                                                                                                                                                                                                                                                                                                                                                                                                                                                                                                                                                                                                                                                                                                                                                                                                                                                       | ·                               |           |                    |               |                |                 | 5          |
| Restaurants/Other Eating Places 7225 \$133,263,456 \$231,566,984 - \$98,303,528 -26.9 216                                                                                                                                                                                                                                                                                                                                                                                                                                                                                                                                                                                                                                                                                                                                                                                                                                                                                                                                                                                                                                                                                                                                                                                                                                                                                                                                                                                                                                                                                                                                                                                                                                                                                                                                                                                                                                                                                                                                                                                                                                                                                                                                                                                                                                                                                             | 3                               |           |                    |               |                |                 |            |
|                                                                                                                                                                                                                                                                                                                                                                                                                                                                                                                                                                                                                                                                                                                                                                                                                                                                                                                                                                                                                                                                                                                                                                                                                                                                                                                                                                                                                                                                                                                                                                                                                                                                                                                                                                                                                                                                                                                                                                                                                                                                                                                                                                                                                                                                                                                                                                                       | Restaurants/Other Eating Places | 7225      | \$133,263,456      | \$231,566,984 | -\$98,303,528  | -26.9           | 216        |