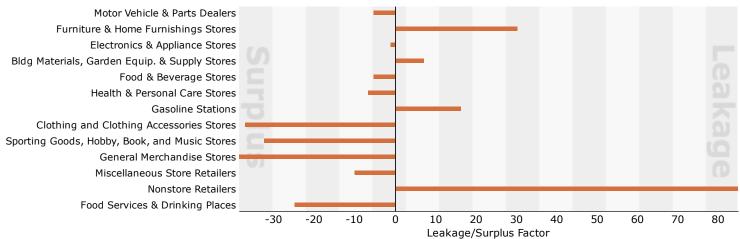

## Retail MarketPlace Profile

Independence City, MO 2 Independence City, MO (2935000)

Geography: Place

Data provided by ESRI

| 2017 Propulation   2017 Processholds   2017                                                                                                                                                                                                                                                           | Summary Demographics            |           |                    |               |                |                 |            |
|---------------------------------------------------------------------------------------------------------------------------------------------------------------------------------------------------------------------------------------------------------------------------------------------------------------------------------------------------------------------------------------------------------------------------------------------------------------------------------------------------------------------------------------------------------------------------------------------------------------------------------------------------------------------------------------------------------------------------------------------------------------------------------------------------------------------------------------------------------------------------------------------------------------------------------------------------------------------------------------------------------------------------------------------------------------------------------------------------------------------------------------------------------------------------------------------------------------------------------------------------------------------------------------------------------------------------------------------------------------------------------------------------------------------------------------------------------------------------------------------------------------------------------------------------------------------------------------------------------------------------------------------------------------------------------------------------------------------------------------------------------------------------------------------------------------------------------------------------------------------------------------------------------------------------------------------------------------------------------------------------------------------------------------------------------------------------------------------------------------------------------------------------------------------------------------------------------------------------------------------------------------------------------------------------------------------------------------------------------------------------------------|---------------------------------|-----------|--------------------|---------------|----------------|-----------------|------------|
| 2017 Median Disposable Income   NAICS   Demand   Supply   Retail Gap   Leakinge/Surpliss   S75,936                                                                                                                                                                                                                                                                                                                                                                                                                                                                                                                                                                                                                                                                                                                                                                                                                                                                                                                                                                                                                                                                                                                                                                                                                                                                                                                                                                                                                                                                                                                                                                                                                                                                                                                                                                                                                                                                                                                                                                                                                                                                                                                                                                                                                                                                                    | 2017 Population                 |           |                    |               |                |                 | 120,865    |
| Section   Sect                                                                                                                                                                                                                                                          | 2017 Households                 |           |                    |               |                |                 | 50,166     |
| Industry Summary                                                                                                                                                                                                                                                                                                                                                                                                                                                                                                                                                                                                                                                                                                                                                                                                                                                                                                                                                                                                                                                                                                                                                                                                                                                                                                                                                                                                                                                                                                                                                                                                                                                                                                                                                                                                                                                                                                                                                                                                                                                                                                                                                                                                                                                                                                                                                                      | 2017 Median Disposable Income   |           |                    |               |                |                 | \$39,926   |
| Total Retail Trade and From   Metal Spring                                                                                                                                                                                                                                                              | 2017 Per Capita Income          |           |                    |               |                |                 | \$25,691   |
| Total Retail Trade and Food & Drink                                                                                                                                                                                                                                                                                                                                                                                                                                                                                                                                                                                                                                                                                                                                                                                                                                                                                                                                                                                                                                                                                                                                                                                                                                                                                                                                                                                                                                                                                                                                                                                                                                                                                                                                                                                                                                                                                                                                                                                                                                                                                                                                                                                                                                                                                                                                                   |                                 | NAICS     | Demand             | Supply        | Retail Gap     | Leakage/Surplus | Number of  |
| Total Retail Trade and Food & Drink                                                                                                                                                                                                                                                                                                                                                                                                                                                                                                                                                                                                                                                                                                                                                                                                                                                                                                                                                                                                                                                                                                                                                                                                                                                                                                                                                                                                                                                                                                                                                                                                                                                                                                                                                                                                                                                                                                                                                                                                                                                                                                                                                                                                                                                                                                                                                   | Industry Summary                |           | (Retail Potential) |               | •              | Factor          | Businesses |
| Total Retail Trade   44-45   \$1,352,783,251   \$1,769,184,438   \$-9416,401,187   \$-1.3   \$6.43   \$-1.5   \$-1.5   \$-1.5   \$-1.5   \$-1.5   \$-1.5   \$-1.5   \$-1.5   \$-1.5   \$-1.5   \$-1.5   \$-1.5   \$-1.5   \$-1.5   \$-1.5   \$-1.5   \$-1.5   \$-1.5   \$-1.5   \$-1.5   \$-1.5   \$-1.5   \$-1.5   \$-1.5   \$-1.5   \$-1.5   \$-1.5   \$-1.5   \$-1.5   \$-1.5   \$-1.5   \$-1.5   \$-1.5   \$-1.5   \$-1.5   \$-1.5   \$-1.5   \$-1.5   \$-1.5   \$-1.5   \$-1.5   \$-1.5   \$-1.5   \$-1.5   \$-1.5   \$-1.5   \$-1.5   \$-1.5   \$-1.5   \$-1.5   \$-1.5   \$-1.5   \$-1.5   \$-1.5   \$-1.5   \$-1.5   \$-1.5   \$-1.5   \$-1.5   \$-1.5   \$-1.5   \$-1.5   \$-1.5   \$-1.5   \$-1.5   \$-1.5   \$-1.5   \$-1.5   \$-1.5   \$-1.5   \$-1.5   \$-1.5   \$-1.5   \$-1.5   \$-1.5   \$-1.5   \$-1.5   \$-1.5   \$-1.5   \$-1.5   \$-1.5   \$-1.5   \$-1.5   \$-1.5   \$-1.5   \$-1.5   \$-1.5   \$-1.5   \$-1.5   \$-1.5   \$-1.5   \$-1.5   \$-1.5   \$-1.5   \$-1.5   \$-1.5   \$-1.5   \$-1.5   \$-1.5   \$-1.5   \$-1.5   \$-1.5   \$-1.5   \$-1.5   \$-1.5   \$-1.5   \$-1.5   \$-1.5   \$-1.5   \$-1.5   \$-1.5   \$-1.5   \$-1.5   \$-1.5   \$-1.5   \$-1.5   \$-1.5   \$-1.5   \$-1.5   \$-1.5   \$-1.5   \$-1.5   \$-1.5   \$-1.5   \$-1.5   \$-1.5   \$-1.5   \$-1.5   \$-1.5   \$-1.5   \$-1.5   \$-1.5   \$-1.5   \$-1.5   \$-1.5   \$-1.5   \$-1.5   \$-1.5   \$-1.5   \$-1.5   \$-1.5   \$-1.5   \$-1.5   \$-1.5   \$-1.5   \$-1.5   \$-1.5   \$-1.5   \$-1.5   \$-1.5   \$-1.5   \$-1.5   \$-1.5   \$-1.5   \$-1.5   \$-1.5   \$-1.5   \$-1.5   \$-1.5   \$-1.5   \$-1.5   \$-1.5   \$-1.5   \$-1.5   \$-1.5   \$-1.5   \$-1.5   \$-1.5   \$-1.5   \$-1.5   \$-1.5   \$-1.5   \$-1.5   \$-1.5   \$-1.5   \$-1.5   \$-1.5   \$-1.5   \$-1.5   \$-1.5   \$-1.5   \$-1.5   \$-1.5   \$-1.5   \$-1.5   \$-1.5   \$-1.5   \$-1.5   \$-1.5   \$-1.5   \$-1.5   \$-1.5   \$-1.5   \$-1.5   \$-1.5   \$-1.5   \$-1.5   \$-1.5   \$-1.5   \$-1.5   \$-1.5   \$-1.5   \$-1.5   \$-1.5   \$-1.5   \$-1.5   \$-1.5   \$-1.5   \$-1.5   \$-1.5   \$-1.5   \$-1.5   \$-1.5   \$-1.5   \$-1.5   \$-1.5   \$-1.5   \$-1.5   \$-1.5   \$-1.5   \$-1.5   \$-1.5   \$-1.5   \$-1.5   \$-1.5   \$-1.5   \$-1.5   \$-1.5   \$-1.5   \$-1.5   \$-1.5   \$-1.5   \$-1.5   \$-1.5   \$-1.5   \$-1.5   \$-1.5   \$-1.5   \$-1.5   \$-1.5   \$-1.5   \$-1.5   \$-1.5   \$-1. | -                               | 44-45,722 | \$1,494,224,117    |               | -\$510,518,463 | -14.6           | 875        |
| Total Food & Drink                                                                                                                                                                                                                                                                                                                                                                                                                                                                                                                                                                                                                                                                                                                                                                                                                                                                                                                                                                                                                                                                                                                                                                                                                                                                                                                                                                                                                                                                                                                                                                                                                                                                                                                                                                                                                                                                                                                                                                                                                                                                                                                                                                                                                                                                                                                                                                    | Total Retail Trade              |           |                    |               |                | -13.3           | 643        |
| Industry Group                                                                                                                                                                                                                                                                                                                                                                                                                                                                                                                                                                                                                                                                                                                                                                                                                                                                                                                                                                                                                                                                                                                                                                                                                                                                                                                                                                                                                                                                                                                                                                                                                                                                                                                                                                                                                                                                                                                                                                                                                                                                                                                                                                                                                                                                                                                                                                        | Total Food & Drink              |           |                    |               |                |                 |            |
| Motor Vehicle & Parts Dealers                                                                                                                                                                                                                                                                                                                                                                                                                                                                                                                                                                                                                                                                                                                                                                                                                                                                                                                                                                                                                                                                                                                                                                                                                                                                                                                                                                                                                                                                                                                                                                                                                                                                                                                                                                                                                                                                                                                                                                                                                                                                                                                                                                                                                                                                                                                                                         |                                 |           |                    |               |                |                 | Number of  |
| Motor Wehlicle & Parts Dealers         441         \$232,538,576         \$326,200,640         +\$33,662,064         -\$.4         99           Automobile Dealers         4411         \$235,981,382         \$227,587,778         39,00,396         -7,7         50           Other Motor Vehicle Dealers         4412         \$30,822,210         \$15,520,100         \$15,302,110         33.0         12           Auto Farts, Accessories & Tire Stores         4413         \$25,734,984         \$35,192,762         *\$9,457,778         -15.5         37           Furniture Stores         4421         \$25,389,622         \$9,518,518         \$15,671,104         45.5         12           Home Furnishings Stores         4421         \$25,389,622         \$9,518,518         \$15,871,104         45.5         12           Electronics & Appliance Stores         443         \$39,928,510         \$40,865,973         *\$93,7463         -1.2         18           Bldg Materials, Sardne Equip & Supply Stores         444         \$39,806,929         \$12,255,612         49,218,125,861         4,7         2,70         8           Lawn & Garden Equip & Supply Stores         4441         \$87,471,790         \$79,659,272         \$7,812,518         4,7         33         4,7         1,790         \$7,826,639                                                                                                                                                                                                                                                                                                                                                                                                                                                                                                                                                                                                                                                                                                                                                                                                                                                                                                                                                                                                                                | Industry Group                  |           |                    |               |                | = -             | Businesses |
| Automobile Dealers 4411 \$235,981,382 \$275,487,778 -439,506,396 -7.7 \$50 Other Motor Vehicle Dealers 4412 \$30,822,210 \$15,520,110 33.0 \$12 Auto Parts, Accessories & Tire Stores 4413 \$25,734,984 \$35,192,762 \$9,457,778 -15.5 \$37 Furniture & Home Furnishings Stores 442 \$42,205,443 \$22,545,231 \$19,660,212 \$30.4 \$22 \$15,839,622 \$9,518,518 \$15,671,104 \$45.5 \$12 Home Furnishings Stores 4421 \$25,389,622 \$9,518,518 \$15,571,104 \$45.5 \$12 \$10,660,212 \$30.4 \$22,545,231 \$13,060,212 \$30.4 \$22,545,231 \$10,660,212 \$30.4 \$22,545,231 \$10,660,212 \$30.4 \$22,545,231 \$10,660,212 \$30.4 \$22,545,231 \$10,660,212 \$30.4 \$22,545,231 \$10,660,212 \$30.4 \$22,545,231 \$10,660,212 \$30.4 \$22,545,231 \$10,660,212 \$30.4 \$22,545,231 \$10,660,212 \$30.4 \$22,545,231 \$10,660,212 \$30.4 \$22,545,231 \$10,660,212 \$30.4 \$22,545,231 \$10,660,212 \$30.4 \$45.5 \$12,51,248 \$7.2 \$18 Bldg Materials, Garden Equip, & Supply Stores 4442 \$93,806,929 \$81,255,681 \$12,551,248 \$7.2 \$41 Bldg Material & Supplies Dealers 4441 \$87,471,790 \$79,659,272 \$7,812,518 \$47,33,30 \$59.7 \$8 Food & Beverage Stores 445 \$223,576,924 \$249,281,872 \$25,704,948 \$4,738,730 \$59.7 \$8 Food & Beverage Stores 445 \$223,576,924 \$249,281,872 \$25,704,948 \$4,54,445,218 \$10,444 \$1,445,445,445,445,445,445,445,445,445,44                                                                                                                                                                                                                                                                                                                                                                                                                                                                                                                                                                                                                                                                                                                                                                                                                                                                                                                                                                                                        | -                               | 441       |                    | ` '           | -\$33,662,064  |                 |            |
| Other Motor Vehicle Dealers         4412         \$30,822,210         \$15,520,100         \$15,520,110         33.0         12           Auto Parts, Accessories & Tire Stores         4413         \$25,734,984         \$35,192,762         \$3,457,778         -15.5         37           Furniture & Home Furnishings Stores         4422         \$42,205,443         \$22,545,231         \$13,660,212         30.4         22           Furniture Stores         4421         \$25,389,622         \$9,518,518         \$15,971,104         45.5         12           Home Furnishings Stores         4422         \$16,681,5821         \$13,026,713         \$3,789,108         12.7         10           Electronics & Appliance Stores         443         \$39,928,510         \$40,865,973         \$93,7463         -1.2         18           Bldg Materials, Gardne Equip & Supply Stores         444         \$93,806,929         \$18,125,681         7.2         41           Bldg Materials, Gardne Equip & Supply Stores         4441         \$67,351,319         \$79,659,272         \$7,812,518         4,7         33           Food & Beverage Stores         445         \$223,766,924         \$249,281,872         *25,704,948         -5.4         61           Grocery Stores         4451         \$207,219,240         \$237,7                                                                                                                                                                                                                                                                                                                                                                                                                                                                                                                                                                                                                                                                                                                                                                                                                                                                                                                                                                                                                      |                                 |           |                    |               |                |                 |            |
| Auto Parts, Accessories & Tire Stores                                                                                                                                                                                                                                                                                                                                                                                                                                                                                                                                                                                                                                                                                                                                                                                                                                                                                                                                                                                                                                                                                                                                                                                                                                                                                                                                                                                                                                                                                                                                                                                                                                                                                                                                                                                                                                                                                                                                                                                                                                                                                                                                                                                                                                                                                                                                                 |                                 |           |                    |               |                |                 |            |
| Furniture & Home Furnishings Stores                                                                                                                                                                                                                                                                                                                                                                                                                                                                                                                                                                                                                                                                                                                                                                                                                                                                                                                                                                                                                                                                                                                                                                                                                                                                                                                                                                                                                                                                                                                                                                                                                                                                                                                                                                                                                                                                                                                                                                                                                                                                                                                                                                                                                                                                                                                                                   |                                 |           |                    |               |                |                 |            |
| Furniture Stores 4421 \$25,389,622 \$9,518,518 \$15,871,104 45.5 12 Home Furnishings Stores 4422 \$16,815,821 \$13,026,713 \$3,789,108 12.7 10 Electronics & Appliance Stores 443 \$39,928,510 \$40,865,973 \$937,463 \$-1.2 188 Bldg Materials, Garden Equip. & Supply Stores 444 \$93,806,929 \$81,255,681 \$12,551,248 7.2 41 Bldg Materials & Supplies Dealers 4441 \$87,806,929 \$81,255,681 \$12,551,248 7.2 41 Bldg Materials & Supply Stores 444 \$93,806,929 \$81,255,681 \$12,551,248 7.2 41 Store 4441 \$6,335,139 \$1,596,409 \$4,738,730 \$59.7 8 Food & Beverage Stores 4442 \$6,335,139 \$1,596,409 \$4,738,730 \$59.7 8 Food & Beverage Stores 445 \$223,576,924 \$249,281,872 \$25,704,948 \$-5.4 61 Grocery Stores 4451 \$207,219,240 \$237,747,531 \$25,005,28,291 \$-6.9 39 \$9 Specialty Food Stores 4452 \$7,662,945 \$5,567,861 \$22,095,084 \$15.8 \$12 Beer, Wine & Liquor Stores 4453 \$8,694,739 \$5,966,480 \$2,728,259 \$18.6 \$10 Health & Personal Care Stores 446,4461 \$80,092,216 \$91,718,371 \$11,626,155 \$-6.8 61 \$10 Gasoline Stations 447,4471 \$157,557,583 \$113,112,365 \$44,445,218 \$16.4 38 \$10 Glothing Accessories Stores 4481 \$37,563,774 \$81,911,008 \$44,347,234 \$-37.1 \$75 \$10 Shoe Stores 4481 \$37,563,774 \$81,911,008 \$44,347,234 \$-37.1 \$75 \$10 Shoe Stores 4481 \$37,563,774 \$81,911,008 \$44,347,234 \$-37.1 \$75 \$10 Shoe Stores 4481 \$37,563,774 \$81,911,008 \$44,347,234 \$-37.1 \$75 \$10 Shoe Stores 4481 \$37,563,774 \$81,911,008 \$44,347,234 \$-37.1 \$75 \$10 Shoe Stores 4481 \$37,563,774 \$81,911,008 \$44,347,234 \$-37.1 \$75 \$10 Shoe Stores 451 \$38,719,805 \$75,846,789 \$37,126,984 \$-32.4 \$41 \$16 \$10 Shoe Stores 451 \$38,719,805 \$75,846,789 \$37,126,984 \$-32.4 \$41 \$16 \$10 Shoe Stores 452 \$254,065,788 \$377,909,44 \$313,770,678 \$41,80 \$18 \$10 Shoe Stores 452 \$254,065,788 \$377,909,44 \$313,803,452 \$-38.6 \$45 \$10 Shoe Stores 452 \$254,065,788 \$377,909,44 \$313,803,452 \$-38.6 \$45 \$10 Shoe Stores 452 \$254,065,788 \$377,909,44 \$313,803,452 \$-38.6 \$45 \$10 Shoe Stores 452 \$254,065,788 \$377,909,44 \$313,803,452 \$-38.6 \$45 \$10 Shoe Stores 452 \$254,065,788 \$377,909,44 \$318,803,452 \$-38.6 \$45 \$10 Shoe Shoe Shoe Sho                                                                                                          | ·                               |           |                    |               |                |                 |            |
| Home Furnishings Stores                                                                                                                                                                                                                                                                                                                                                                                                                                                                                                                                                                                                                                                                                                                                                                                                                                                                                                                                                                                                                                                                                                                                                                                                                                                                                                                                                                                                                                                                                                                                                                                                                                                                                                                                                                                                                                                                                                                                                                                                                                                                                                                                                                                                                                                                                                                                                               | -                               |           |                    |               |                |                 |            |
| Electronics & Appliance Stores                                                                                                                                                                                                                                                                                                                                                                                                                                                                                                                                                                                                                                                                                                                                                                                                                                                                                                                                                                                                                                                                                                                                                                                                                                                                                                                                                                                                                                                                                                                                                                                                                                                                                                                                                                                                                                                                                                                                                                                                                                                                                                                                                                                                                                                                                                                                                        |                                 |           |                    |               |                |                 |            |
| Bidg Materials, Garden Equip. & Supply Stores   444   \$93,806,929   \$81,255,681   \$12,551,248   7.2   41     Bidg Material & Supplies Dealers   4441   \$87,471,790   \$79,659,272   \$7,812,518   4.7   33     Lawn & Garden Equip. & Supply Stores   4442   \$6,335,139   \$1,596,409   \$4,738,730   59,7   8     Food & Bewerage Stores   445   \$223,576,924   \$249,281,872   -\$25,704,948   -5.4   61     Grocery Stores   4451   \$207,219,240   \$237,747,531   -\$30,528,291   -6.9   39     Specialty Food Stores   4452   \$7,662,945   \$5,567,861   \$2,095,084   15.8   12     Beer, Wine & Liquor Stores   4453   \$8,694,739   \$5,966,480   \$2,728,259   18.6   10     Health & Personal Care Stores   446,4461   \$80,092,216   \$91,718,371   -\$11,626,155   -6.8   61     Gasoline Stations   447,4471   \$157,557,583   \$113,112,365   \$44,445,218   16.4   38     Clothing & Clothing Accessories Stores   448   \$57,491,594   \$125,320,233   -\$67,828,639   -37.1   111     Clothing Stores   4482   \$9,833,648   \$18,806,195   -\$8,972,547   -31.3   18     Jewelry, Luggage & Leather Goods Stores   4483   \$10,094,172   \$24,603,030   -\$14,508,858   -41.8   18     Sporting Goods, Hobby, Book & Music Stores   4511   \$32,954,278   \$70,041,764   -\$37,087,486   -36.0   34     Book, Periodical & Music Stores   452   \$57,655,277   \$5,805,025   -\$39,498   -0.3   7     General Merchandise Stores   452   \$57,655,277   \$5,805,025   -\$39,498   -0.3   7     General Merchandise Stores   452   \$57,655,277   \$5,805,025   -\$39,498   -0.3   7     General Merchandise Stores   452   \$57,655,277   \$5,805,025   -\$39,498   -0.3   7     General Merchandise Stores   452   \$57,655,277   \$5,805,025   -\$39,498   -0.3   7     General Merchandise Stores   452   \$61,971,345   \$259,038,73   \$11,675,824   -241   16     Other General Merchandise Stores   453   \$3,720,826   \$2,533,956   \$1,186,870   19.0   7     Office Supplies, Stationery & Gift Stores   453   \$3,720,826   \$2,533,956   \$1,186,870   19.0   7     Office Supplies, Stationery & Gift Stores   453   \$3,720,826   \$2,533,956   \$1,1                                                                                                                                                                                        | <u> </u>                        |           |                    |               |                |                 |            |
| Bildg Material & Supplies Dealers                                                                                                                                                                                                                                                                                                                                                                                                                                                                                                                                                                                                                                                                                                                                                                                                                                                                                                                                                                                                                                                                                                                                                                                                                                                                                                                                                                                                                                                                                                                                                                                                                                                                                                                                                                                                                                                                                                                                                                                                                                                                                                                                                                                                                                                                                                                                                     | • •                             |           |                    |               |                |                 |            |
| Lawn & Garden Equip & Supply Stores                                                                                                                                                                                                                                                                                                                                                                                                                                                                                                                                                                                                                                                                                                                                                                                                                                                                                                                                                                                                                                                                                                                                                                                                                                                                                                                                                                                                                                                                                                                                                                                                                                                                                                                                                                                                                                                                                                                                                                                                                                                                                                                                                                                                                                                                                                                                                   |                                 |           |                    |               |                |                 |            |
| Food & Beverage Stores                                                                                                                                                                                                                                                                                                                                                                                                                                                                                                                                                                                                                                                                                                                                                                                                                                                                                                                                                                                                                                                                                                                                                                                                                                                                                                                                                                                                                                                                                                                                                                                                                                                                                                                                                                                                                                                                                                                                                                                                                                                                                                                                                                                                                                                                                                                                                                |                                 |           |                    |               |                |                 |            |
| Grocery Stores         4451         \$207,219,240         \$237,747,531         -\$30,528,291         -6.9         39           Specialty Food Stores         4452         \$7,662,945         \$5,567,861         \$2,095,084         15.8         12           Beer, Wine & Liquor Stores         4453         \$8,694,739         \$5,966,480         \$2,728,259         18.6         10           Health & Personal Care Stores         446,4461         \$80,092,216         \$91,718,371         -\$11,626,155         -6.8         61           Gasoline Stations         447,4471         \$157,557,583         \$113,112,365         \$44,445,218         16.4         38           Clothing Accessories Stores         448         \$57,7491,594         \$125,320,233         \$67,828,639         -37.1         111           Clothing Stores         4481         \$37,563,774         \$81,911,008         \$44,347,234         -37.1         75           Shoe Stores         4482         \$9,833,648         \$18,806,195         \$58,972,547         -31.3         18           Sporting Goods, Hobby, Book & Music Stores         451         \$38,719,805         \$75,846,789         \$37,126,984         -32.4         41           Sporting Goods/Hobby, Musical Instr Stores         4512         \$5,765,527         \$5,805,                                                                                                                                                                                                                                                                                                                                                                                                                                                                                                                                                                                                                                                                                                                                                                                                                                                                                                                                                                                                                             |                                 |           |                    |               |                |                 |            |
| Specialty Food Stores         4452         \$7,662,945         \$5,567,861         \$2,095,084         15.8         12           Beer, Wine & Liquor Stores         4453         \$8,694,739         \$5,966,480         \$2,728,259         18.6         10           Health & Personal Care Stores         446,4461         \$80,092,216         \$91,718,371         \$\$11,626,155         -6.8         61           Gasoline Stations         447,4471         \$157,557,583         \$113,112,365         \$44,445,218         16.4         38           Clothing & Clothing Accessories Stores         448         \$57,491,594         \$125,320,233         \$-\$67,828,639         -37.1         111           Clothing Stores         4481         \$37,563,774         \$81,911,008         \$444,347,234         -37.1         75           Shoe Stores         4482         \$9,833,648         \$18,806,195         \$-\$6,972,547         -31.3         18           Jewelry, Lugagae & Leather Goods Stores         4483         \$10,094,172         \$24,603,030         \$-\$14,508,858         -41.8         18           Sporting Goods/Hobby/ Busical Instr Stores         4511         \$33,719,805         \$75,846,789         \$37,126,984         -32.4         41           Sporting Goods/Hobby/ Musical Instr Stores         4512                                                                                                                                                                                                                                                                                                                                                                                                                                                                                                                                                                                                                                                                                                                                                                                                                                                                                                                                                                                                                      |                                 |           |                    |               |                |                 |            |
| Beer, Wine & Liquor Stores                                                                                                                                                                                                                                                                                                                                                                                                                                                                                                                                                                                                                                                                                                                                                                                                                                                                                                                                                                                                                                                                                                                                                                                                                                                                                                                                                                                                                                                                                                                                                                                                                                                                                                                                                                                                                                                                                                                                                                                                                                                                                                                                                                                                                                                                                                                                                            | •                               |           |                    |               |                |                 |            |
| Health & Personal Care Stores 446,4461 \$80,092,216 \$91,718,371 -\$11,626,155 -6.8 61 Gasoline Stations 447,4471 \$157,557,583 \$113,112,365 \$44,445,218 16.4 38 Clothing & Clothing Accessories Stores 448 \$57,491,594 \$125,320,233 -\$67,828,639 -37.1 111 Clothing Stores 4481 \$37,563,774 \$81,911,008 -\$44,347,234 -37.1 75 Shoe Stores 4482 \$9,833,648 \$18,806,195 -\$8,972,547 -31.3 18 Jewelry, Luggage & Leather Goods Stores 4483 \$10,094,172 \$24,603,030 -\$14,508,858 -41.8 18 Sporting Goods, Hobby, Book & Music Stores 451 \$38,719,805 \$75,846,789 -\$37,126,984 -32.4 41 Sporting Goods, Hobby/Musical Instr Stores 4511 \$32,954,278 \$70,041,764 -\$37,087,486 -36.0 34 Book, Periodical & Music Stores 4512 \$5,765,527 \$5,805,025 -\$39,498 -0.3 7 General Merchandise Stores 452 \$254,065,788 \$752,909,240 -\$318,8843,452 -38.6 45 Department Stores Excluding Leased Depts. 4521 \$192,094,443 \$313,770,267 -\$121,675,824 -24.1 16 Other General Merchandise Stores 453 \$561,87,762 \$68,783,513 -\$12,595,751 -10.1 100 Florists 4531 \$3,720,826 \$2,253,956 \$1,186,870 19.0 7 Office Supplies, Stationery & Gift Stores 4531 \$3,720,826 \$2,533,956 \$1,186,870 19.0 7 Office Supplies, Stationery & Gift Stores 4531 \$3,720,826 \$2,533,956 \$1,186,870 19.0 7 Office Supplies, Stationery & Gift Stores 4531 \$3,720,826 \$2,533,956 \$1,186,870 19.0 7 Office Supplies, Stationery & Gift Stores 4531 \$3,720,826 \$2,533,956 \$1,186,870 19.0 7 Office Supplies, Stationery & Gift Stores 4531 \$3,720,826 \$2,533,956 \$1,186,870 19.0 7 Office Supplies, Stationery & Gift Stores 4531 \$3,720,826 \$2,533,956 \$1,186,870 19.0 7 Office Supplies, Stationery & Gift Stores 4531 \$3,720,826 \$2,533,956 \$1,186,870 19.0 7 Office Supplies, Stationery & Gift Stores 4531 \$41,40,406 \$23,551,40 \$43,40,40,40 \$44,406,665 87.4 \$49,9 \$2,600,400 \$40,400,605 87.4 \$40,400,605 87.4 \$40,400,605 87.4 \$40,400,605 87.4 \$40,400,605 87.4 \$40,400,605 87.4 \$40,400,605 87.4 \$40,400,605 87.4 \$40,400,605 87.4 \$40,400,605 87.4 \$40,400,605 87.4 \$40,400,605 87.4 \$40,400,605 87.4 \$40,400,605 87.4 \$40,400,605 87.4 \$40,400,605 87.4 \$40,4                                                                                                                                                                     | , ,                             |           |                    |               |                |                 |            |
| Gasoline Stations         447,4471         \$157,557,583         \$113,112,365         \$44,445,218         16.4         38           Clothing & Clothing Accessories Stores         448         \$57,491,594         \$125,320,233         -\$67,828,639         -37.1         111           Clothing Stores         4481         \$37,563,774         \$81,911,008         -\$44,347,234         -37.1         75           Shoe Stores         4482         \$9,833,648         \$18,806,195         -\$8,972,547         -31.3         18           Jewelry, Luggage & Leather Goods Stores         4483         \$10,094,172         \$24,603,030         -\$14,508,858         -41.8         18           Sporting Goods, Hobby, Book & Music Stores         4511         \$33,719,805         \$75,846,789         -\$37,102,6984         -32.4         41           Sporting Goods/Hobby/Musical Instr Stores         4511         \$32,2954,278         \$70,041,764         -\$37,087,486         -36.0         34           Book, Periodical & Music Stores         4512         \$5,765,527         \$5,805,025         -\$39,498         -0.3         7           General Merchandise Stores         452         \$254,065,788         \$572,909,240         -\$318,843,452         -38.6         45           Department Stores Excluding Leased Depts.                                                                                                                                                                                                                                                                                                                                                                                                                                                                                                                                                                                                                                                                                                                                                                                                                                                                                                                                                                                                                 |                                 |           | . , ,              |               |                |                 |            |
| Clothing & Clothing Accessories Stores                                                                                                                                                                                                                                                                                                                                                                                                                                                                                                                                                                                                                                                                                                                                                                                                                                                                                                                                                                                                                                                                                                                                                                                                                                                                                                                                                                                                                                                                                                                                                                                                                                                                                                                                                                                                                                                                                                                                                                                                                                                                                                                                                                                                                                                                                                                                                |                                 | ,         |                    |               |                |                 |            |
| Clothing Stores 4481 \$37,563,774 \$81,911,008 -\$44,347,234 -37.1 75 Shoe Stores 4482 \$9,833,648 \$18,806,195 -\$8,972,547 -31.3 18 Jewelry, Luggage & Leather Goods Stores 4483 \$10,094,172 \$24,603,030 -\$14,508,858 -41.8 18 Sporting Goods, Hobby, Book & Music Stores 451 \$38,719,805 \$75,846,789 -\$37,126,984 -32.4 41 Sporting Goods/Hobby/Musical Instr Stores 4511 \$32,954,278 \$70,041,764 -\$37,087,486 -36.0 34 Book, Periodical & Music Stores 4512 \$5,765,527 \$5,805,025 -\$39,498 -0.3 7 General Merchandise Stores 452 \$254,065,788 \$77,004,764 -\$318,843,452 -38.6 45 Department Stores Excluding Leased Depts. 4521 \$192,094,443 \$313,770,267 -\$121,675,824 -24.1 16 Other General Merchandise Stores 4529 \$61,971,345 \$259,138,973 -\$197,167,628 -61.4 29 Miscellaneous Store Retailers 453 \$56,187,762 \$68,783,513 -\$12,595,751 -10.1 100 Florists 4531 \$3,720,826 \$2,533,956 \$1,186,870 19.0 7 Office Supplies, Stationery & Gift Stores 4532 \$13,401,912 \$29,693,011 -\$16,291,099 -37.8 22 Used Merchandise Stores 4533 \$6,493,700 \$12,102,418 -\$5,608,718 -30.2 24 Other Miscellaneous Store Retailers 4539 \$32,571,324 \$24,454,128 \$8,117,196 14.2 47 Nonstore Retailers 453 \$6,493,700 \$12,102,418 -\$5,608,718 -30.2 24 Other Miscellaneous Store Retailers 453 \$454 \$16,612,121 \$1,344,530 \$15,267,591 85.0 6 Electronic Shopping & Mail-Order Houses 4541 \$10,404,739 \$432,800 \$9,971,939 92.0 2 Vending Machine Operators 4542 \$1,481,813 \$592,826 \$888,987 42.9 2 Direct Selling Establishments 4543 \$4,725,569 \$318,904 \$4,406,665 87.4 2 Food Services & Drinking Places - Alcoholic Beverages 722 \$44,407,454 \$2,732,547 \$1,674,907 23.5 11                                                                                                                                                                                                                                                                                                                                                                                                                                                                                                                                                                                                                                                      |                                 |           |                    |               |                |                 |            |
| Shoe Stores         4482         \$9,833,648         \$18,806,195         -\$8,972,547         -31.3         18           Jewelry, Luggage & Leather Goods Stores         4483         \$10,094,172         \$24,603,030         -\$14,508,858         -41.8         18           Sporting Goods, Hobby, Book & Music Stores         451         \$38,719,805         \$75,846,789         -\$37,126,984         -32.4         41           Sporting Goods/Hobby/Musical Instr Stores         4511         \$32,954,278         \$70,041,764         -\$37,087,486         -36.0         34           Book, Periodical & Music Stores         4512         \$5,765,527         \$5,805,025         -\$39,498         -0.3         7           General Merchandise Stores         452         \$254,065,788         \$572,909,240         -\$318,843,452         -38.6         45           Department Stores Excluding Leased Depts.         4521         \$192,094,443         \$313,770,267         -\$121,675,824         -24.1         16           Other General Merchandise Stores         4529         \$61,971,345         \$259,138,973         -\$197,676,288         -61.4         29           Miscellaneous Store Retailers         453         \$56,187,762         \$68,783,513         -\$12,595,751         10.1         100           Food Services Retailers <td></td> <td></td> <td></td> <td></td> <td></td> <td></td> <td></td>                                                                                                                                                                                                                                                                                                                                                                                                                                                                                                                                                                                                                                                                                                                                                                                                                                                                                                                                 |                                 |           |                    |               |                |                 |            |
| Jewelry, Luggage & Leather Goods Stores                                                                                                                                                                                                                                                                                                                                                                                                                                                                                                                                                                                                                                                                                                                                                                                                                                                                                                                                                                                                                                                                                                                                                                                                                                                                                                                                                                                                                                                                                                                                                                                                                                                                                                                                                                                                                                                                                                                                                                                                                                                                                                                                                                                                                                                                                                                                               | -                               |           |                    |               |                |                 |            |
| Sporting Goods, Hobby, Book & Music Stores         451         \$38,719,805         \$75,846,789         -\$37,126,984         -32.4         41           Sporting Goods/Hobby/Musical Instr Stores         4511         \$32,954,278         \$70,041,764         -\$37,087,486         -36.0         34           Book, Periodical & Music Stores         4512         \$5,765,527         \$5,805,025         -\$39,498         -0.3         7           General Merchandise Stores         452         \$254,065,788         \$572,909,240         -\$318,843,452         -38.6         45           Department Stores Excluding Leased Depts.         4521         \$192,094,443         \$313,770,267         -\$121,675,824         -24.1         16           Other General Merchandise Stores         4529         \$61,971,345         \$259,138,973         -\$197,167,628         -61.4         29           Miscellaneous Store Retailers         453         \$56,187,762         \$68,783,513         -\$12,595,751         -10.1         100           Florists         4531         \$3,720,826         \$2,533,956         \$1,186,870         19.0         7           Office Supplies, Stationery & Gift Stores         4532         \$13,401,912         \$29,693,011         -\$16,291,099         -37.8         22           Used Merchandise Stores                                                                                                                                                                                                                                                                                                                                                                                                                                                                                                                                                                                                                                                                                                                                                                                                                                                                                                                                                                                                           |                                 |           |                    |               |                |                 |            |
| Sporting Goods/Hobby/Musical Instr Stores         4511         \$32,954,278         \$70,041,764         -\$37,087,486         -36.0         34           Book, Periodical & Music Stores         4512         \$5,765,527         \$5,805,025         -\$39,498         -0.3         7           General Merchandise Stores         452         \$254,065,788         \$572,909,240         -\$318,843,452         -38.6         45           Department Stores Excluding Leased Depts.         4521         \$192,094,443         \$313,770,267         -\$121,675,824         -24.1         16           Other General Merchandise Stores         4529         \$61,971,345         \$259,138,973         -\$197,167,628         -61.4         29           Miscellaneous Store Retailers         453         \$56,187,762         \$68,783,513         -\$12,595,751         -10.1         100           Florists         4531         \$3,720,826         \$2,533,956         \$1,186,870         19.0         7           Offfice Supplies, Stationery & Gift Stores         4532         \$13,401,912         \$29,693,011         -\$16,291,099         -37.8         22           Used Merchandise Stores         4533         \$6,493,700         \$12,102,418         -\$5,608,718         -30.2         24           Other Miscellaneous Store Retaillers                                                                                                                                                                                                                                                                                                                                                                                                                                                                                                                                                                                                                                                                                                                                                                                                                                                                                                                                                                                                                 |                                 |           |                    |               |                |                 |            |
| Book, Periodical & Music Stores         4512         \$5,765,527         \$5,805,025         -\$39,498         -0.3         7           General Merchandise Stores         452         \$254,065,788         \$572,909,240         -\$318,843,452         -38.6         45           Department Stores Excluding Leased Depts.         4521         \$192,094,443         \$313,770,267         -\$121,675,824         -24.1         16           Other General Merchandise Stores         4529         \$61,971,345         \$259,138,973         -\$197,167,628         -61.4         29           Miscellaneous Store Retailers         453         \$56,187,762         \$68,783,513         -\$12,595,751         -10.1         100           Florists         4531         \$3,720,826         \$2,533,956         \$1,186,870         19.0         7           Office Supplies, Stationery & Gift Stores         4532         \$13,401,912         \$29,693,011         -\$16,291,099         -37.8         22           Used Merchandise Stores         4533         \$6,493,700         \$12,102,418         -\$5,608,718         -30.2         24           Other Miscellaneous Store Retailers         4539         \$32,571,324         \$24,454,128         \$8,117,196         14.2         47           Nonstore Retailers         454         \$1                                                                                                                                                                                                                                                                                                                                                                                                                                                                                                                                                                                                                                                                                                                                                                                                                                                                                                                                                                                                                     |                                 |           |                    |               |                |                 |            |
| General Merchandise Stores 452 \$254,065,788 \$572,909,240 -\$318,843,452 -38.6 45 Department Stores Excluding Leased Depts. 4521 \$192,094,443 \$313,770,267 -\$121,675,824 -24.1 16 Other General Merchandise Stores 4529 \$61,971,345 \$259,138,973 -\$197,167,628 -61.4 29 Miscellaneous Store Retailers 453 \$56,187,762 \$68,783,513 -\$12,595,751 -10.1 100 Florists 4531 \$3,720,826 \$2,533,956 \$1,186,870 19.0 7 Office Supplies, Stationery & Gift Stores 4532 \$13,401,912 \$29,693,011 -\$16,291,099 -37.8 22 Used Merchandise Stores 4533 \$6,493,700 \$12,102,418 -\$5,608,718 -30.2 24 Other Miscellaneous Store Retailers 4539 \$32,571,324 \$24,454,128 \$8,117,196 14.2 47 Nonstore Retailers 454 \$16,612,121 \$1,344,530 \$15,267,591 85.0 6 Electronic Shopping & Mail-Order Houses 4541 \$10,404,739 \$432,800 \$9,971,939 92.0 2 Vending Machine Operators 4542 \$1,481,813 \$592,826 \$888,987 42.9 2 Direct Selling Establishments 4543 \$4,725,569 \$318,904 \$4,406,665 87.4 2 Food Services & Drinking Places 722 \$141,440,866 \$235,558,142 -\$94,117,276 -25.0 232 Special Food Services 7223 \$3,769,956 \$1,258,611 \$2,511,345 49.9 5 Drinking Places - Alcoholic Beverages 7224 \$4,407,454 \$2,732,547 \$1,674,907 23.5 11                                                                                                                                                                                                                                                                                                                                                                                                                                                                                                                                                                                                                                                                                                                                                                                                                                                                                                                                                                                                                                                                                                                      |                                 |           |                    |               |                |                 |            |
| Department Stores Excluding Leased Depts. 4521 \$192,094,443 \$313,770,267 -\$121,675,824 -24.1 16 Other General Merchandise Stores 4529 \$61,971,345 \$259,138,973 -\$197,167,628 -61.4 29 Miscellaneous Store Retailers 453 \$56,187,762 \$68,783,513 -\$12,595,751 -10.1 100 Florists 4531 \$3,720,826 \$2,533,956 \$1,186,870 19.0 7 Office Supplies, Stationery & Gift Stores 4532 \$13,401,912 \$29,693,011 -\$16,291,099 -37.8 22 Used Merchandise Stores 4533 \$6,493,700 \$12,102,418 -\$5,608,718 -30.2 24 Other Miscellaneous Store Retailers 4539 \$32,571,324 \$24,454,128 \$8,117,196 14.2 47 Nonstore Retailers 454 \$16,612,121 \$1,344,530 \$15,267,591 85.0 6 Electronic Shopping & Mail-Order Houses 4541 \$10,404,739 \$432,800 \$9,971,939 92.0 2 Vending Machine Operators 4542 \$1,481,813 \$592,826 \$888,987 42.9 2 Direct Selling Establishments 4543 \$4,725,569 \$318,904 \$4,406,665 87.4 2 Food Services & Drinking Places 722 \$141,440,866 \$235,558,142 -\$94,117,276 -25.0 232 Special Food Services 7223 \$3,769,956 \$1,258,611 \$2,511,345 49.9 5 Drinking Places - Alcoholic Beverages 7224 \$4,407,454 \$2,732,547 \$1,674,907 23.5 11                                                                                                                                                                                                                                                                                                                                                                                                                                                                                                                                                                                                                                                                                                                                                                                                                                                                                                                                                                                                                                                                                                                                                                                                         | •                               |           |                    |               |                |                 |            |
| Other General Merchandise Stores         4529         \$61,971,345         \$259,138,973         -\$197,167,628         -61.4         29           Miscellaneous Store Retailers         453         \$56,187,762         \$68,783,513         -\$12,595,751         -10.1         100           Florists         4531         \$3,720,826         \$2,533,956         \$1,186,870         19.0         7           Office Supplies, Stationery & Gift Stores         4532         \$13,401,912         \$29,693,011         -\$16,291,099         -37.8         22           Used Merchandise Stores         4533         \$6,493,700         \$12,102,418         -\$5,608,718         -30.2         24           Other Miscellaneous Store Retailers         4539         \$32,571,324         \$24,454,128         \$8,117,196         14.2         47           Nonstore Retailers         454         \$16,612,121         \$1,344,530         \$15,267,591         85.0         6           Electronic Shopping & Mail-Order Houses         4541         \$10,404,739         \$432,800         \$9,971,939         92.0         2           Vending Machine Operators         4542         \$1,481,813         \$592,826         \$888,987         42.9         2           Direct Selling Establishments         4543         \$4,725,569         <                                                                                                                                                                                                                                                                                                                                                                                                                                                                                                                                                                                                                                                                                                                                                                                                                                                                                                                                                                                                                          |                                 |           |                    |               |                |                 |            |
| Miscellaneous Store Retailers         453         \$56,187,762         \$68,783,513         -\$12,595,751         -10.1         100           Florists         4531         \$3,720,826         \$2,533,956         \$1,186,870         19.0         7           Office Supplies, Stationery & Gift Stores         4532         \$13,401,912         \$29,693,011         -\$16,291,099         -37.8         22           Used Merchandise Stores         4533         \$6,493,700         \$12,102,418         -\$5,608,718         -30.2         24           Other Miscellaneous Store Retailers         4539         \$32,571,324         \$24,454,128         \$8,117,196         14.2         47           Nonstore Retailers         454         \$16,612,121         \$1,344,530         \$15,267,591         85.0         6           Electronic Shopping & Mail-Order Houses         4541         \$10,404,739         \$432,800         \$9,971,939         92.0         2           Vending Machine Operators         4542         \$1,481,813         \$592,826         \$888,987         42.9         2           Direct Selling Establishments         4543         \$4,725,569         \$318,904         \$4,406,665         87.4         2           Food Services & Drinking Places         722         \$141,440,866         \$235,55                                                                                                                                                                                                                                                                                                                                                                                                                                                                                                                                                                                                                                                                                                                                                                                                                                                                                                                                                                                                                             |                                 |           |                    |               |                |                 |            |
| Florists 4531 \$3,720,826 \$2,533,956 \$1,186,870 19.0 7 Office Supplies, Stationery & Gift Stores 4532 \$13,401,912 \$29,693,011 -\$16,291,099 -37.8 22 Used Merchandise Stores 4533 \$6,493,700 \$12,102,418 -\$5,608,718 -30.2 24 Other Miscellaneous Store Retailers 4539 \$32,571,324 \$24,454,128 \$8,117,196 14.2 47 Nonstore Retailers 454 \$16,612,121 \$1,344,530 \$15,267,591 85.0 6 Electronic Shopping & Mail-Order Houses 4541 \$10,404,739 \$432,800 \$9,971,939 92.0 2 Vending Machine Operators 4542 \$1,481,813 \$592,826 \$888,987 42.9 2 Direct Selling Establishments 4543 \$4,725,569 \$318,904 \$4,406,665 87.4 2 Food Services & Drinking Places 722 \$141,440,866 \$235,558,142 -\$94,117,276 -25.0 232 Special Food Services 7223 \$3,769,956 \$1,258,611 \$2,511,345 49.9 5 Drinking Places - Alcoholic Beverages 7224 \$4,407,454 \$2,732,547 \$1,674,907 23.5 11                                                                                                                                                                                                                                                                                                                                                                                                                                                                                                                                                                                                                                                                                                                                                                                                                                                                                                                                                                                                                                                                                                                                                                                                                                                                                                                                                                                                                                                                                         |                                 |           |                    |               |                |                 |            |
| Office Supplies, Stationery & Gift Stores 4532 \$13,401,912 \$29,693,011 -\$16,291,099 -37.8 22  Used Merchandise Stores 4533 \$6,493,700 \$12,102,418 -\$5,608,718 -30.2 24  Other Miscellaneous Store Retailers 4539 \$32,571,324 \$24,454,128 \$8,117,196 14.2 47  Nonstore Retailers 454 \$16,612,121 \$1,344,530 \$15,267,591 85.0 6  Electronic Shopping & Mail-Order Houses 4541 \$10,404,739 \$432,800 \$9,971,939 92.0 2  Vending Machine Operators 4542 \$1,481,813 \$592,826 \$888,987 42.9 2  Direct Selling Establishments 4543 \$4,725,569 \$318,904 \$4,406,665 87.4 2  Food Services & Drinking Places 722 \$141,440,866 \$235,558,142 -\$94,117,276 -25.0 232  Special Food Services 7223 \$3,769,956 \$1,258,611 \$2,511,345 49.9 5  Drinking Places - Alcoholic Beverages 7224 \$4,407,454 \$2,732,547 \$1,674,907 23.5 11                                                                                                                                                                                                                                                                                                                                                                                                                                                                                                                                                                                                                                                                                                                                                                                                                                                                                                                                                                                                                                                                                                                                                                                                                                                                                                                                                                                                                                                                                                                                         |                                 |           |                    |               |                |                 |            |
| Used Merchandise Stores         4533         \$6,493,700         \$12,102,418         -\$5,608,718         -30.2         24           Other Miscellaneous Store Retailers         4539         \$32,571,324         \$24,454,128         \$8,117,196         14.2         47           Nonstore Retailers         454         \$16,612,121         \$1,344,530         \$15,267,591         85.0         6           Electronic Shopping & Mail-Order Houses         4541         \$10,404,739         \$432,800         \$9,971,939         92.0         2           Vending Machine Operators         4542         \$1,481,813         \$592,826         \$888,987         42.9         2           Direct Selling Establishments         4543         \$4,725,569         \$318,904         \$4,406,665         87.4         2           Food Services & Drinking Places         722         \$141,440,866         \$235,558,142         -\$94,117,276         -25.0         232           Special Food Services         7223         \$3,769,956         \$1,258,611         \$2,511,345         49.9         5           Drinking Places - Alcoholic Beverages         7224         \$4,407,454         \$2,732,547         \$1,674,907         23.5         11                                                                                                                                                                                                                                                                                                                                                                                                                                                                                                                                                                                                                                                                                                                                                                                                                                                                                                                                                                                                                                                                                                                  |                                 |           |                    |               |                |                 |            |
| Other Miscellaneous Store Retailers         4539         \$32,571,324         \$24,454,128         \$8,117,196         14.2         47           Nonstore Retailers         454         \$16,612,121         \$1,344,530         \$15,267,591         85.0         6           Electronic Shopping & Mail-Order Houses         4541         \$10,404,739         \$432,800         \$9,971,939         92.0         2           Vending Machine Operators         4542         \$1,481,813         \$592,826         \$888,987         42.9         2           Direct Selling Establishments         4543         \$4,725,569         \$318,904         \$4,406,665         87.4         2           Food Services & Drinking Places         722         \$141,440,866         \$235,558,142         -\$94,117,276         -25.0         232           Special Food Services         7223         \$3,769,956         \$1,258,611         \$2,511,345         49.9         5           Drinking Places - Alcoholic Beverages         7224         \$4,407,454         \$2,732,547         \$1,674,907         23.5         11                                                                                                                                                                                                                                                                                                                                                                                                                                                                                                                                                                                                                                                                                                                                                                                                                                                                                                                                                                                                                                                                                                                                                                                                                                                        | ,                               |           |                    |               |                |                 |            |
| Nonstore Retailers         454         \$16,612,121         \$1,344,530         \$15,267,591         85.0         6           Electronic Shopping & Mail-Order Houses         4541         \$10,404,739         \$432,800         \$9,971,939         92.0         2           Vending Machine Operators         4542         \$1,481,813         \$592,826         \$888,987         42.9         2           Direct Selling Establishments         4543         \$4,725,569         \$318,904         \$4,406,665         87.4         2           Food Services & Drinking Places         722         \$141,440,866         \$235,558,142         -\$94,117,276         -25.0         232           Special Food Services         7223         \$3,769,956         \$1,258,611         \$2,511,345         49.9         5           Drinking Places - Alcoholic Beverages         7224         \$4,407,454         \$2,732,547         \$1,674,907         23.5         11                                                                                                                                                                                                                                                                                                                                                                                                                                                                                                                                                                                                                                                                                                                                                                                                                                                                                                                                                                                                                                                                                                                                                                                                                                                                                                                                                                                                         |                                 |           |                    |               |                |                 |            |
| Electronic Shopping & Mail-Order Houses       4541       \$10,404,739       \$432,800       \$9,971,939       92.0       2         Vending Machine Operators       4542       \$1,481,813       \$592,826       \$888,987       42.9       2         Direct Selling Establishments       4543       \$4,725,569       \$318,904       \$4,406,665       87.4       2         Food Services & Drinking Places       722       \$141,440,866       \$235,558,142       -\$94,117,276       -25.0       232         Special Food Services       7223       \$3,769,956       \$1,258,611       \$2,511,345       49.9       5         Drinking Places - Alcoholic Beverages       7224       \$4,407,454       \$2,732,547       \$1,674,907       23.5       11                                                                                                                                                                                                                                                                                                                                                                                                                                                                                                                                                                                                                                                                                                                                                                                                                                                                                                                                                                                                                                                                                                                                                                                                                                                                                                                                                                                                                                                                                                                                                                                                                         |                                 |           |                    |               |                |                 |            |
| Vending Machine Operators       4542       \$1,481,813       \$592,826       \$888,987       42.9       2         Direct Selling Establishments       4543       \$4,725,569       \$318,904       \$4,406,665       87.4       2         Food Services & Drinking Places       722       \$141,440,866       \$235,558,142       -\$94,117,276       -25.0       232         Special Food Services       7223       \$3,769,956       \$1,258,611       \$2,511,345       49.9       5         Drinking Places - Alcoholic Beverages       7224       \$4,407,454       \$2,732,547       \$1,674,907       23.5       11                                                                                                                                                                                                                                                                                                                                                                                                                                                                                                                                                                                                                                                                                                                                                                                                                                                                                                                                                                                                                                                                                                                                                                                                                                                                                                                                                                                                                                                                                                                                                                                                                                                                                                                                                            |                                 |           |                    |               |                |                 |            |
| Direct Selling Establishments         4543         \$4,725,569         \$318,904         \$4,406,665         87.4         2           Food Services & Drinking Places         722         \$141,440,866         \$235,558,142         -\$94,117,276         -25.0         232           Special Food Services         7223         \$3,769,956         \$1,258,611         \$2,511,345         49.9         5           Drinking Places - Alcoholic Beverages         7224         \$4,407,454         \$2,732,547         \$1,674,907         23.5         11                                                                                                                                                                                                                                                                                                                                                                                                                                                                                                                                                                                                                                                                                                                                                                                                                                                                                                                                                                                                                                                                                                                                                                                                                                                                                                                                                                                                                                                                                                                                                                                                                                                                                                                                                                                                                        |                                 |           |                    |               |                |                 |            |
| Food Services & Drinking Places       722       \$141,440,866       \$235,558,142       -\$94,117,276       -25.0       232         Special Food Services       7223       \$3,769,956       \$1,258,611       \$2,511,345       49.9       5         Drinking Places - Alcoholic Beverages       7224       \$4,407,454       \$2,732,547       \$1,674,907       23.5       11                                                                                                                                                                                                                                                                                                                                                                                                                                                                                                                                                                                                                                                                                                                                                                                                                                                                                                                                                                                                                                                                                                                                                                                                                                                                                                                                                                                                                                                                                                                                                                                                                                                                                                                                                                                                                                                                                                                                                                                                      |                                 |           |                    |               |                | 42.9            |            |
| Special Food Services         7223         \$3,769,956         \$1,258,611         \$2,511,345         49.9         5           Drinking Places - Alcoholic Beverages         7224         \$4,407,454         \$2,732,547         \$1,674,907         23.5         11                                                                                                                                                                                                                                                                                                                                                                                                                                                                                                                                                                                                                                                                                                                                                                                                                                                                                                                                                                                                                                                                                                                                                                                                                                                                                                                                                                                                                                                                                                                                                                                                                                                                                                                                                                                                                                                                                                                                                                                                                                                                                                                | 3                               |           |                    |               |                |                 |            |
| Drinking Places - Alcoholic Beverages 7224 \$4,407,454 \$2,732,547 \$1,674,907 23.5 11                                                                                                                                                                                                                                                                                                                                                                                                                                                                                                                                                                                                                                                                                                                                                                                                                                                                                                                                                                                                                                                                                                                                                                                                                                                                                                                                                                                                                                                                                                                                                                                                                                                                                                                                                                                                                                                                                                                                                                                                                                                                                                                                                                                                                                                                                                |                                 |           |                    | \$235,558,142 |                |                 |            |
|                                                                                                                                                                                                                                                                                                                                                                                                                                                                                                                                                                                                                                                                                                                                                                                                                                                                                                                                                                                                                                                                                                                                                                                                                                                                                                                                                                                                                                                                                                                                                                                                                                                                                                                                                                                                                                                                                                                                                                                                                                                                                                                                                                                                                                                                                                                                                                                       | ·                               |           |                    |               |                |                 | 5          |
| Restaurants/Other Eating Places 7225 \$133,263,456 \$231,566,984 - \$98,303,528 -26.9 216                                                                                                                                                                                                                                                                                                                                                                                                                                                                                                                                                                                                                                                                                                                                                                                                                                                                                                                                                                                                                                                                                                                                                                                                                                                                                                                                                                                                                                                                                                                                                                                                                                                                                                                                                                                                                                                                                                                                                                                                                                                                                                                                                                                                                                                                                             | 3                               |           |                    |               |                |                 |            |
|                                                                                                                                                                                                                                                                                                                                                                                                                                                                                                                                                                                                                                                                                                                                                                                                                                                                                                                                                                                                                                                                                                                                                                                                                                                                                                                                                                                                                                                                                                                                                                                                                                                                                                                                                                                                                                                                                                                                                                                                                                                                                                                                                                                                                                                                                                                                                                                       | Restaurants/Other Eating Places | 7225      | \$133,263,456      | \$231,566,984 | -\$98,303,528  | -26.9           | 216        |