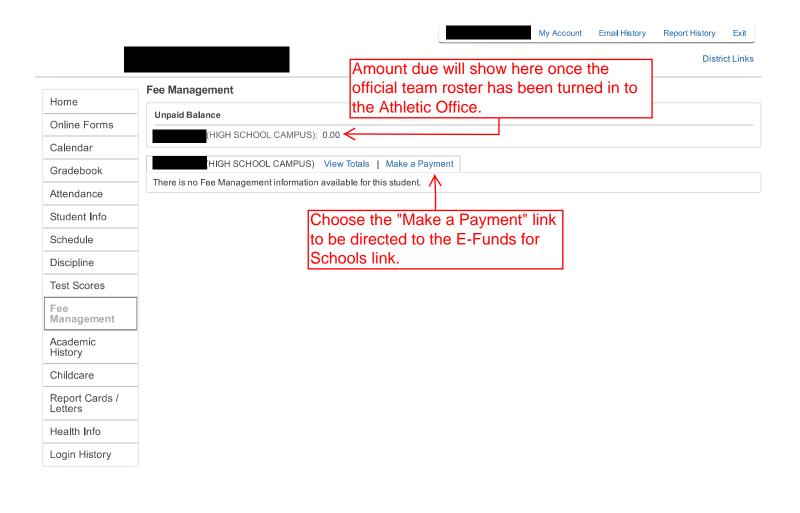

Share

Promoting fund raising has never been easier. Sharing while you pay is a perfect way.

Click here to pay your participation fee.

\*\*Note: the fee will not appear until the final team roster has been turned in to the Athletic Office.

To make the payment:

- Select item to pay
- Select student
- Select fee for item you are paying for
- Enter amount of paying
- Go to checkout
- Choose/enter payment method
- Review and select "Pay Now"