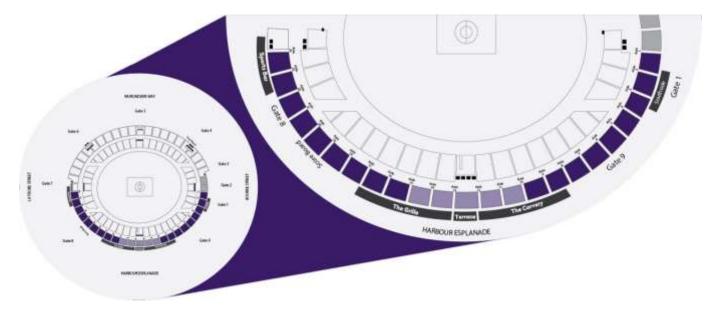

# DINING EXPERIENCE

The Medallion Club Grille Package offers you and your guests the opportunity to enjoy the fabulous surrounds of the exclusive Medallion Club.

With premium Level 2 Medallion Club seating and a delicious all inclusive dining package in the Grille, this package covers all of your entertainment needs.

Located at Aisle 17 and offering extensive views over the playing field, the Grille gives you the opportunity to entertain in style. Your table is reserved for the duration of the match, where you will enjoy an interesting and varied menu that is sure to impress.

# **RESERVED SEATING**

### SPORTS BAR

The Sports Bar is located Level 2, Aisles 22-24, and is the ideal setting to mingle with friends or guests, while overlooking the stadium. Enjoy a casual drink and choose from a variety of gourmet pub dishes, available to purchase at the bar. Follow all the sporting action on the new screens, or challenge your friends to a game of darts or a round of pool.

### TERRECE BAR

The Terrace Bar and Balcony is located Level 2, Aisles 12-13, and is a popular place for members and guests to meet for drinks. A variety of drinks and gourmet snacks are available from the bar, to be enjoyed inside overlooking the ground, or on the balcony with city views.