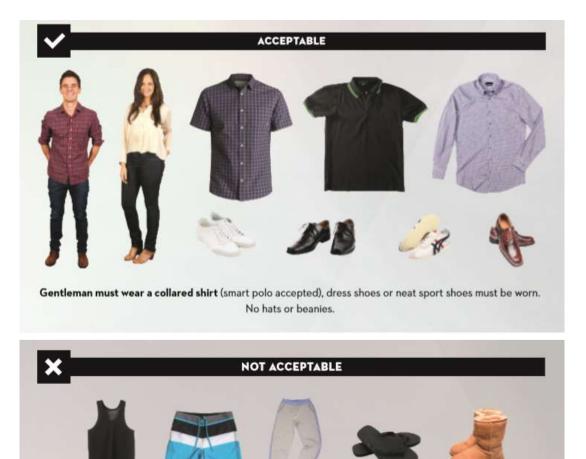

# DRESS CODE

Sleeveless tops (tank tops, singlet tops or football jumpers with no sleeved top underneath). Rubber thongs, ugg boots or moccasins. Beach wear or midriff tops. Tracksuit pants or sports attire. Untidy or dirty clothing.

The Medallion Club reserves the right to refuse entry to reserved seating, lounge bar and dining rooms, to any person considered inappropriately attired.