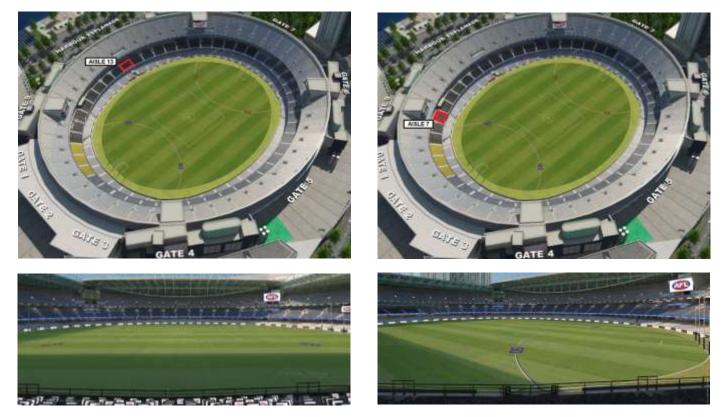

#### LOUNGE A

Level 2, Aisle 13, Smart seats with in-seat tablet

LOUNGE B

Level 2, Aisle 7

Along with your reserved seating, your Medallion Club ticket will permit entry into the Medallion Club Lounge Bars, the Terrace and the Sports Bar. The bar will open approximately 2 hours prior to the scheduled start of the match, and will close 30 minutes post-match. Here, food and drinks are available to purchase additionally.