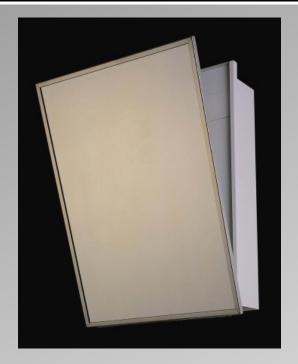

## **Tilting Medicine Cabinet**

Model 174-HCSM

**Features:** Stainless steel framed tilting mirrored door for accessibility requirements.

**Specifications:** Accessible Medicine Cabinets are fabricated with 20 gauge white baked enamel steel bodies and doors.

**Mirrors/Doors:** 3/16" first quality plate glass. Doors are mounted on a full length piano hinge equipped with a magnetic door catch. Tilt mirror operates on two heavy duty elbow hinges and is secured with a bullet type latch.