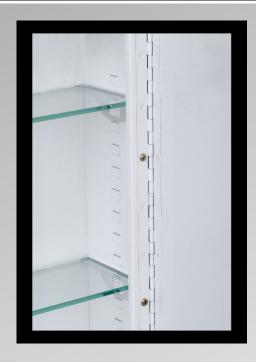

**Shelves:** 1/4" adjustable glass shelves mounting on locking adjustable aluminum shelf clips.