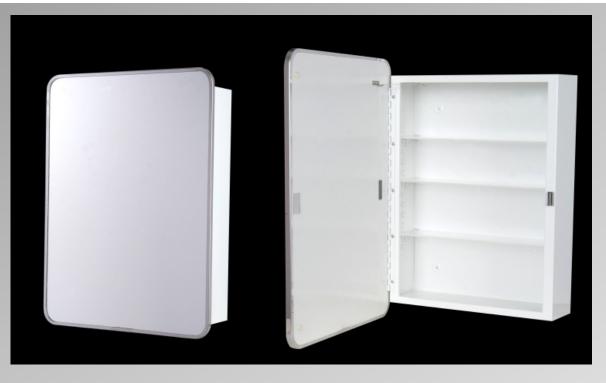

## Model 105RSWT Shown for Reference

**Features:** Doors mounted on a continuous full-length piano hinge in a rounded corner frame, with a bar door stop. Ideal design to meet HUD housing and federal specifications.

Specifications: Rounded Corner Series medicine cabinets are fabricated with 20 gauge white baked enamel steel bodies and doors.

Mirror/Doors: 3/16" first quality plate glass. Doors are mounted on a full length piano hinge equipped with a magnetic door catch.

**Shelves:** Adjustable 3/16" acrylic shelves mounting on locking adjustable aluminum shelf clips.