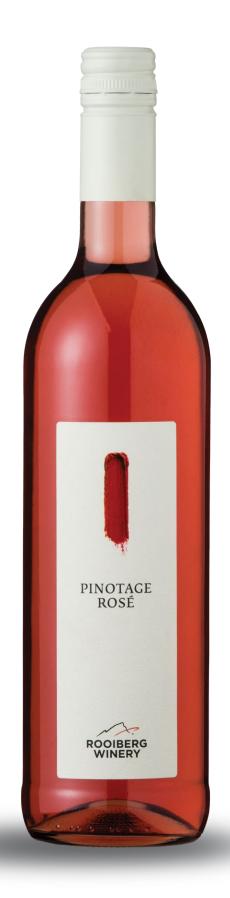

With the mark of creativity boldly stated on the label, this range captures the values of Rooiberg - to always deliver on quality. A wine for all occasions steeped in heritage.

#### **Blend Information:**

100% Pinotage

# **Tasting Notes:**

Floral bouquet with well-balanced berry and red cherry flavours which lingers on the palate.

## **Food Suggestions:**

This fresh and fruity Rosé is best enjoyed with chicken salads, paella or sweet and sour dishes.

### **Technical Analysis:**

Alcohol: 12.55% Vol.

RS: 8.3 g/l PH: 3.43 TA:  $5.3 \, g/l$ 