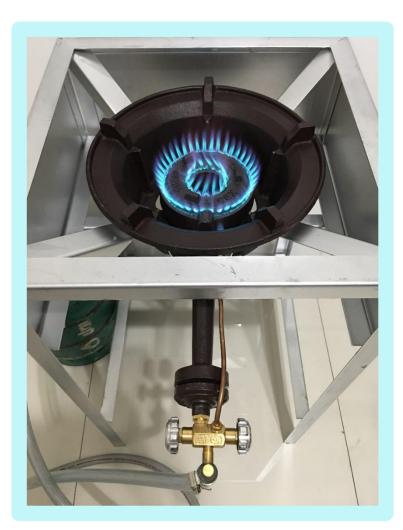

# KB 5 SuperPan High Pressure Burner

High quality brass valve with pilot flame

removable pan support for small pots.

on request

www.asiagasmatic.com Contact: gasmaticsales@gmail.com

KB 5 SuperPan Diameter : 29 cm Height : 12.40 cm Weight : 7 kgs.