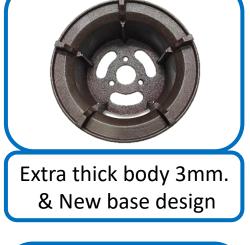

# KB 5 SuperPan High Pressure Burner

High quality brass valve with pilot flame

removable pan support for small pots.

on request

www.asiagasmatic.com Contact: gasmaticsales@gmail.com

KB 5 SuperPan Diameter : 29 cm Height : 12.40 cm Weight : 7 kgs.