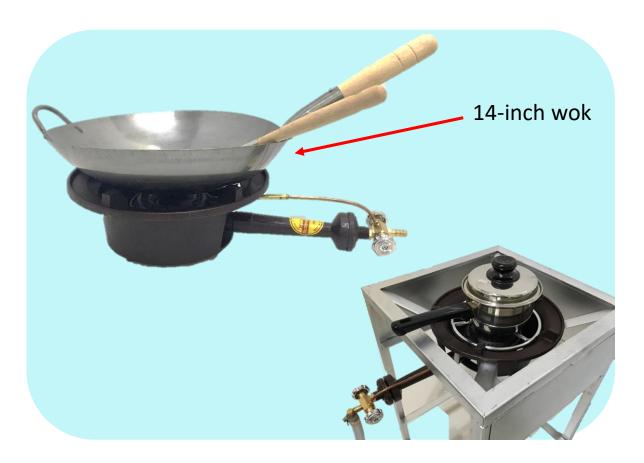

# KB 5 SuperPan High Pressure Burner

High quality brass valve with pilot flame

removable pan support for small pots.

on request

www.asiagasmatic.com Contact: gasmaticsales@gmail.com

KB 5 SuperPan Diameter : 29 cm Height : 12.40 cm Weight : 7 kgs.