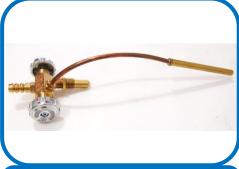

# KB 5 SuperPan High Pressure Burner

High quality brass valve with pilot flame

removable pan support for small pots.

on request

www.asiagasmatic.com Contact: gasmaticsales@gmail.com

KB 5 SuperPan Diameter : 29 cm Height : 12.40 cm Weight : 7 kgs.

|          | Models                                                                           | Retail Price / Set |
|----------|----------------------------------------------------------------------------------|--------------------|
| Α        | Standard fitting                                                                 | 970 Thai baht      |
| В        | F-14 : 90-degree fitting                                                         | 1,060 Thai baht    |
| С        | Outlet : 3/8"-19BSPF-LH<br>NEW! 90-degree fitting<br>Left-hand thread for Europe | 1,140 Thai baht    |
| Optional | Wind shield                                                                      | Add 150 baht       |