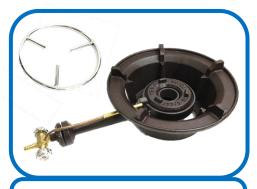

# KB 5 SuperPan High Pressure Burner

High quality brass valve with pilot flame

removable pan support for small pots.

on request

www.asiagasmatic.com Contact: gasmaticsales@gmail.com

KB 5 SuperPan Diameter : 29 cm Height : 12.40 cm Weight : 7 kgs.