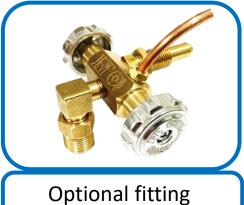

|          | Models                                                                           | Retail Price / Set |
|----------|----------------------------------------------------------------------------------|--------------------|
| Α        | Standard fitting                                                                 | 970 Thai baht      |
| В        | F-14 : 90-degree fitting                                                         | 1,060 Thai baht    |
| С        | Outlet : 3/8"-19BSPF-LH<br>NEW! 90-degree fitting<br>Left-hand thread for Europe | 1,140 Thai baht    |
| Optional | Wind shield                                                                      | Add 150 baht       |