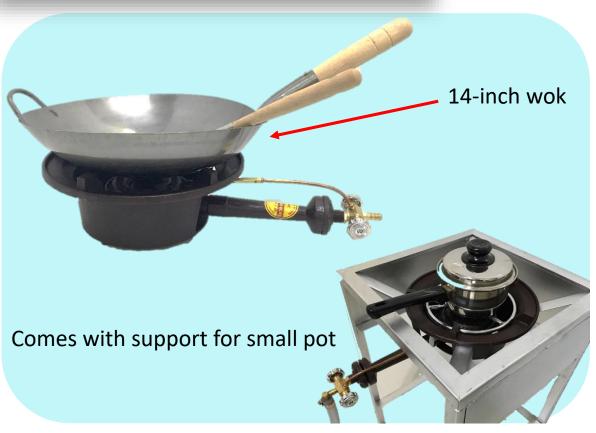

# KB5 SuperPan High Pressure Burner

Extra thick body 3mm. & New base design

**@GASMATIC** 

removable pan support for small pots.

High quality brass valve with pilot flame

Optional fitting on request

KB5 SuperPan Diameter : 29 cm Height : 12.40 cm