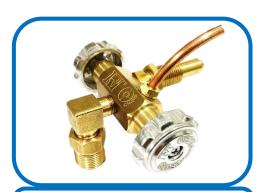

# KB5 SuperPan High Pressure Burner

Extra thick body 3mm. & New base design

**@GASMATIC** 

removable pan support for small pots.

High quality brass valve with pilot flame

Optional fitting on request

KB5 SuperPan Diameter : 29 cm Height : 12.40 cm

N.W. : 7 kgs.

|          | Models                                                                     | Retail Price / Set                                      |
|----------|----------------------------------------------------------------------------|---------------------------------------------------------|
| A        | Standard fitting                                                           | 970 Thai baht  This price includes small-pot support.   |
| В        | F-14: 90-degree fitting                                                    | 1,060 Thai baht  This price includes small-pot support. |
| С        | Outlet: 3/8"-19BSPF-LH  NEW! 90-degree fitting Left-hand thread for Europe | 1,140 Thai baht  This price includes small-pot support. |
| Optional | Wind shield                                                                | Add 150 baht                                            |