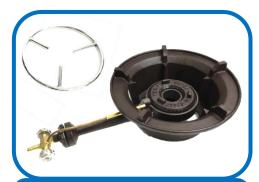

# KB5 SuperPan High Pressure Burner

Extra thick body 3mm. & New base design

**@GASMATIC** 

removable pan support for small pots.

High quality brass valve with pilot flame

Optional fitting on request

KB5 SuperPan Diameter : 29 cm Height : 12.40 cm