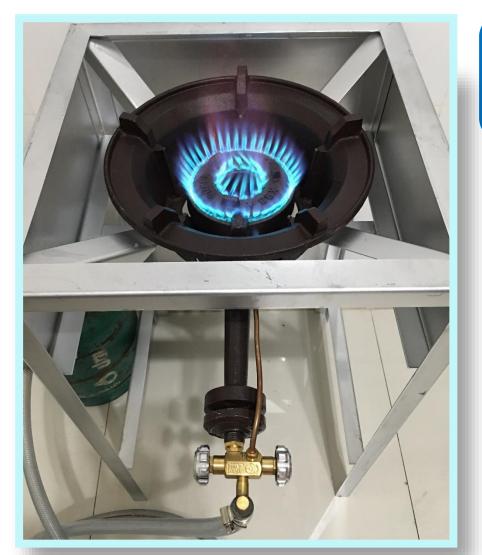

# KB5 SuperPan High Pressure Burner

Extra thick body 3mm. & New base design

**@GASMATIC** 

removable pan support for small pots.

High quality brass valve with pilot flame

Optional fitting on request

KB5 SuperPan Diameter : 29 cm Height : 12.40 cm