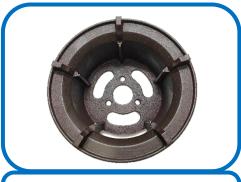

# KB5 SuperPan High Pressure Burner

Extra thick body 3mm. & New base design

**@GASMATIC** 

removable pan support for small pots.

High quality brass valve with pilot flame

Optional fitting on request

KB5 SuperPan Diameter : 29 cm Height : 12.40 cm