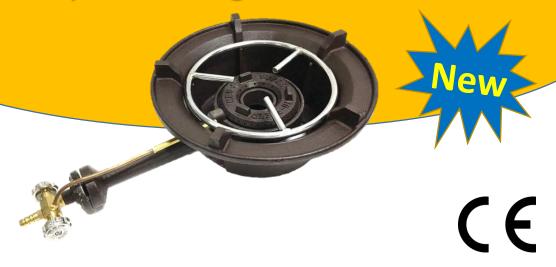

# KB5 SuperPan High Pressure Burner

Extra thick body 3mm. & New base design

**@GASMATIC** 

removable pan support for small pots.

High quality brass valve with pilot flame

Optional fitting on request

KB5 SuperPan Diameter : 29 cm Height : 12.40 cm