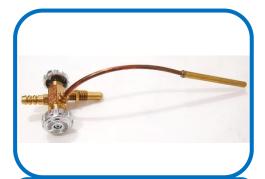

# KB5 SuperPan High Pressure Burner

Extra thick body 3mm. & New base design

**@GASMATIC** 

removable pan support for small pots.

High quality brass valve with pilot flame

Optional fitting on request

KB5 SuperPan Diameter : 29 cm Height : 12.40 cm