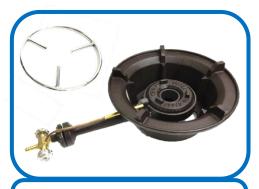

## KB 5 SuperPan High Pressure Burner

High quality brass valve with pilot flame

removable pan support for small pots.

on request

www.asiagasmatic.com Contact: gasmaticsales@gmail.com

KB 5 SuperPan Diameter : 29 cm Height : 12.40 cm N.W. : 7 kgs.

| Spare parts       | Retail Price / PC |
|-------------------|-------------------|
| Silver Burner Cap | 200 Thai baht     |
| KB5 Brass Valve   | 230 Thai baht     |
| Small-Pot Support | 155 Thai baht     |