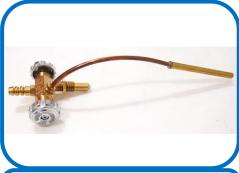

## KB 5 SuperPan High Pressure Burner

High quality brass valve with pilot flame

removable pan support for small pots.

on request

www.asiagasmatic.com Contact: gasmaticsales@gmail.com

KB 5 SuperPan Diameter : 29 cm Height : 12.40 cm N.W. : 7 kgs.

|          | Models                                                                           | Retail Price / Set                                           |
|----------|----------------------------------------------------------------------------------|--------------------------------------------------------------|
| Α        | Standard fitting                                                                 | 970 Thai baht<br>This price includes<br>small-pot support.   |
| В        | F-14 : 90-degree fitting                                                         | 1,060 Thai baht<br>This price includes<br>small-pot support. |
| С        | Outlet : 3/8"-19BSPF-LH<br>NEW! 90-degree fitting<br>Left-hand thread for Europe | 1,140 Thai baht<br>This price includes<br>small-pot support. |
| Optional | Wind shield                                                                      | Add 150 baht                                                 |