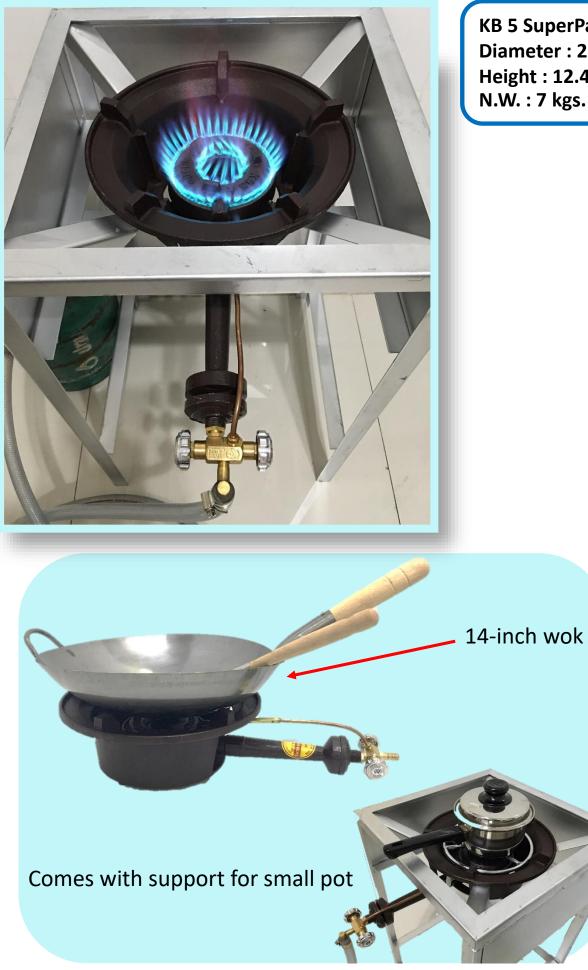

## KB 5 SuperPan High Pressure Burner

High quality brass valve with pilot flame

removable pan support for small pots.

on request

www.asiagasmatic.com Contact: gasmaticsales@gmail.com

KB 5 SuperPan Diameter : 29 cm Height : 12.40 cm N.W. : 7 kgs.