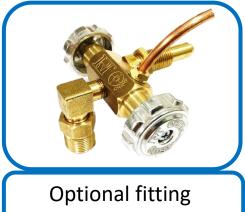

|          | Models                                                                           | Retail Price / Set                                           |
|----------|----------------------------------------------------------------------------------|--------------------------------------------------------------|
| Α        | Standard fitting                                                                 | 970 Thai baht<br>This price includes<br>small-pot support.   |
| В        | F-14 : 90-degree fitting                                                         | 1,060 Thai baht<br>This price includes<br>small-pot support. |
| С        | Outlet : 3/8"-19BSPF-LH<br>NEW! 90-degree fitting<br>Left-hand thread for Europe | 1,140 Thai baht<br>This price includes<br>small-pot support. |
| Optional | Wind shield                                                                      | Add 150 baht                                                 |