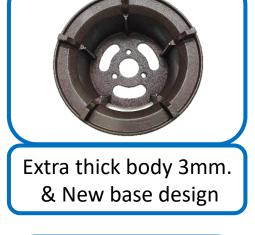

## KB 5 SuperPan High Pressure Burner

High quality brass valve with pilot flame

removable pan support for small pots.

on request

www.asiagasmatic.com Contact: gasmaticsales@gmail.com

KB 5 SuperPan Diameter : 29 cm Height : 12.40 cm N.W. : 7 kgs.