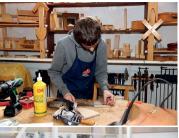

# VOCATIONAL CRAFTS TRAINING

Carpentry and Joinery Skills

Metalwork and basic engineering

Working in small groups develops confidence and nurtures potential

Conservation crafts, stonecarving, stained glasswork