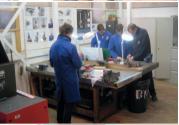

# VOCATIONAL CRAFTS TRAINING

Carpentry and Joinery Skills

Metalwork and basic engineering

Working in small groups develops confidence and nurtures potential

Conservation crafts, stonecarving, stained glasswork