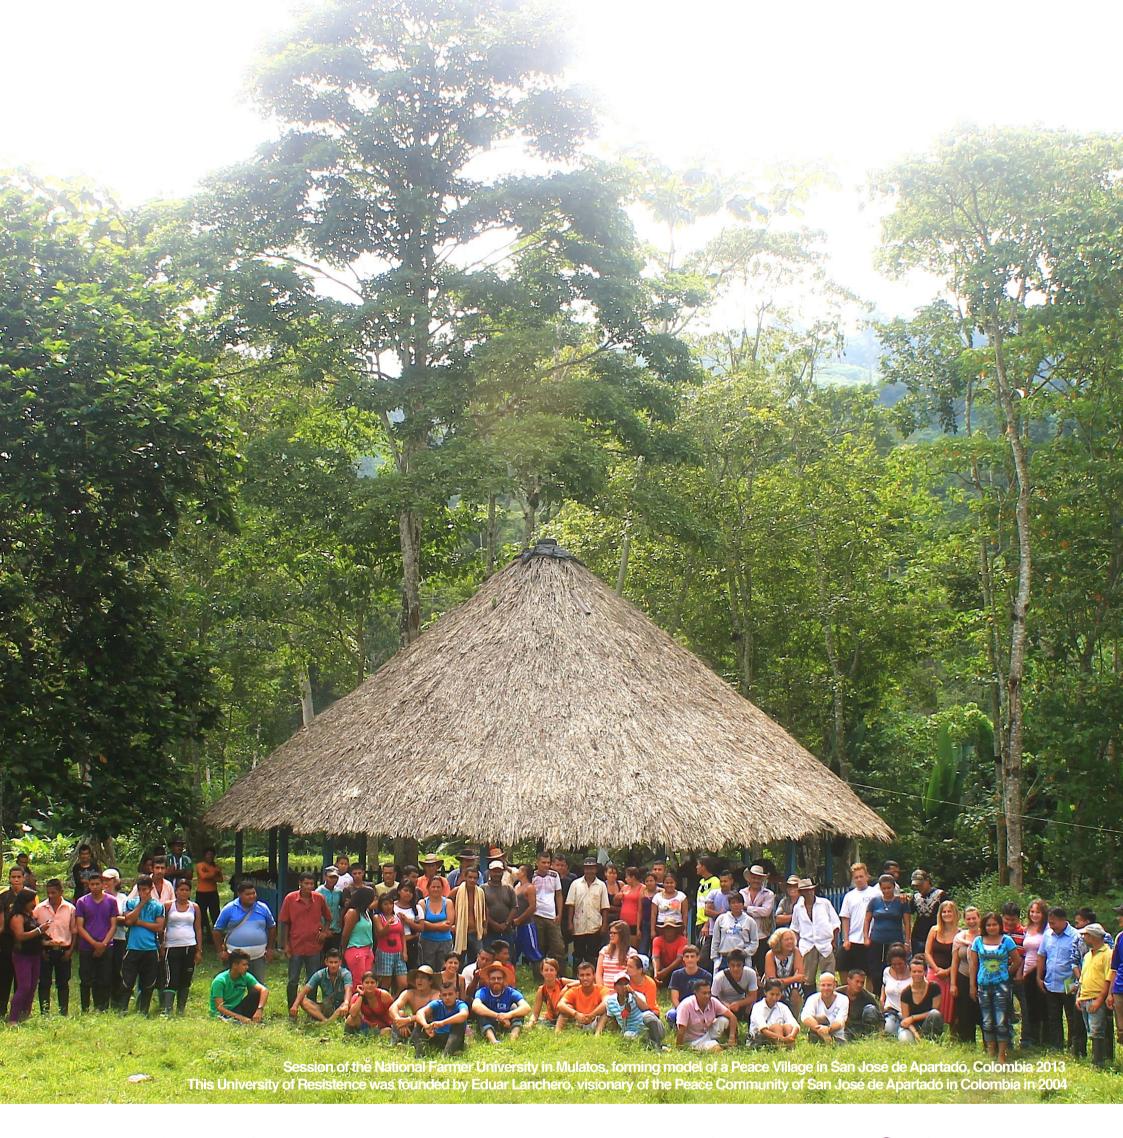

These are guidelines for the coming world society with its new universities and new settlements. With them a new planetary order will come into existence, in which all creatures of our planet will be connected with each other – because this order is in accordance with the world order, which we call the "Sacred Matrix". Since its beginning in 2006 this network of model centers has continuously grown and deepened. The Global Campus has taken a variety of forms including Grace Pilgrimages, led by Sabine Lichtenfels, in Israel-Palestine, Colombia and Portugal, and educational gatherings in Tamera and in the peace community San José de Apartadó.

The peace village San José de Apartadó lies in Urabá, Colombia. The land is fertile, agriculturally valuable and rich in mineral resources, which makes this area attractive to global-economic interests. Since the beginning, 200 members of their farming community (including children) have been murdered by soldiers, paramilitaries and guerrillas. The peace village has become a role model for other peace initiatives through its determination and courage to refuse to comply with violence.