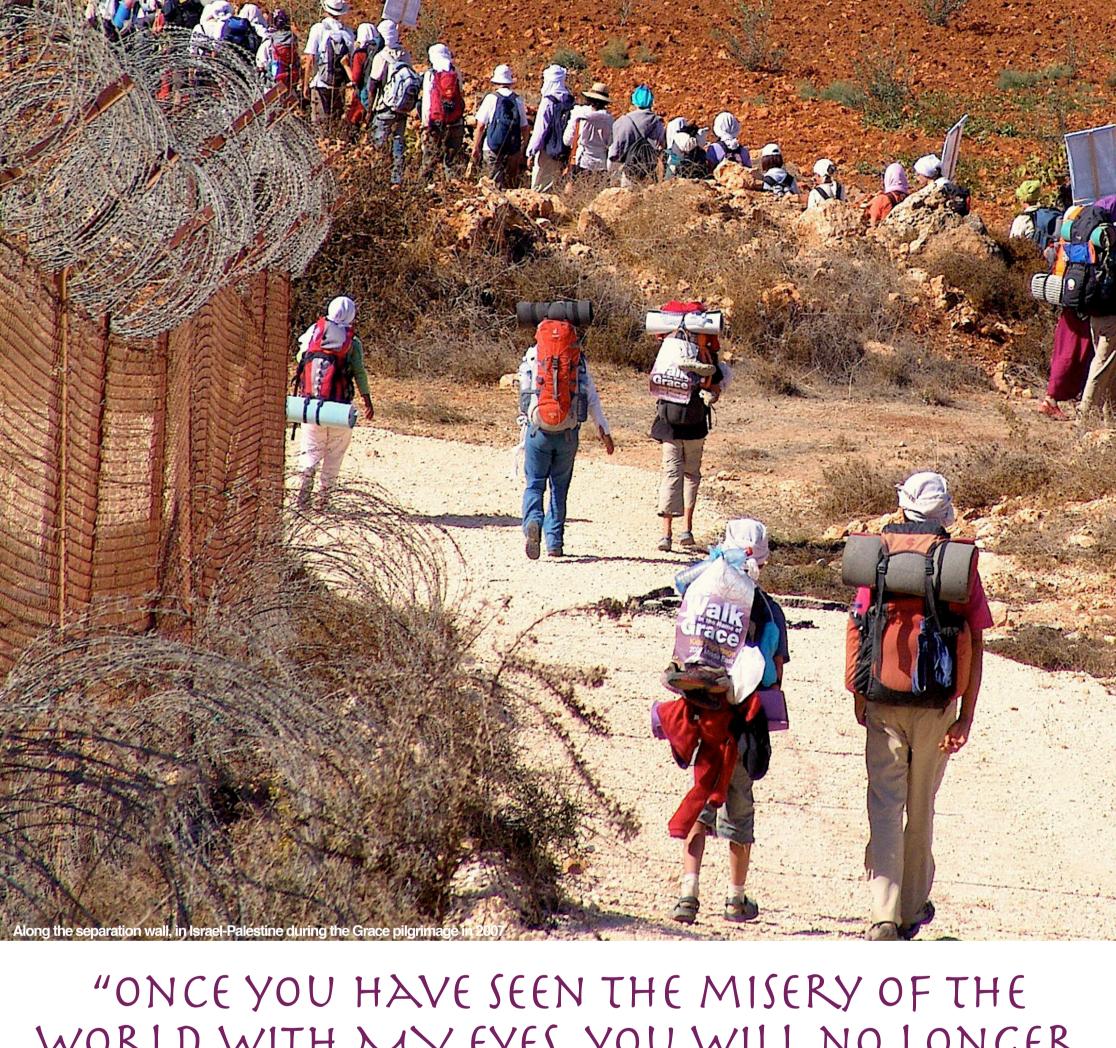

These are guidelines for the coming world society with its new universities and new settlements. With them a new planetary order will come into existence, in which all creatures of our planet will be connected with each other – because this order is in accordance with the world order, which we call the "Sacred Matrix". Since its beginning in 2006 this network of model centers has continuously grown and deepened. The Global Campus has taken a variety of forms including Grace Pilgrimages, led by Sabine Lichtenfels, in Israel-Palestine, Colombia and Portugal, and educational gatherings in Tamera and in the peace community San José de Apartadó.