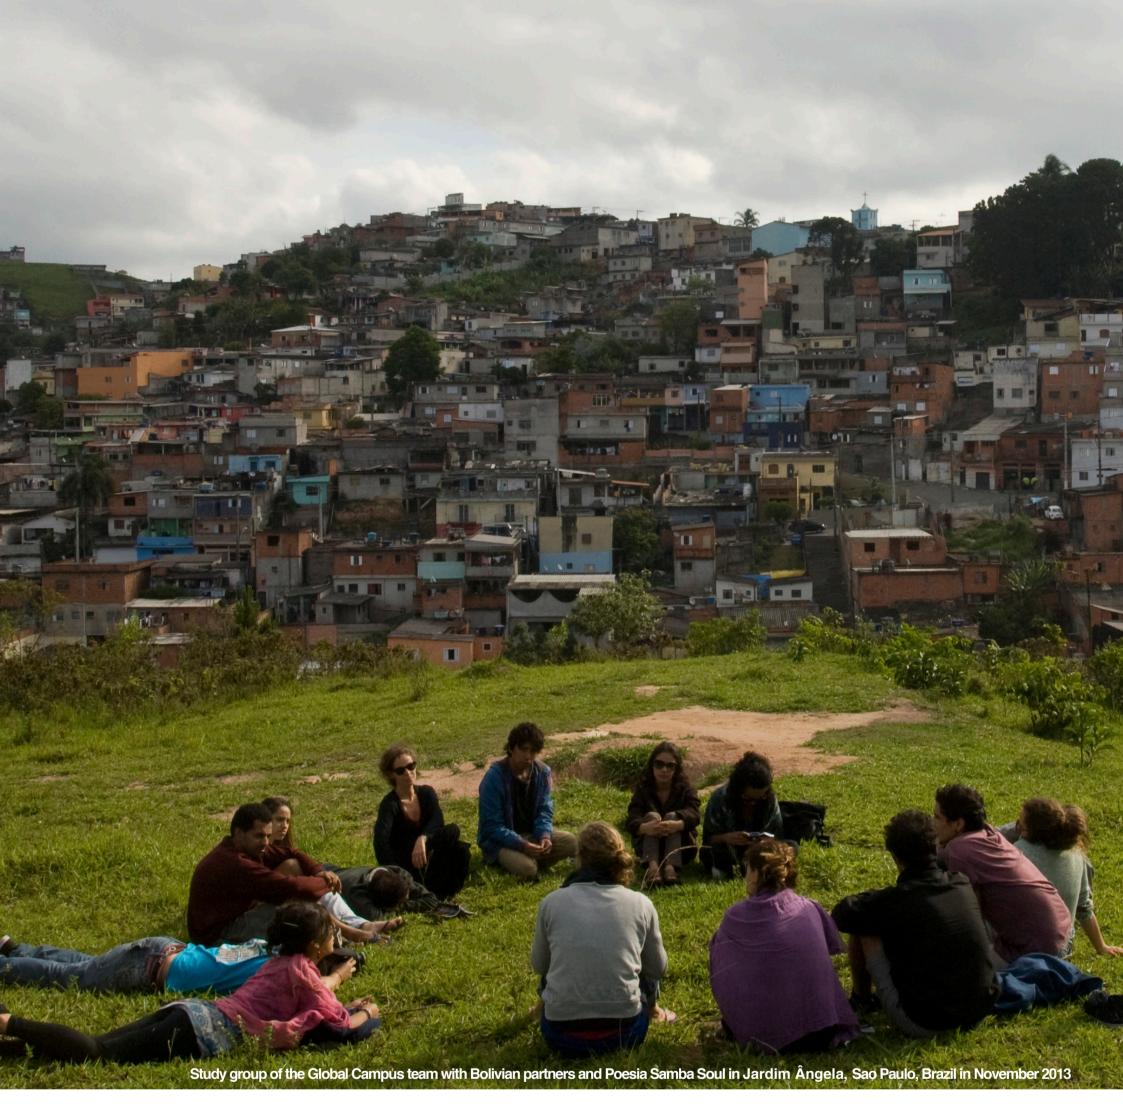

### www.tamera.org

'Favela da Paz' ("peace slum"), led by Claudio Miranda, is a project located in Jardim Ângela, one of the slums of São Paulo, Brazil. The successful band 'Poesia Samba Soul' created a whole cultural and educational project which offers hundreds of young people the possibility to get to know a life perspective beyond drugs and violence. They develop more comprehensive solutions such as urban permaculture and renewable energy solutions.