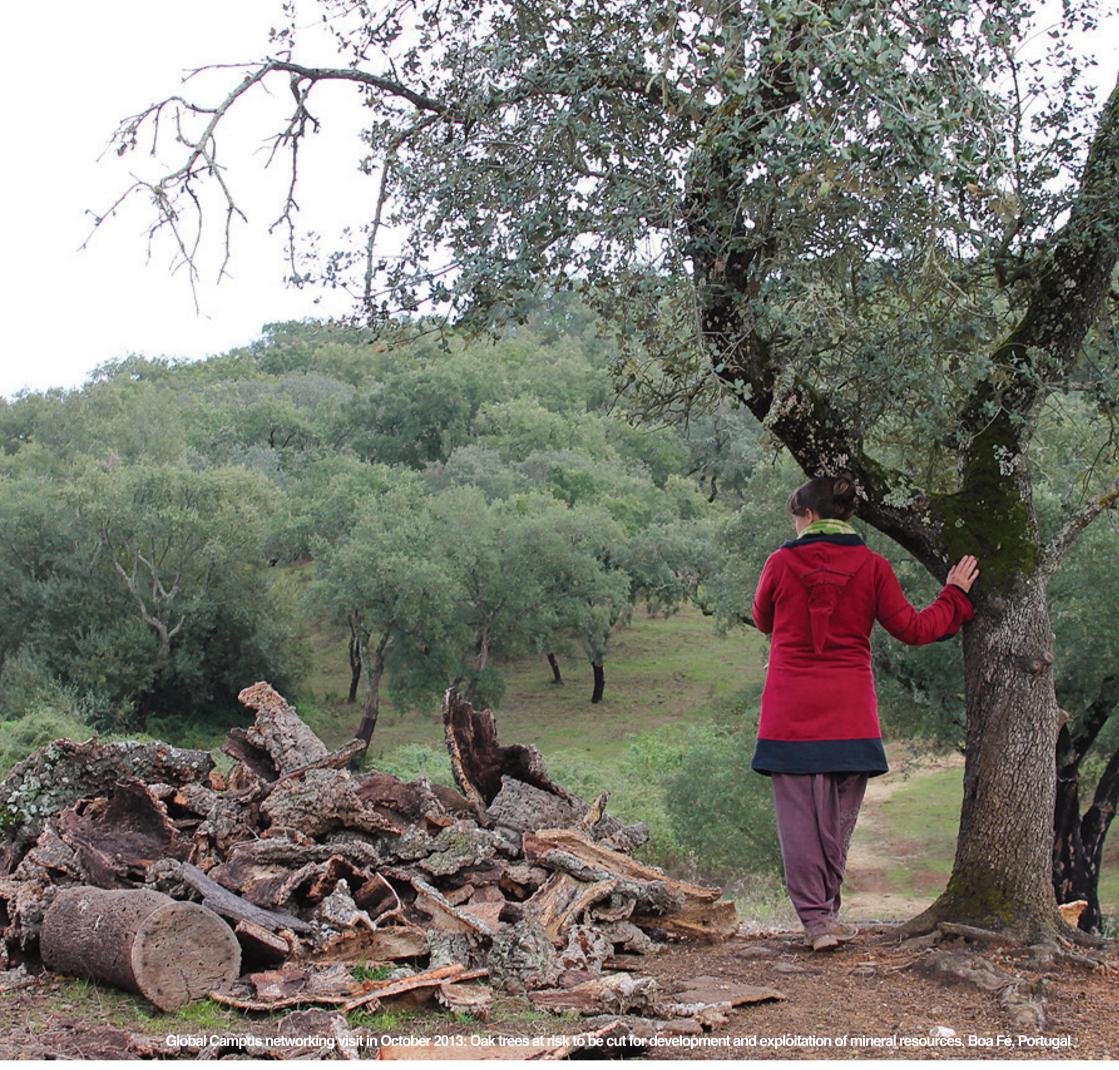

### If you want to know more...

The Global Campus is a worldwide education platform for a future without war and for the development of appropriate models. The base camp for the Global Campus is Tamera Peace Research Center in Portugal. Those involved are projects and people who have decided to collaborate on a global level. They see the need for global peace models and are committed to realizing them. The development of peace models under various regional conditions is taught and researched. The Global Campus is developing a network of autonomous centers that follow a common ethical, social and environmental code. At the core of the global healing work is a new alliance of humans with all co-creatures. For peace to be achieved on the outside, it is crucial that it arises on the inside among human beings. The project orientates itself both in theory and practice along the following guidelines:

These are guidelines for the coming world society with its new universities and new settlements. With them a new planetary order will come into existence, in which all creatures of our planet will be connected with each other – because this order is in accordance with the world order, which we call the "Sacred Matrix". Since its beginning in 2006 this network of model centers has continuously grown and deepened. The Global Campus has taken a variety of forms including Grace Pilgrimages, led by Sabine Lichtenfels, in Israel-Palestine, Colombia and Portugal, and educational gatherings in Tamera and in the peace community San José de Apartadó.