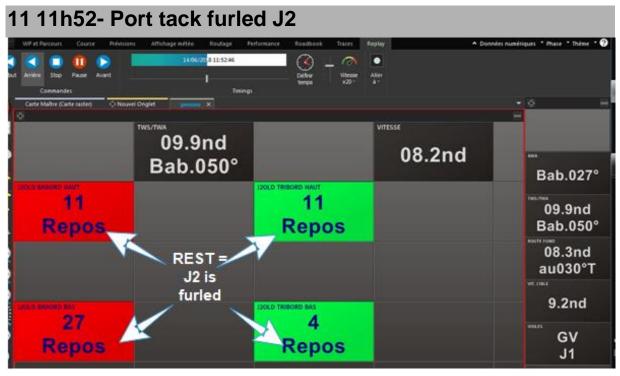

## Analysis of the e-telltales with ADRENA (J2 trimming and condition)

Imoca SMA - Giraglia 2018

CONFIG= 4 e-telltales attached on each side of the J2 at 2 different levels

| E-telltale<br>condition               | 4 e-telltales resting =<br>J2 is furled | e-telltale streaming aft | e-telltale breaking |
|---------------------------------------|-----------------------------------------|--------------------------|---------------------|
| ADRENA Condition                      | REST                                    | ATTACHED FLOW            | TURBULENT           |
| Value of the standard deviation (STD) | STD < 30                                | 30 < STD < 100           | 100 < STD           |