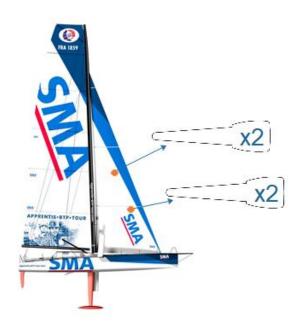

## Analysis of the e-telltales with ADRENA (J2 trimming and condition)

Imoca SMA - Giraglia 2018

CONFIG= 4 e-telltales attached on each side of the J2 at 2 different levels

| E-telltale<br>condition               | 4 e-telltales resting =<br>J2 is furled | e-telltale streaming aft | e-telltale breaking |
|---------------------------------------|-----------------------------------------|--------------------------|---------------------|
| ADRENA Condition                      | REST                                    | ATTACHED FLOW            | TURBULENT           |
| Value of the standard deviation (STD) | STD < 30                                | 30 < STD < 100           | 100 < STD           |