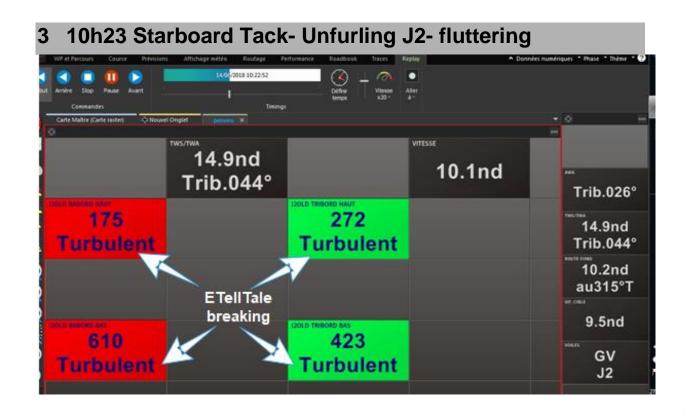

## Analysis of the e-telltales with ADRENA (J2 trimming and condition)

Imoca SMA - Giraglia 2018

CONFIG= 4 e-telltales attached on each side of the J2 at 2 different levels

| E-telltale<br>condition               | 4 e-telltales resting =<br>J2 is furled | e-telltale streaming aft | e-telltale breaking |
|---------------------------------------|-----------------------------------------|--------------------------|---------------------|
| ADRENA Condition                      | REST                                    | ATTACHED FLOW            | TURBULENT           |
| Value of the standard deviation (STD) | STD < 30                                | 30 < STD < 100           | 100 < STD           |