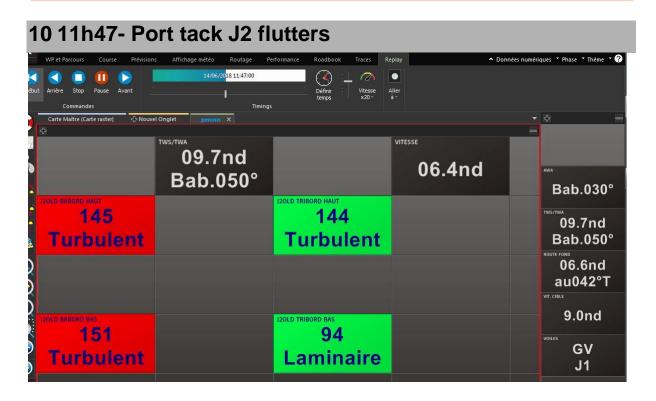

## Analysis of the e-telltales with ADRENA (J2 trimming and condition)

Imoca SMA - Giraglia 2018

CONFIG= 4 e-telltales attached on each side of the J2 at 2 different levels

| E-telltale<br>condition               | 4 e-telltales resting =<br>J2 is furled | e-telltale streaming aft | e-telltale breaking |
|---------------------------------------|-----------------------------------------|--------------------------|---------------------|
| ADRENA Condition                      | REST                                    | ATTACHED FLOW            | TURBULENT           |
| Value of the standard deviation (STD) | STD < 30                                | 30 < STD < 100           | 100 < STD           |