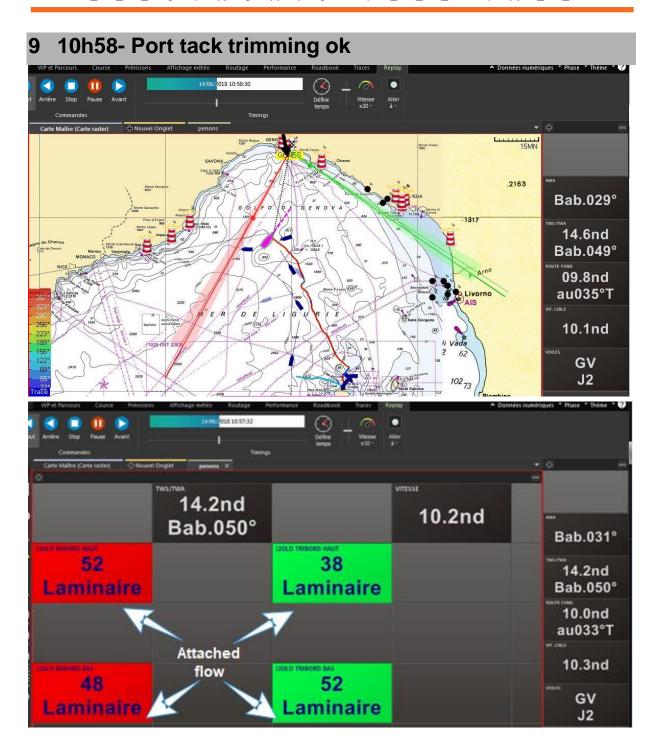

## 10h47 End of tacking- Port tack New trimming ok 11.8nd 05.7nd Bab.039° Bab.026° 42 30 11.8nd Laminaire Laminaire Bab.039° 05.5nd au033°T Attached flow 8.0nd 77 38 GV Laminaire Laminaire J1