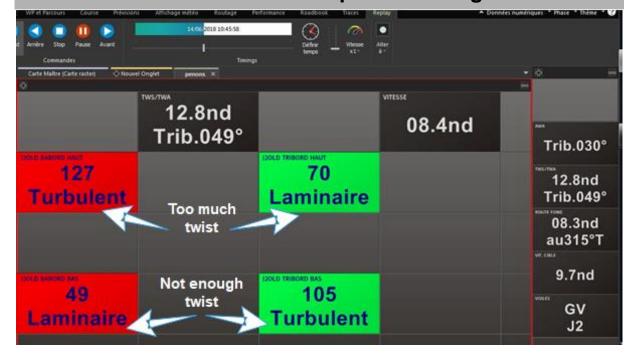

## 1 SMA unfurls her J2, sails to windward twice and furls

5 10h45 Starboard tack- bad trimming of J2! Beginning to tack Too much twist at the top & not enough down