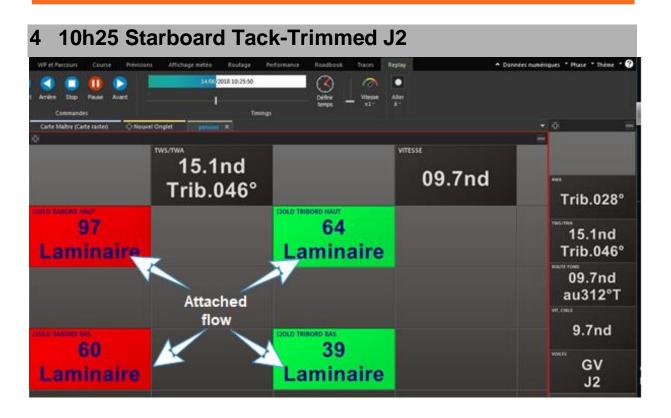

## Analysis of the e-telltales with ADRENA (J2 trimming and condition)

Imoca SMA - Giraglia 2018

CONFIG= 4 e-telltales attached on each side of the J2 at 2 different levels

| E-telltale<br>condition               | 4 e-telltales resting =<br>J2 is furled | e-telltale streaming aft | e-telltale breaking |
|---------------------------------------|-----------------------------------------|--------------------------|---------------------|
| ADRENA Condition                      | REST                                    | ATTACHED FLOW            | TURBULENT           |
| Value of the standard deviation (STD) | STD < 30                                | 30 < STD < 100           | 100 < STD           |