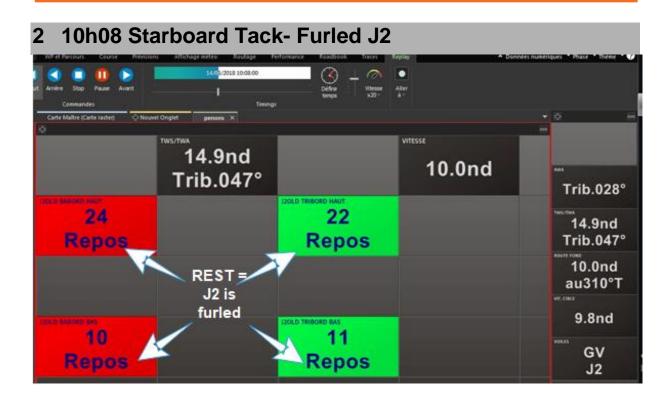

## Analysis of the e-telltales with ADRENA (J2 trimming and condition)

Imoca SMA - Giraglia 2018

CONFIG= 4 e-telltales attached on each side of the J2 at 2 different levels

| E-telltale<br>condition               | 4 e-telltales resting =<br>J2 is furled | e-telltale streaming aft | e-telltale breaking |
|---------------------------------------|-----------------------------------------|--------------------------|---------------------|
| ADRENA Condition                      | REST                                    | ATTACHED FLOW            | TURBULENT           |
| Value of the standard deviation (STD) | STD < 30                                | 30 < STD < 100           | 100 < STD           |