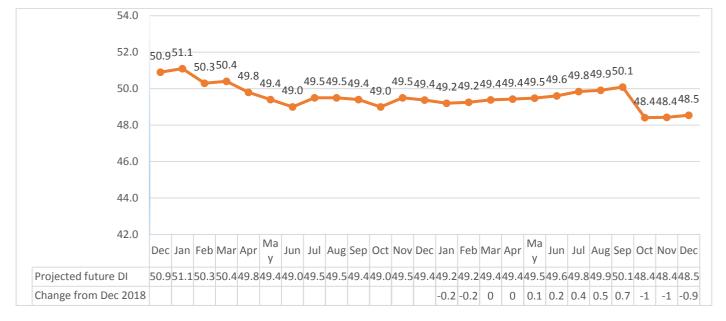

# Overview of December 2018: Weak domestic economy

The economic diffusion index (DI) in December 2018 was 49.4, down 0.1 point from the previous month, and worsened for the first time in two months. Although there was year-end demand, the manpower shortage accelerated and the domestic economy continued on a weakening trend, such as a decline in the manufacturing industry's performance due to the slowdown in exports, etc.

## Economic Diffusion Index (Economic DI) 1/2

|                             | Dec.<br>17 | Jan.<br>18 | Feb.<br>18 | Mar.<br>18 | Apr.<br>18 | May.<br>18 |      | Jul.<br>18 | Aug.<br>18 | Sep.<br>18 | Oct.<br>18 |      | Dec.<br>18 | Ratio to the<br>PrFDious<br>Month |
|-----------------------------|------------|------------|------------|------------|------------|------------|------|------------|------------|------------|------------|------|------------|-----------------------------------|
| Large Firms                 | 53.0       | 53.2       | 52.2       | 52.5       | 52.2       | 51.6       | 51.3 | 51.8       | 51.6       | 51.4       | 51.4       | 51.4 | 51.7       | 0.3                               |
| Small to Medium-sized Firms | 50.4       | 50.5       | 49.8       | 49.9       | 49.3       | 48.8       | 48.5 | 48.9       | 49.0       | 48.9       | 48.4       | 49.0 | 48.8       | ▲ 0.2                             |
| Micro Firms                 | 49.8       | 49.6       | 49.0       | 49.2       | 48.1       | 48.1       | 47.6 | 48.1       | 48.4       | 48.4       | 47.9       | 48.2 | 48.2       | 0.0                               |
| Total                       | 50.9       | 51.1       | 50.3       | 50.4       | 49.8       | 49.4       | 49.0 | 49.5       | 49.5       | 49.4       | 49.0       | 49.5 | 49.4       | ▲ 0.1                             |