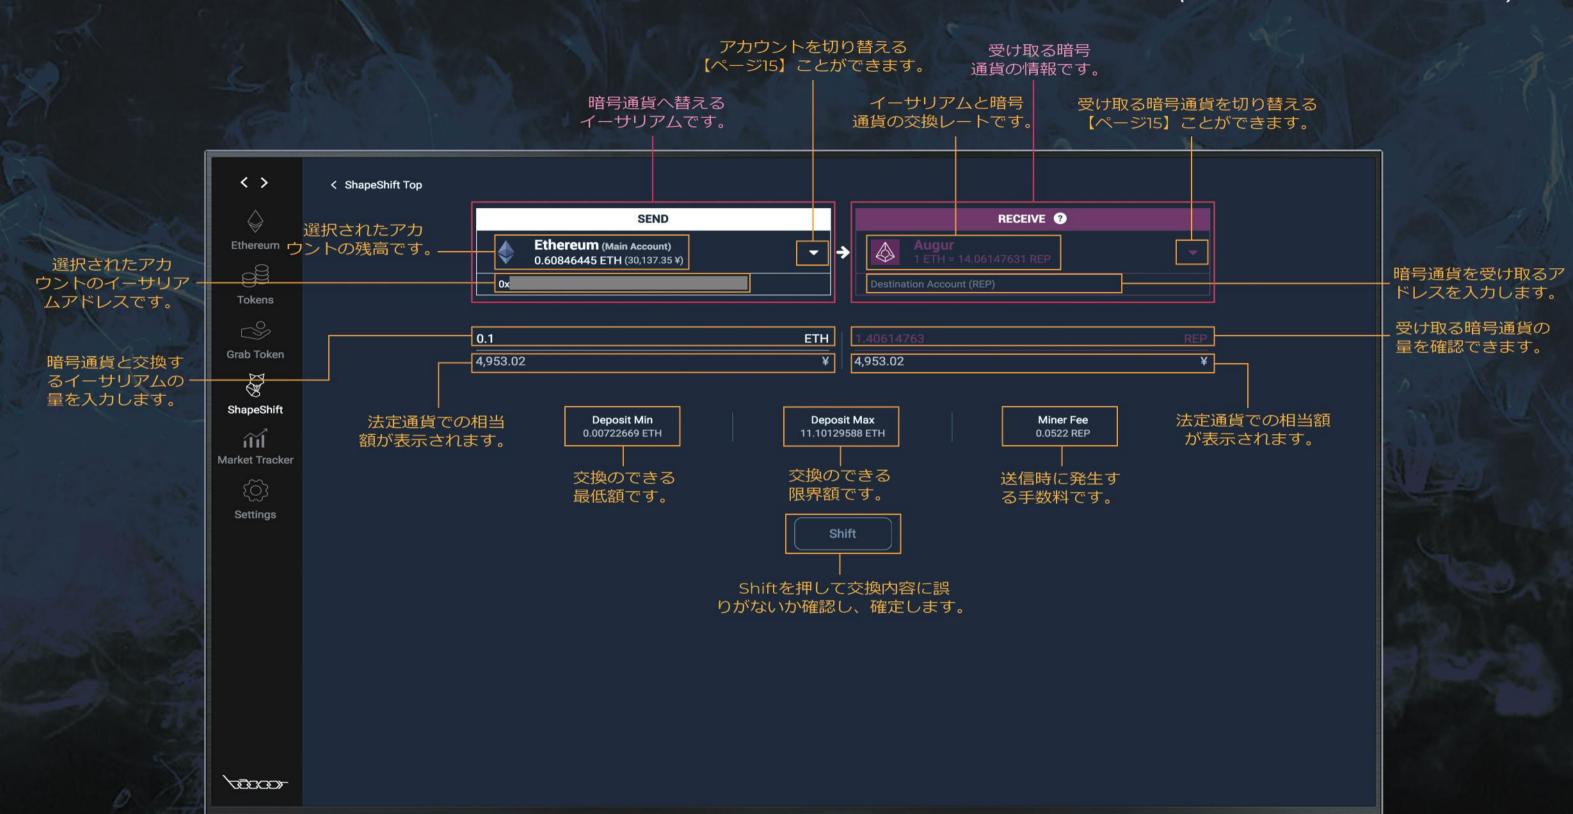

### **Grab Token**

(Grab Token - Main Screen)

現在、購入できる Token Saleが確認できます。

現在、受け取ること のできるAirdropが 表示されます。

(Shapeshift - Main Screen)

('Ethereum to Other Coins' Screen)

('Ethereum to Other Coins' - Shift Screen)

('Ethereum to Other Coins' Screen)

交換できる暗号通貨の 一覧を確認できます。

('ShapeShift History' Screen)

ShapeShiftを利用した全てのユ ーザーの履歴を確認できます。

('Contact ShapeShift' Screen)