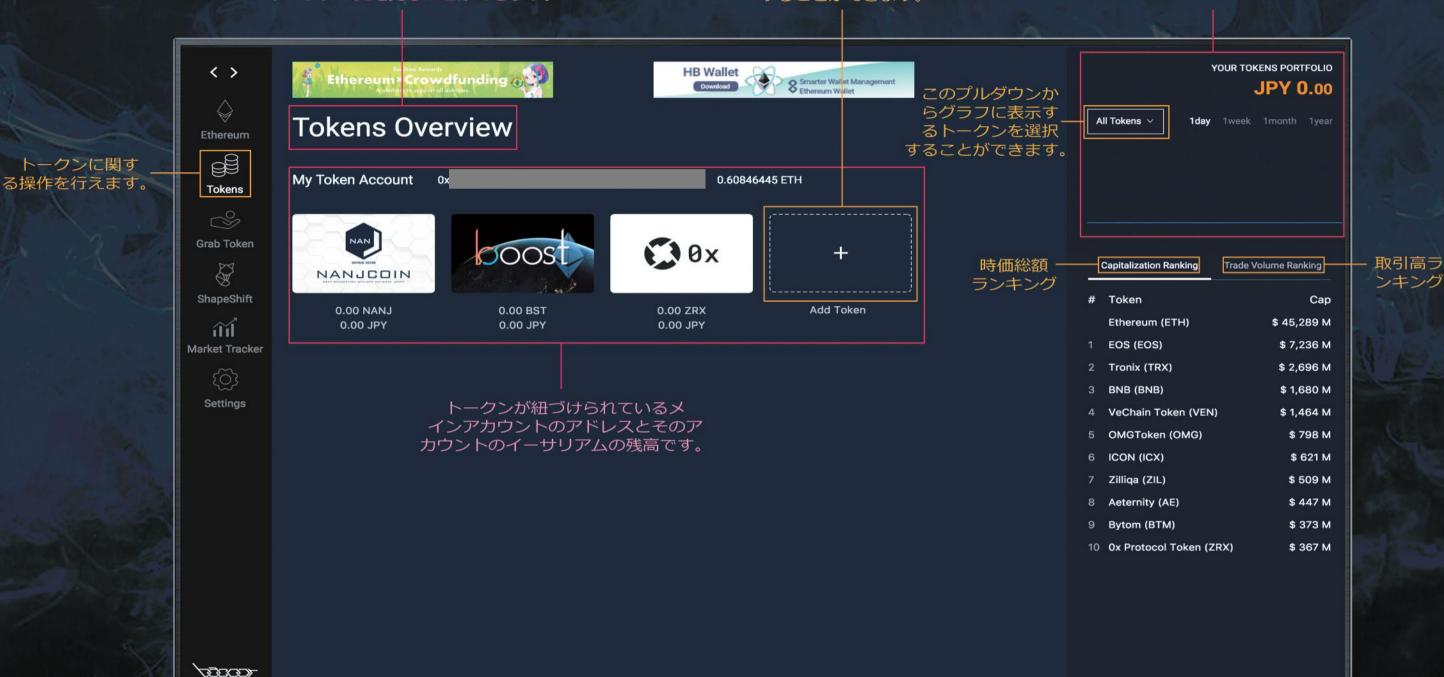

#### Token

(Token - Main Screen)

ここからトークンを管理す るためにカードを追加【ページ10】 することができます。 所持しているトークンのポートフォ リや、その変動がグラフとして4種類の 指標(1日/1週間/1ヶ月/1年)から選ん で確認することができます。

#### Token

(Click on 'Add Token' Screen)

追加するトークンを 検索することができます。

ここに表示されないトークンはカ スタムトークンとして追加 【ページ27】する必要があります。