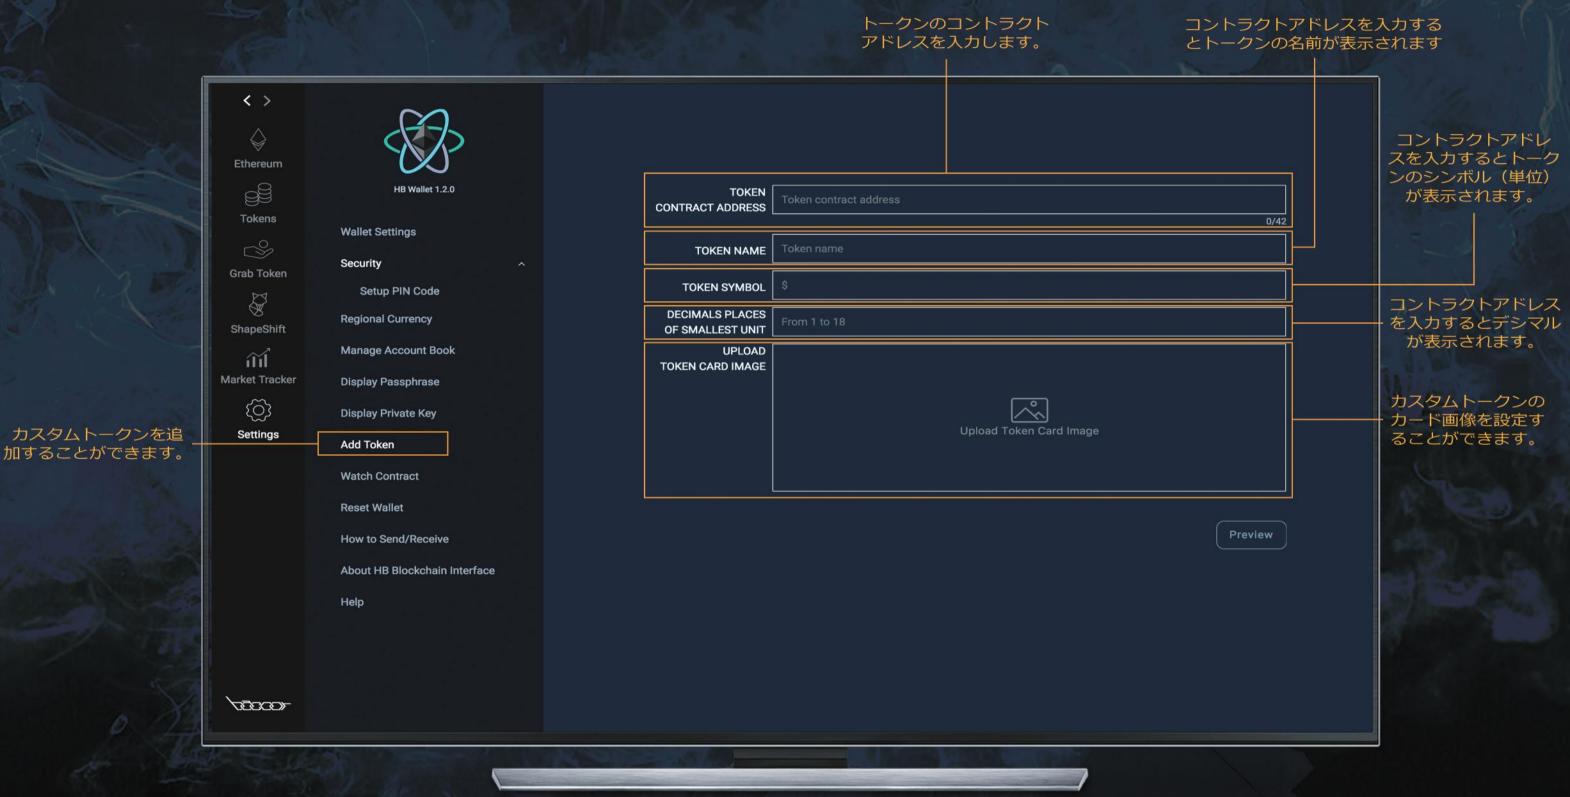

('Display Passphrase' Screen)

('Display Private Key' Screen)

メインアカウントのプライベートキーを確認できます。

プライベートキーをクリップボー ドにコピーすることができます。

あなたの手で管理するイーサリアムウォレット

('Add Token' Screen)

('Add Token' - Preview Screen)

カスタムトークンとして追加するト ークンのカード画像を管理できます。