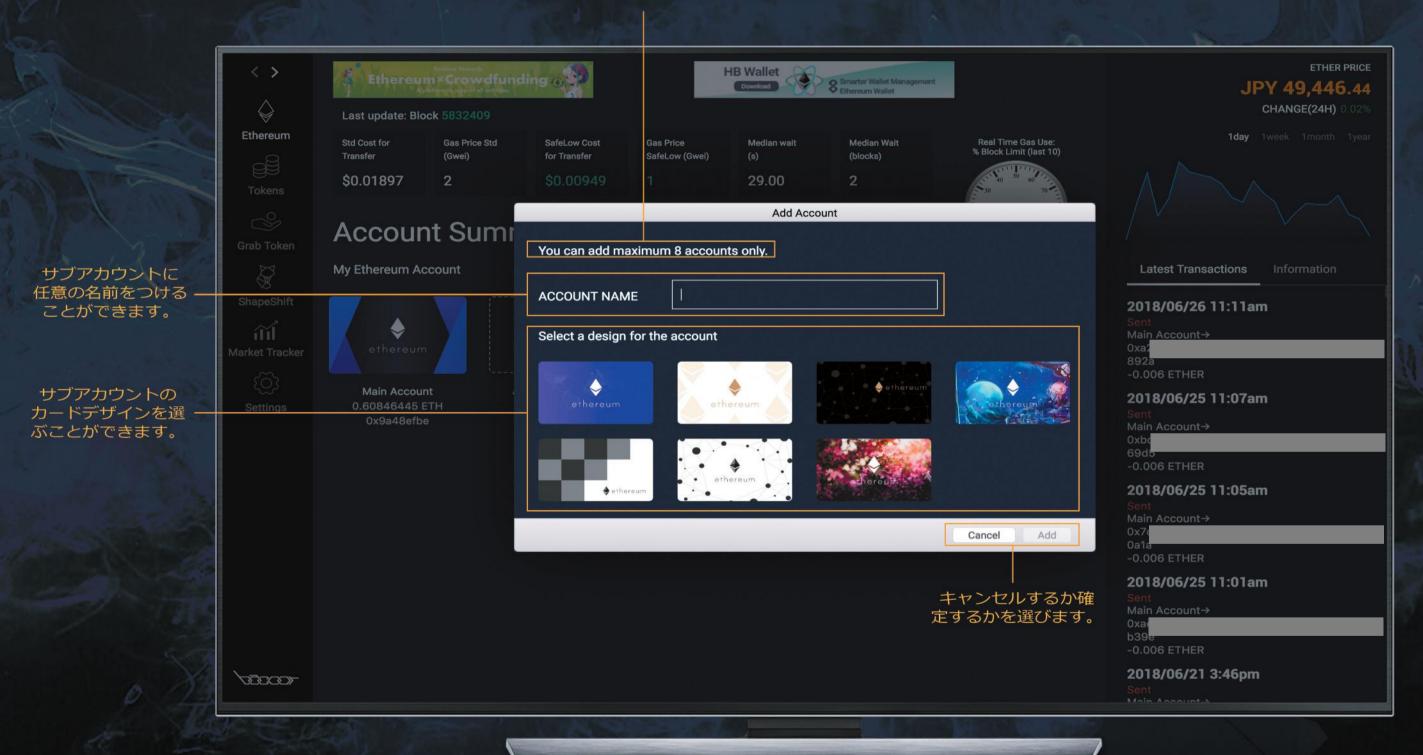

現在実装され

ていません。

(Click on 'Main Account' card Screen)

アカウント帳から送 信先のアドレスを選択 することができます。

> 選択されているアカウ ントのQRコードです。このQRを クリックすることで受信に関する F続き【ページ8】を行うことができます。

(Click on 'Main Account' card - Confirmation Screen)

('Add Sub Account' Screen)

# サブアカウントは7つまでしか追加することはできません。(メインアカウントと合わせると8つ)

(Click on QR Code Screen)