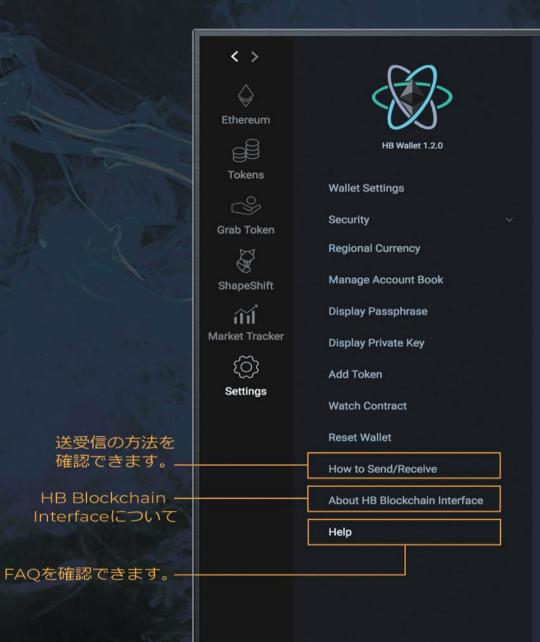

('Watch Contract' Screen)

('Reset Wallet' Screen)

(Instruction Screen)

/5550D

- > How safe/secure is HB Blockchain Interface?
  > What can HB Blockchain Interface do?
  > What is an account in HB wallet?
  > What is a private key?
  > How do I send an Ether or token?
  > Can I reverse or cancel a transaction?
  > What are transaction fees?
  > Is the creator of HB Blockchain Interface collecting the fee?
  > How do I receive Ether or tokens?
  > Can I charge an opponent by specifying the quantity or amount of the tokens to receive?
  > How do I add a token wallet?
  > What is a Passphrase? How does it work?
  > Can I use the same passphrase on multiple terminals at the same time?
- How can I see my wallet's Passphrase, and how can I verify that I have an accurate copy?
   I do not write down a passphrase, can I restore a wallet?
   Where can I check the private key of my account?
   Can I import my private key?
- > What is PIN code?
  > How can I set the PIN code?
  > The token can not be sent.
- > Does HB Blockchain Interface use multisig, multisignature, feature for transactions?