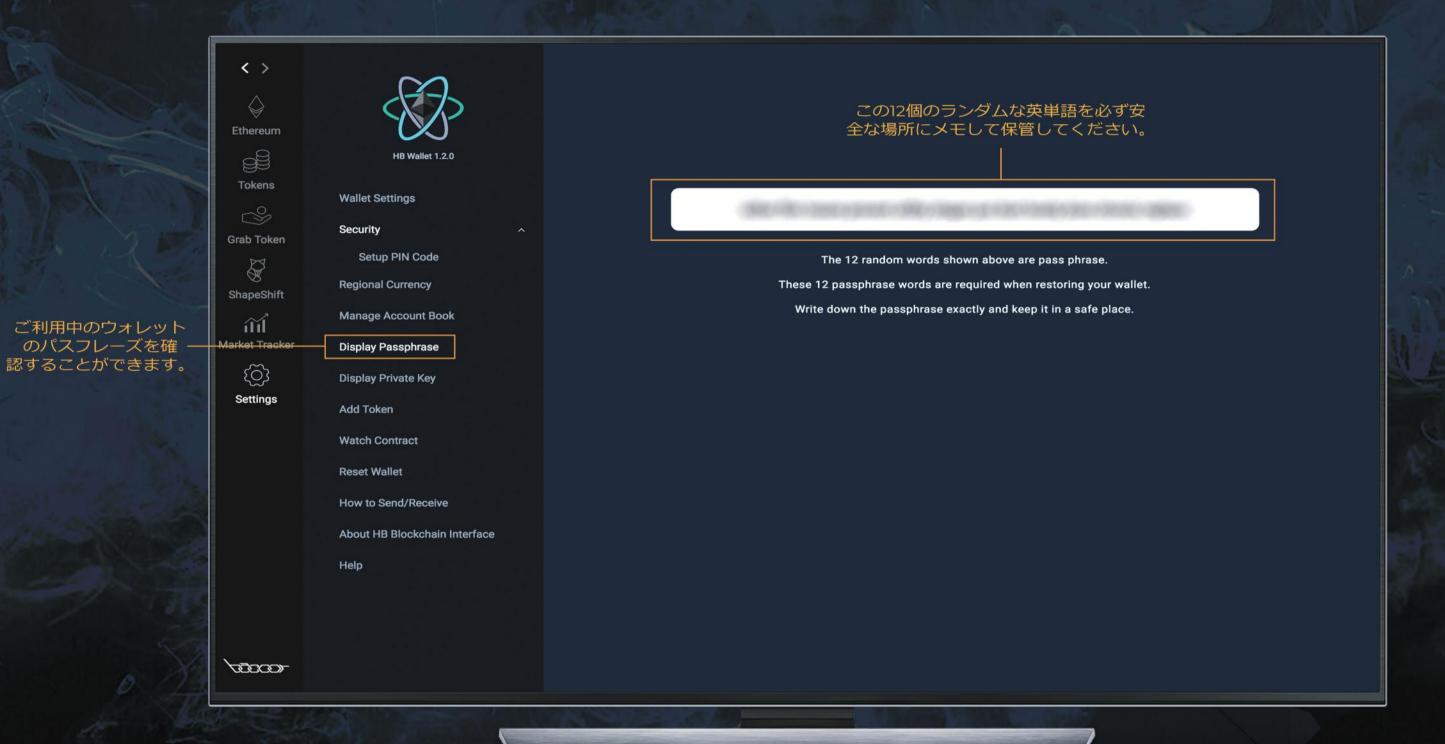

('Display Passphrase' Screen)

('Display Private Key' Screen)

メインアカウントのプライベートキーを確認できます。

プライベートキーをクリップボー ドにコピーすることができます。

あなたの手で管理するイーサリアムウォレット

('Add Token' Screen)

('Add Token' - Preview Screen)

カスタムトークンとして追加するト ークンのカード画像を管理できます。