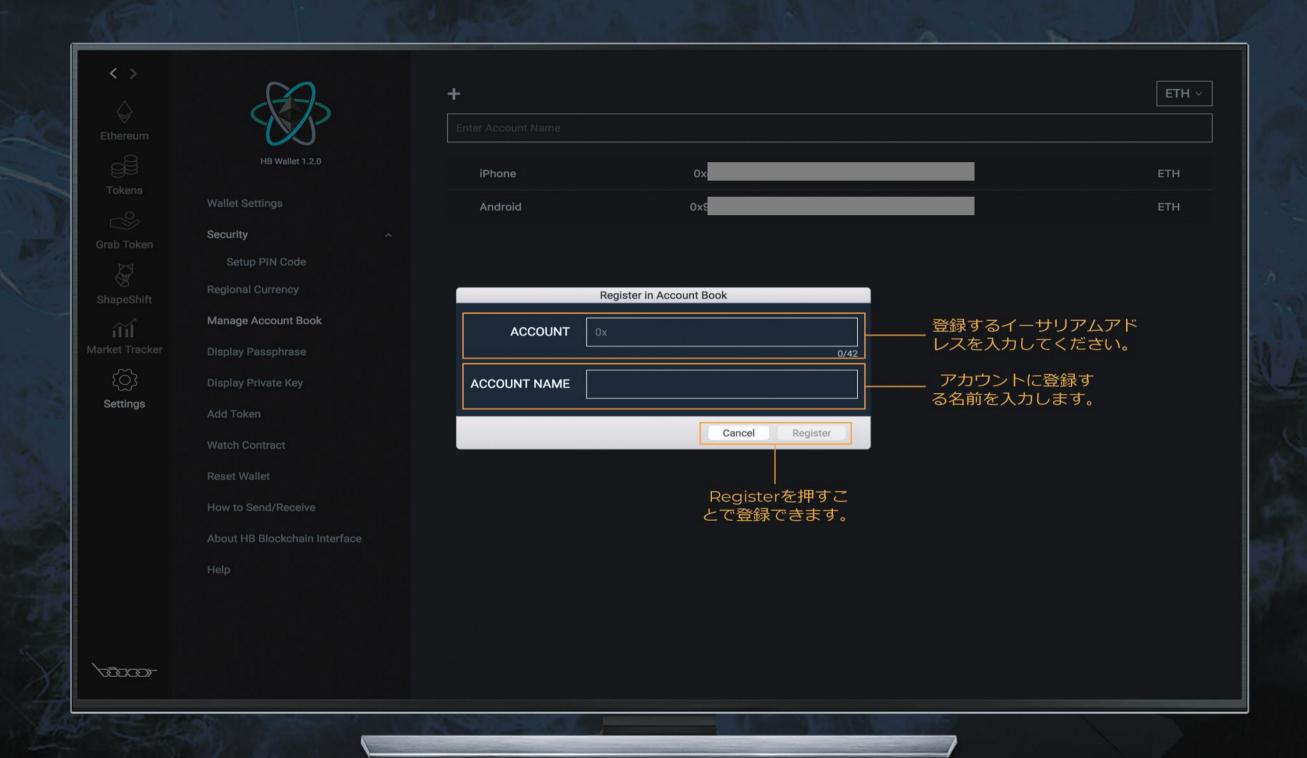

### Settings

('Manage Account Book' Screen)

アカウント名から登録されたアカウント帳を検索できます。

新規でアカウント帳にアドレスを登録【ページ23】 することができます。 プルダウンからイーサリアム かトークンのアドレス帳を 選ぶことができます。

*|*45€55550

('Manage Account Book' - Click on '+' Screen)

('Manage Account Book' - Click on each contact Screen)