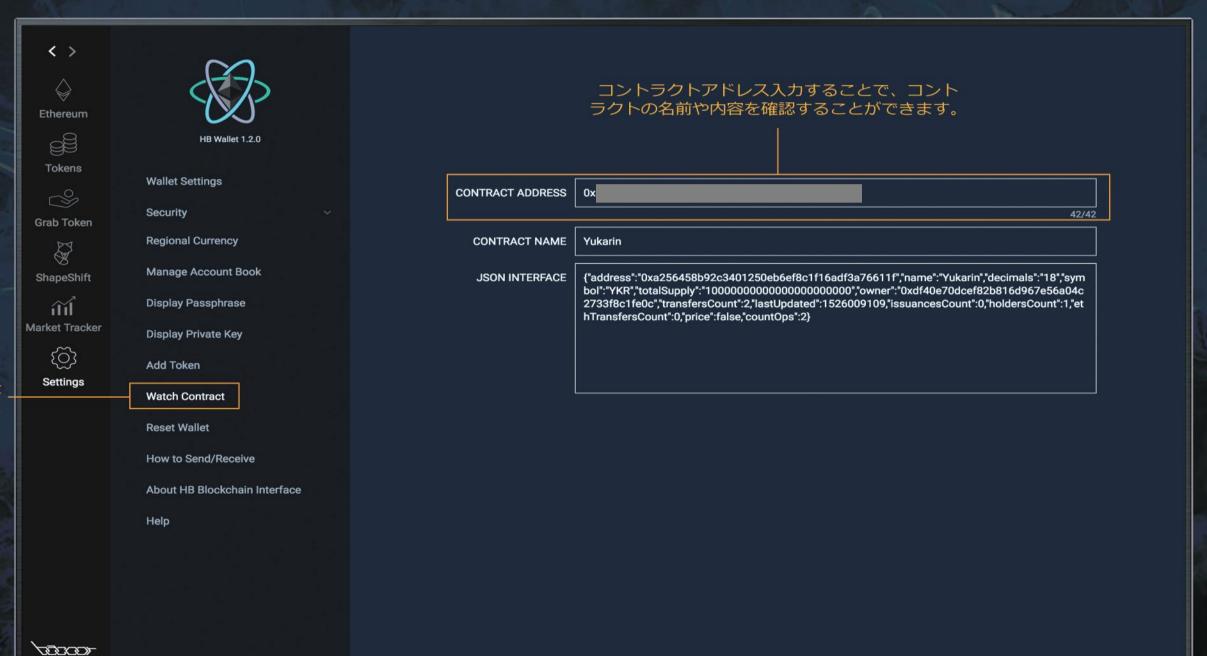

('Watch Contract' Screen)

('Reset Wallet' Screen)

(Instruction Screen)

/5550D

- > How safe/secure is HB Blockchain Interface?
  > What can HB Blockchain Interface do?
  > What is an account in HB wallet?
  > What is a private key?
  > How do I send an Ether or token?
  > Can I reverse or cancel a transaction?
  > What are transaction fees?
  > Is the creator of HB Blockchain Interface collecting the fee?
  > How do I receive Ether or tokens?
  > Can I charge an opponent by specifying the quantity or amount of the tokens to receive?
  > How do I add a token wallet?
  > What is a Passphrase? How does it work?
  > Can I use the same passphrase on multiple terminals at the same time?
- How can I see my wallet's Passphrase, and how can I verify that I have an accurate copy?
   I do not write down a passphrase, can I restore a wallet?
   Where can I check the private key of my account?
   Can I import my private key?
- > What is PIN code?
  > How can I set the PIN code?
  > The token can not be sent.
- > Does HB Blockchain Interface use multisig, multisignature, feature for transactions?