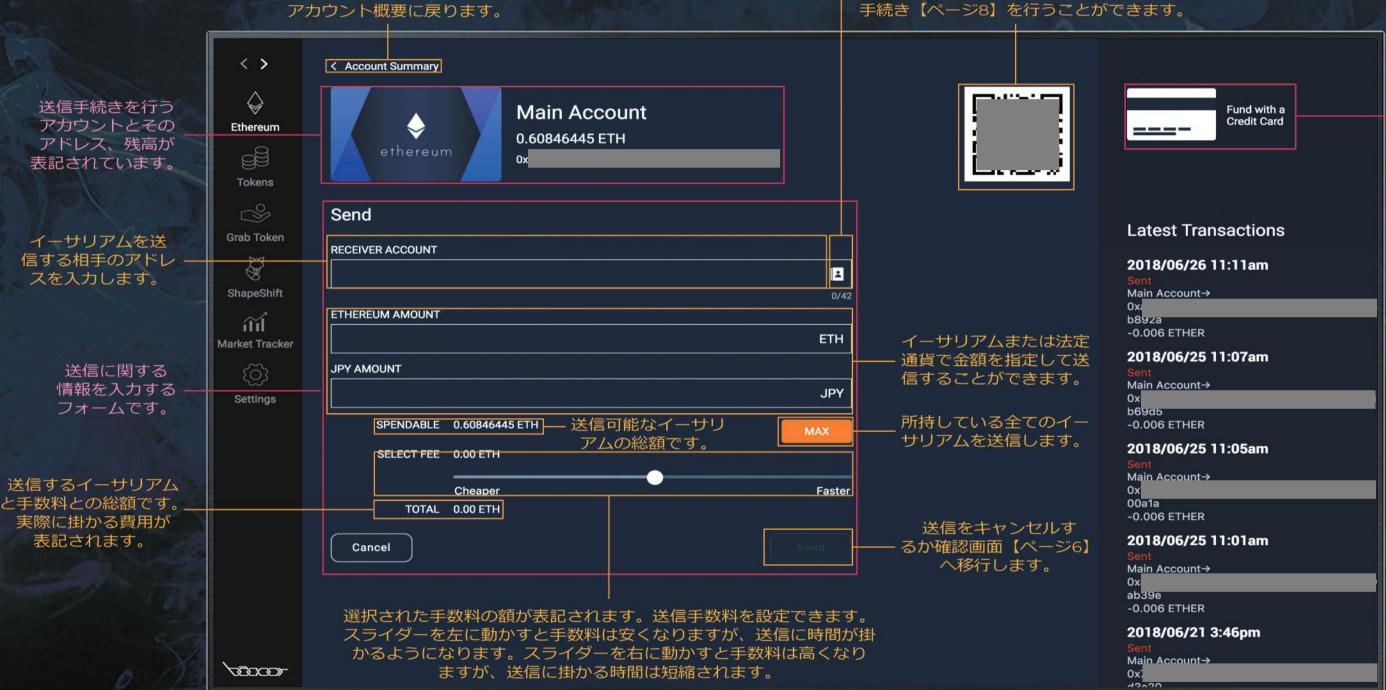

現在実装され

ていません。

(Click on 'Main Account' card Screen)

アカウント帳から送 信先のアドレスを選択 することができます。

> 選択されているアカウ ントのQRコードです。このQRを クリックすることで受信に関する F続き【ページ8】を行うことができます。

(Click on 'Main Account' card - Confirmation Screen)

('Add Sub Account' Screen)