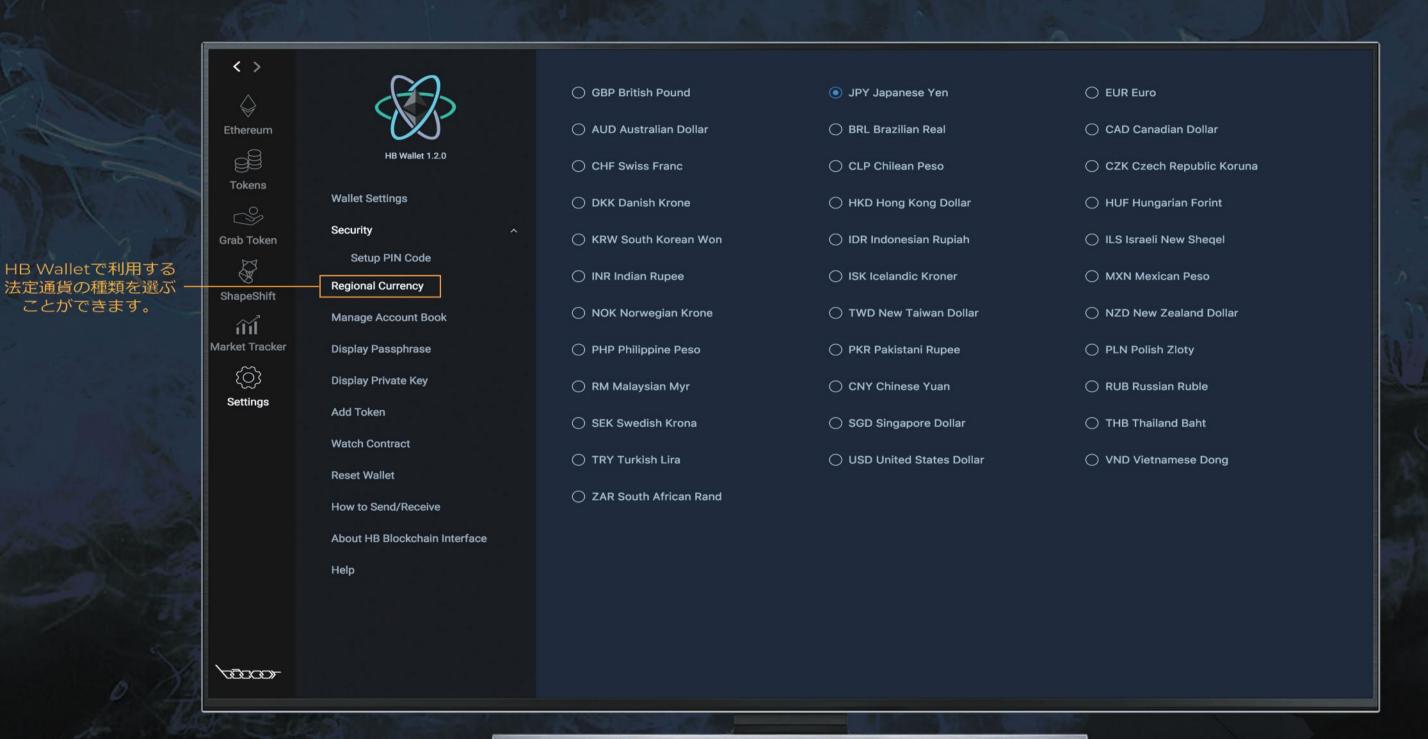

#### **Market Tracker**

(Market Tracker - Main Screen)

(Settings - Main Screen)

('Setup PIN Code' Screen)

4桁のPINコードを登録できます。

('Regional Currency' Screen)

アカウント帳を

管理できます。