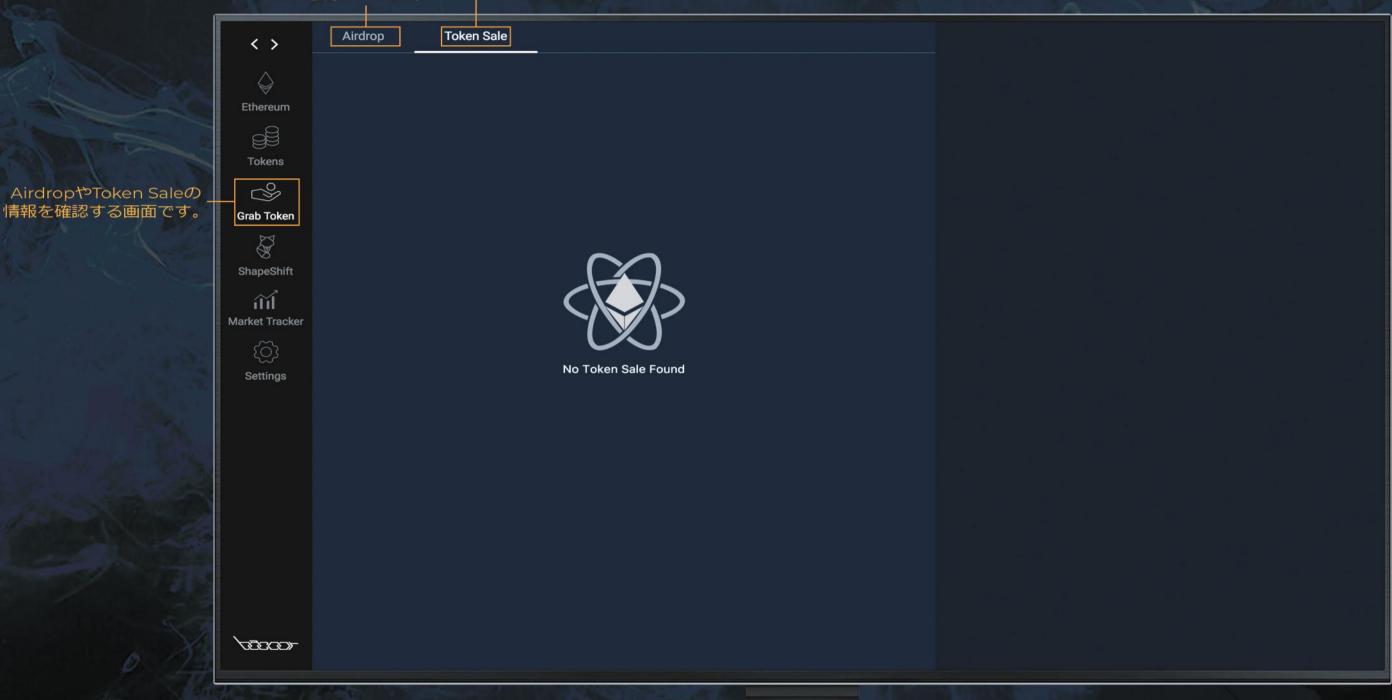

### **Grab Token**

(Grab Token - Main Screen)

現在、購入できる Token Saleが確認できます。

現在、受け取ること のできるAirdropが 表示されます。

(Shapeshift - Main Screen)

('Ethereum to Other Coins' Screen)

('Ethereum to Other Coins' - Shift Screen)