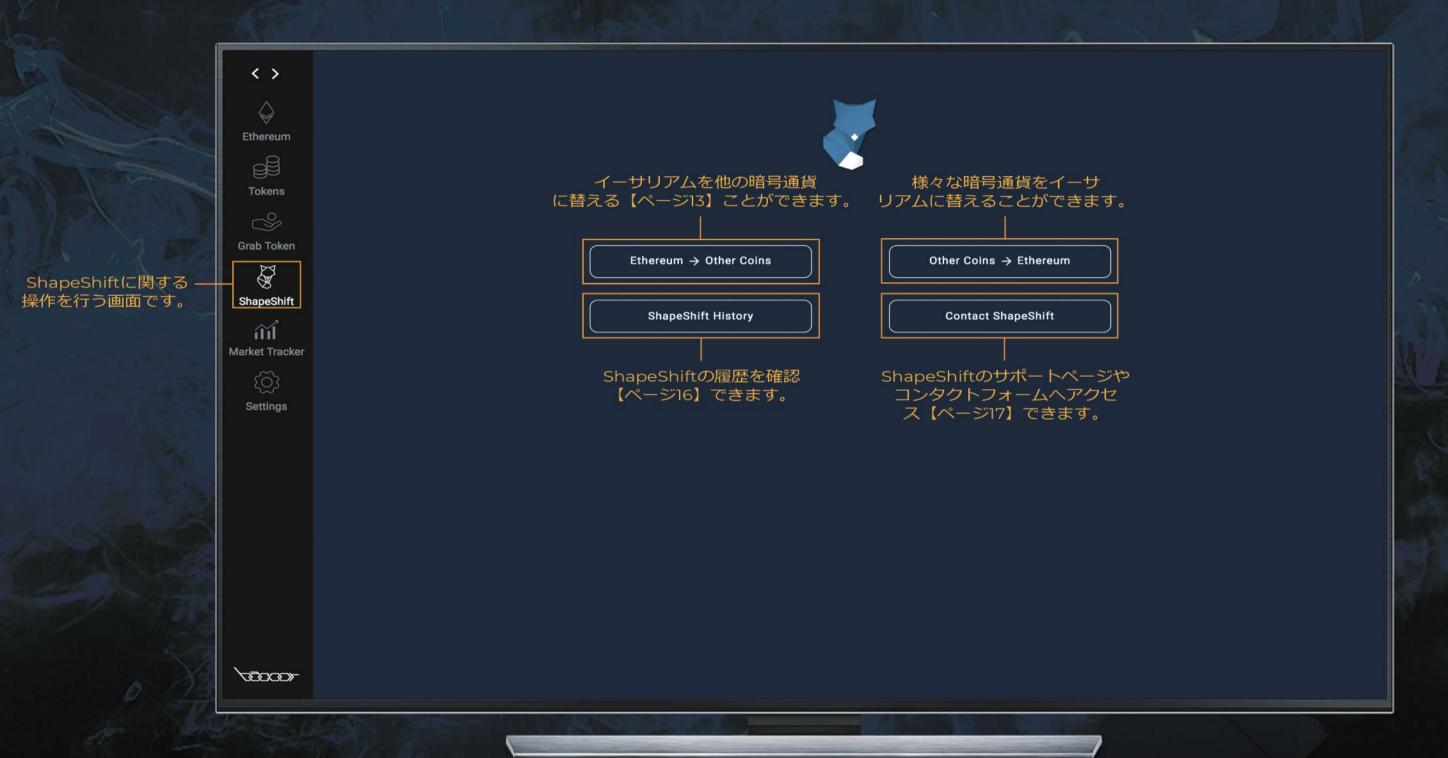

### **Grab Token**

(Grab Token - Main Screen)

現在、購入できる Token Saleが確認できます。

現在、受け取ること のできるAirdropが 表示されます。

(Shapeshift - Main Screen)

('Ethereum to Other Coins' Screen)

('Ethereum to Other Coins' - Shift Screen)

('Ethereum to Other Coins' Screen)

交換できる暗号通貨の 一覧を確認できます。

('ShapeShift History' Screen)

ShapeShiftを利用した全てのユ ーザーの履歴を確認できます。

('Contact ShapeShift' Screen)