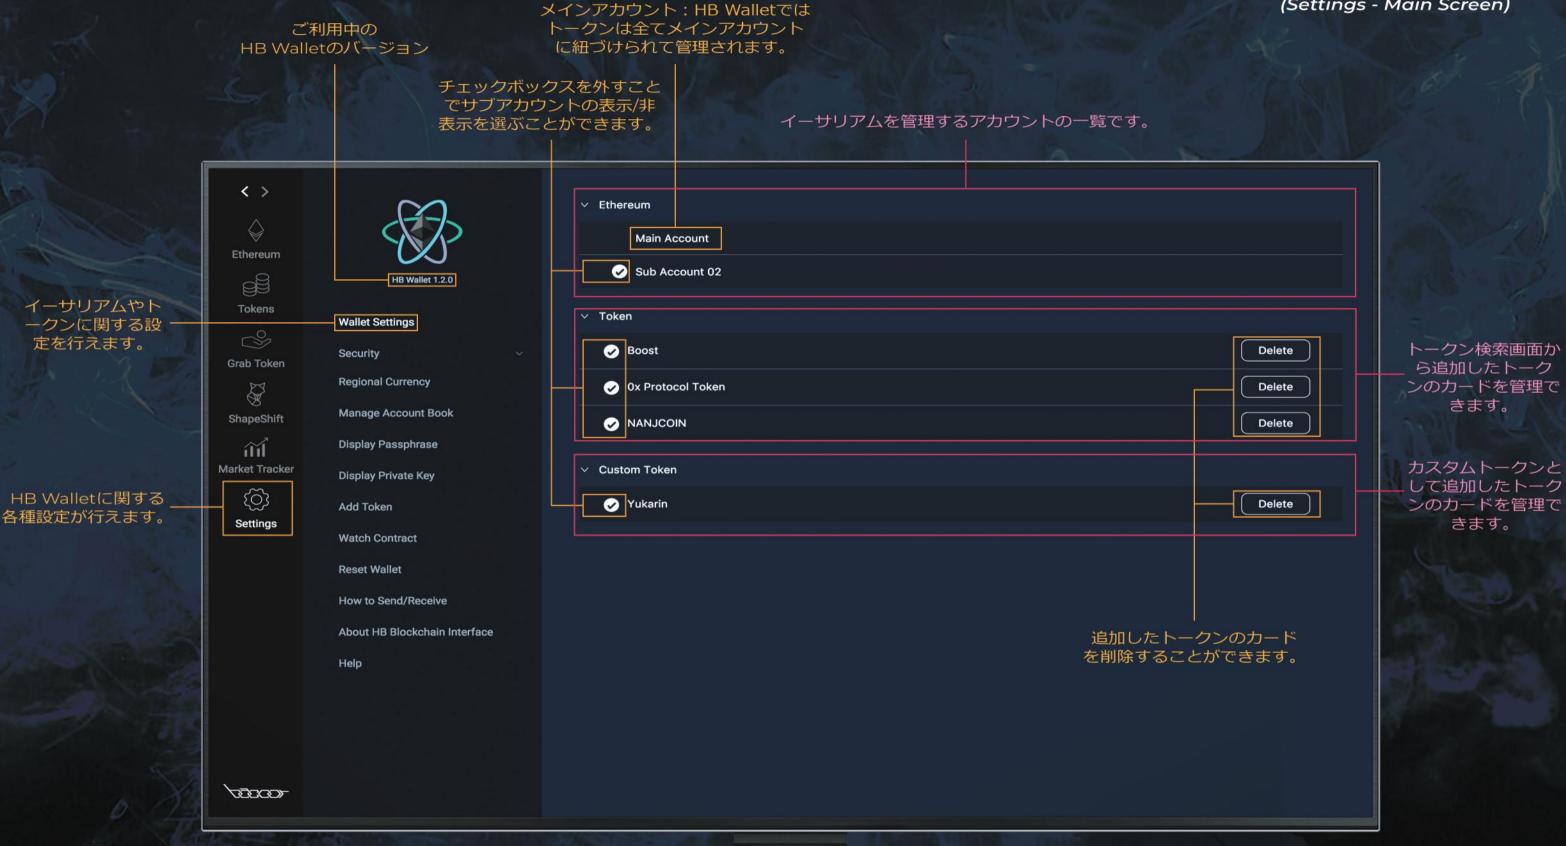

# **Table of Contents**

Ethereum ...... Page 04
Token ...... Page 09

Grab Token ..... Page 11

ShapeShift ...... Page 12

Market Tracker ...... Page 18

Settings ...... Page 19

(Main Screen)

ことができます。

#### Token

(Token - Main Screen)

ここからトークンを管理す るためにカードを追加【ページ10】 することができます。 所持しているトークンのポートフォ リや、その変動がグラフとして4種類の 指標(1日/1週間/1ヶ月/1年)から選ん で確認することができます。

#### Token

(Click on 'Add Token' Screen)

追加するトークンを 検索することができます。

ここに表示されないトークンはカ スタムトークンとして追加 【ページ27】する必要があります。

### Settings

('Manage Account Book' Screen)

アカウント名から登録されたアカウント帳を検索できます。

新規でアカウント帳にアドレスを登録【ページ23】 することができます。 プルダウンからイーサリアム かトークンのアドレス帳を 選ぶことができます。

*|*45€55550

('Manage Account Book' - Click on '+' Screen)

('Manage Account Book' - Click on each contact Screen)

('Display Passphrase' Screen)

('Display Private Key' Screen)

メインアカウントのプライベートキーを確認できます。

プライベートキーをクリップボー ドにコピーすることができます。

あなたの手で管理するイーサリアムウォレット

('Add Token' Screen)

('Add Token' - Preview Screen)

カスタムトークンとして追加するト ークンのカード画像を管理できます。