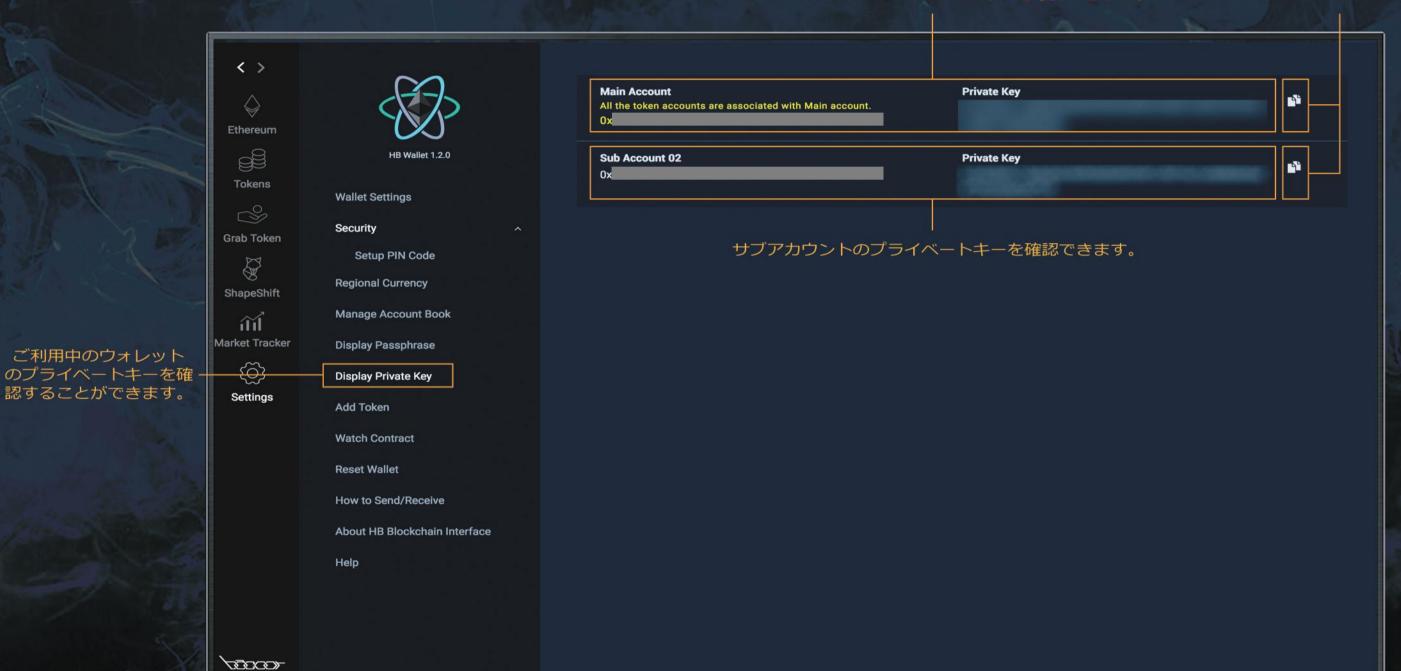

('Display Passphrase' Screen)

('Display Private Key' Screen)

メインアカウントのプライベートキーを確認できます。

プライベートキーをクリップボー ドにコピーすることができます。

あなたの手で管理するイーサリアムウォレット

('Add Token' Screen)

('Add Token' - Preview Screen)

カスタムトークンとして追加するト ークンのカード画像を管理できます。