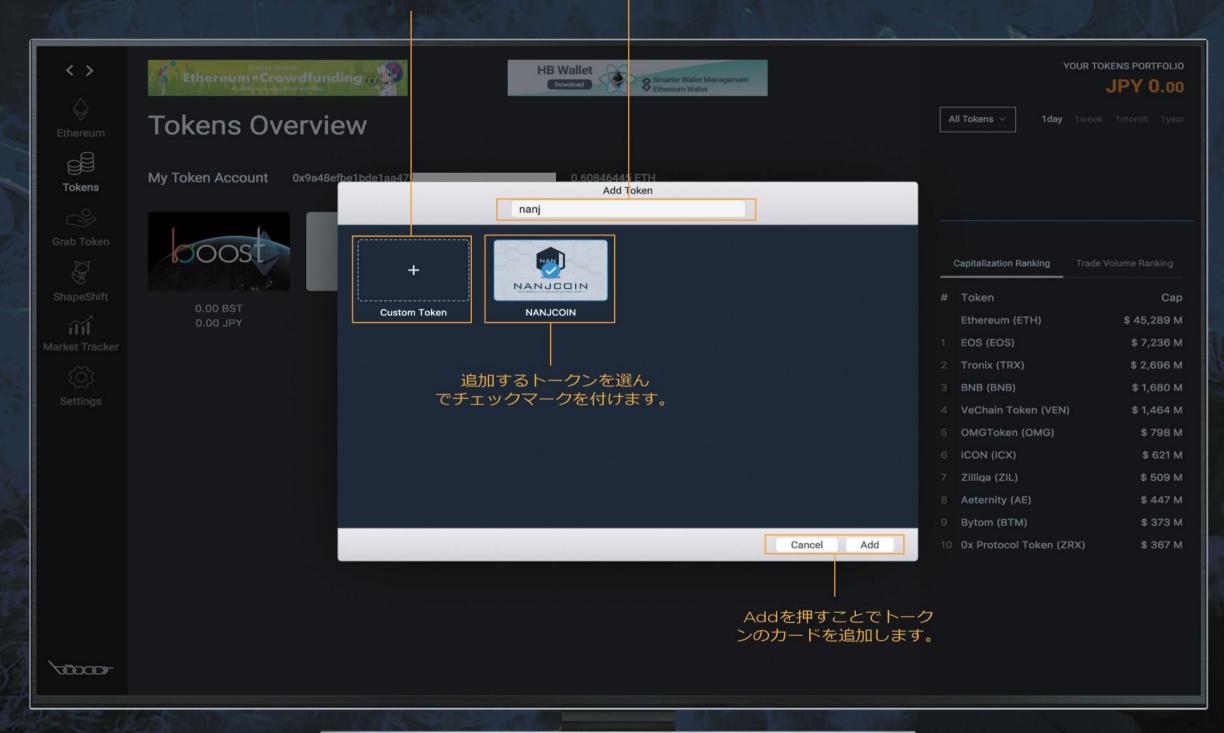

#### Token

(Click on 'Add Token' Screen)

追加するトークンを 検索することができます。

ここに表示されないトークンはカ スタムトークンとして追加 【ページ27】する必要があります。