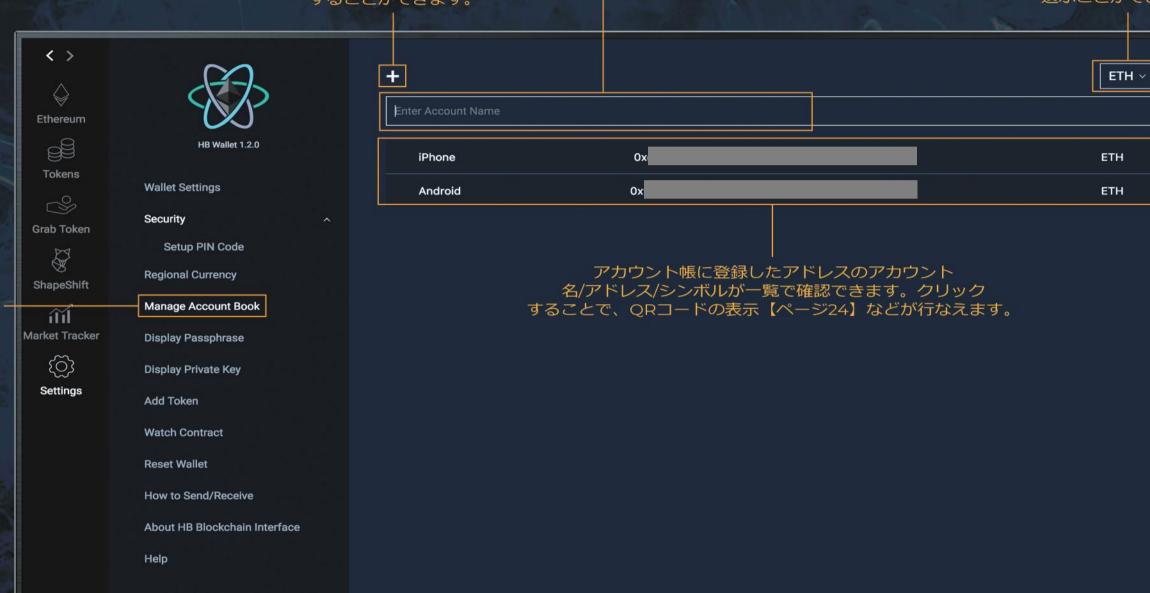

### Settings

('Manage Account Book' Screen)

アカウント名から登録されたアカウント帳を検索できます。

新規でアカウント帳にアドレスを登録【ページ23】 することができます。 プルダウンからイーサリアム かトークンのアドレス帳を 選ぶことができます。

*|*45€55550

('Manage Account Book' - Click on '+' Screen)

('Manage Account Book' - Click on each contact Screen)