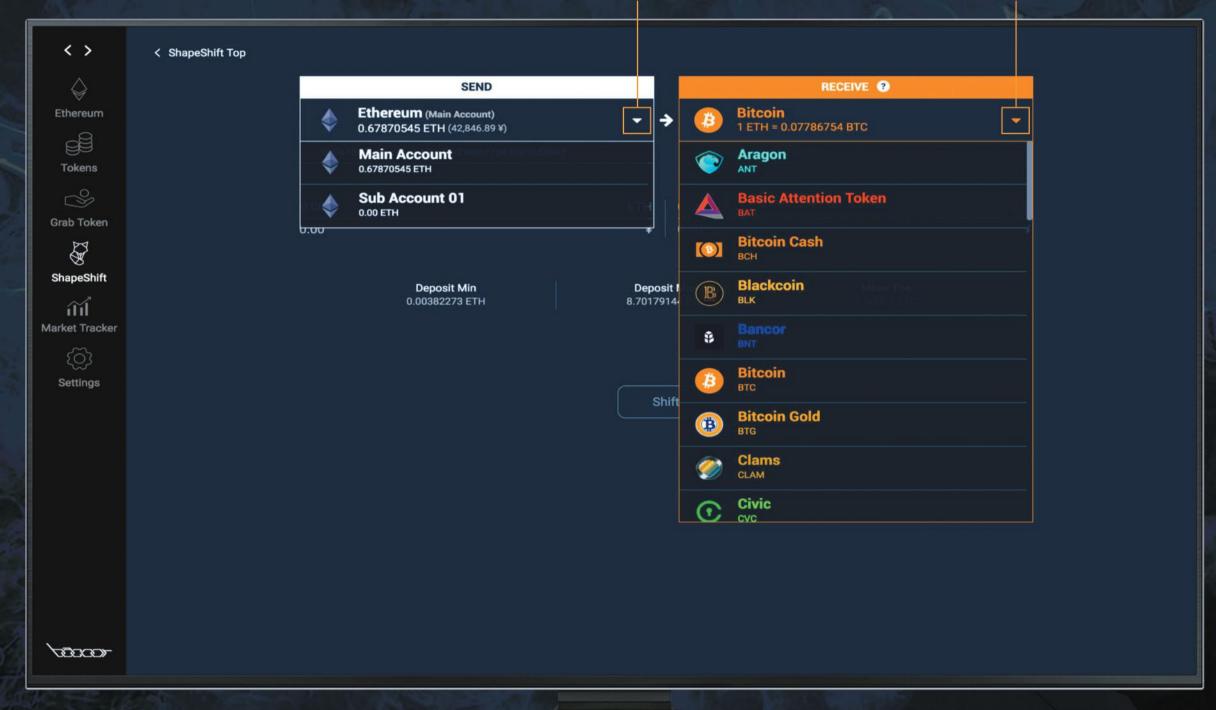

('Ethereum to Other Coins' Screen)

交換できる暗号通貨の 一覧を確認できます。

('ShapeShift History' Screen)

ShapeShiftを利用した全てのユ ーザーの履歴を確認できます。

('Contact ShapeShift' Screen)