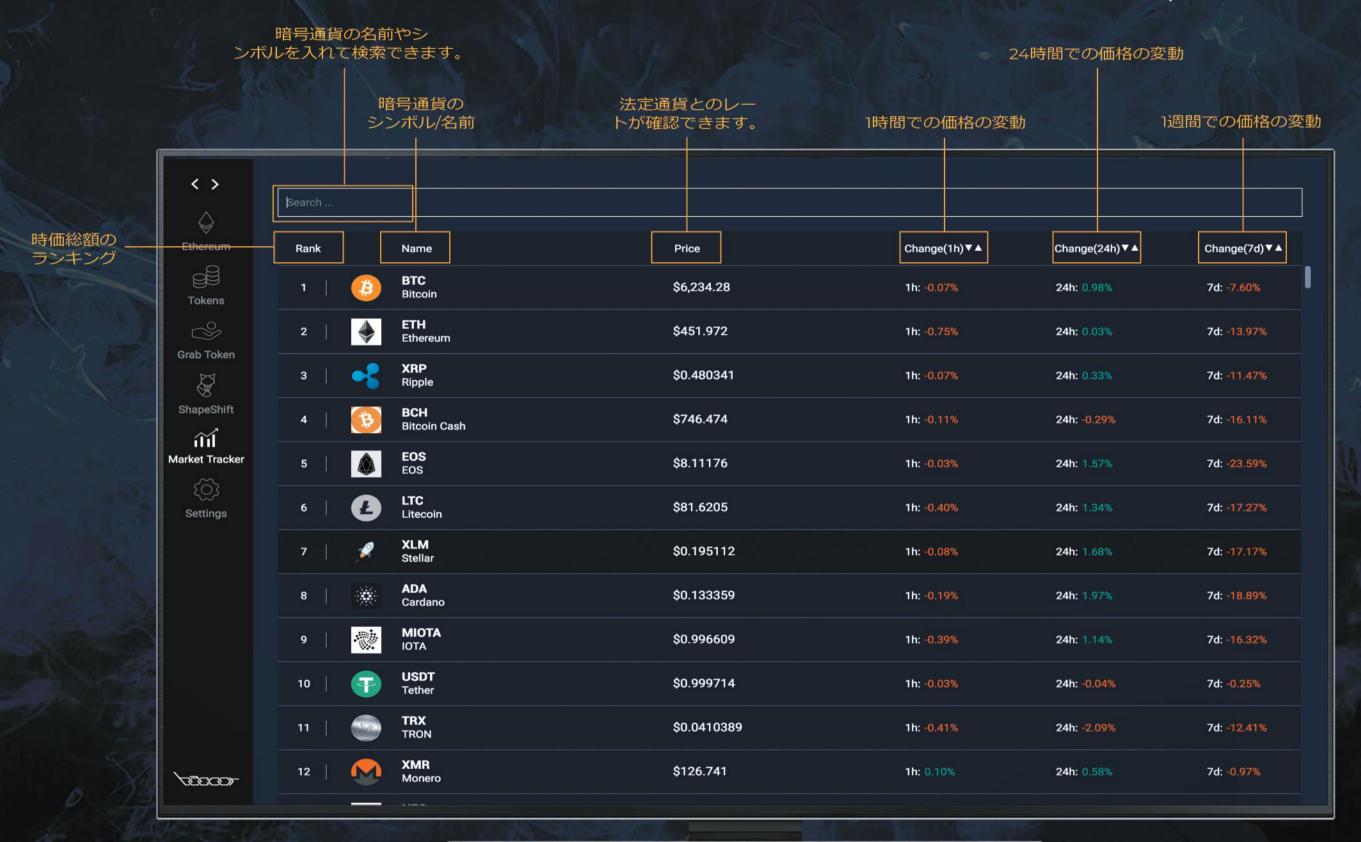

#### **Market Tracker**

(Market Tracker - Main Screen)

(Settings - Main Screen)

('Setup PIN Code' Screen)

4桁のPINコードを登録できます。

('Regional Currency' Screen)

アカウント帳を

管理できます。