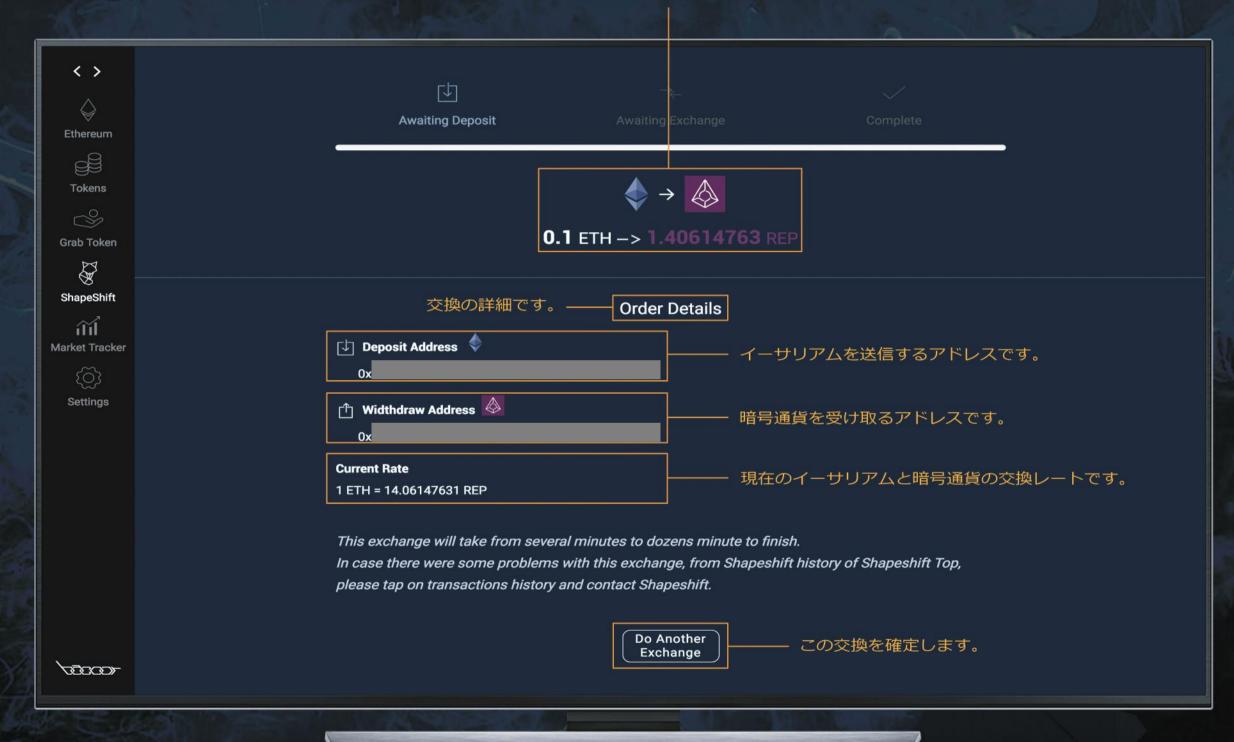

### **Grab Token**

(Grab Token - Main Screen)

現在、購入できる Token Saleが確認できます。

現在、受け取ること のできるAirdropが 表示されます。

(Shapeshift - Main Screen)

('Ethereum to Other Coins' Screen)

('Ethereum to Other Coins' - Shift Screen)

('Ethereum to Other Coins' Screen)

交換できる暗号通貨の 一覧を確認できます。

('ShapeShift History' Screen)

ShapeShiftを利用した全てのユ ーザーの履歴を確認できます。

('Contact ShapeShift' Screen)