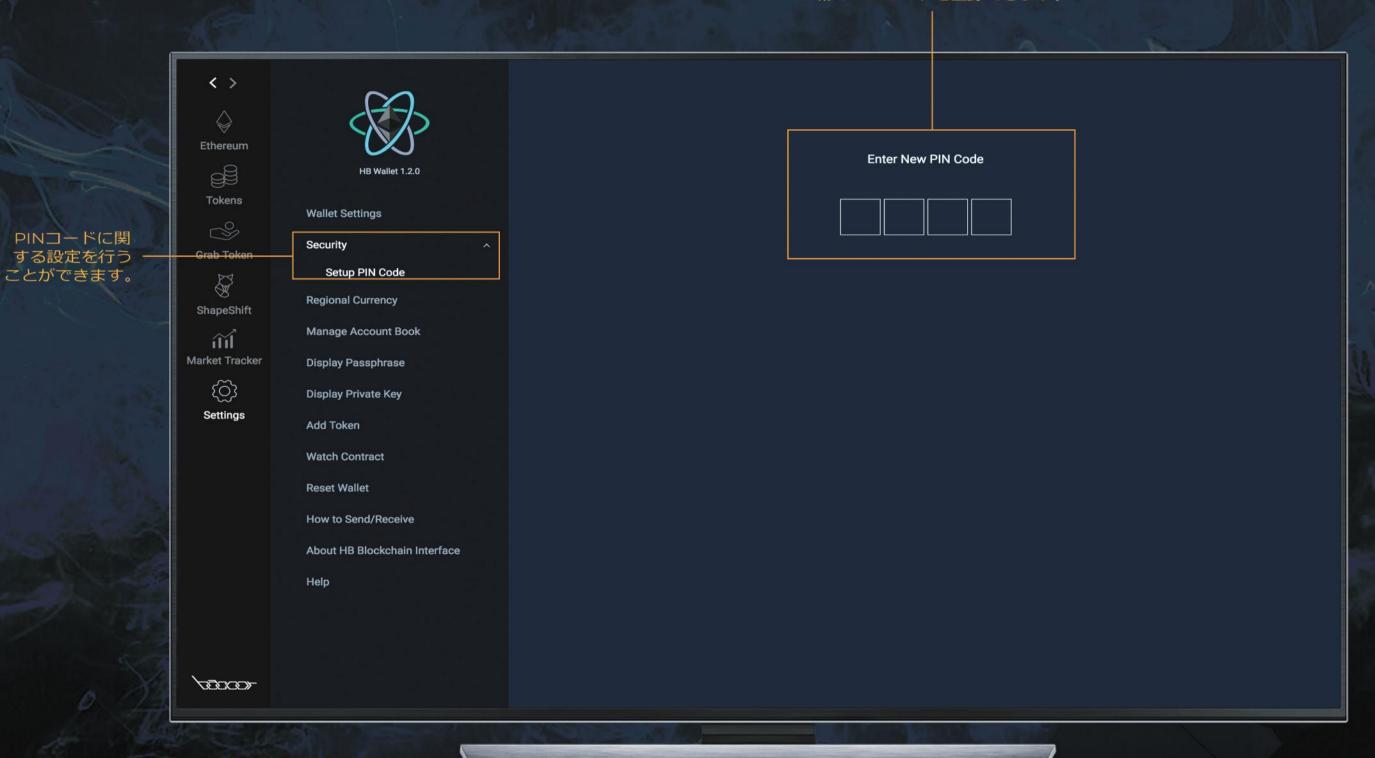

#### **Market Tracker**

(Market Tracker - Main Screen)

(Settings - Main Screen)

('Setup PIN Code' Screen)

4桁のPINコードを登録できます。

('Regional Currency' Screen)

アカウント帳を

管理できます。