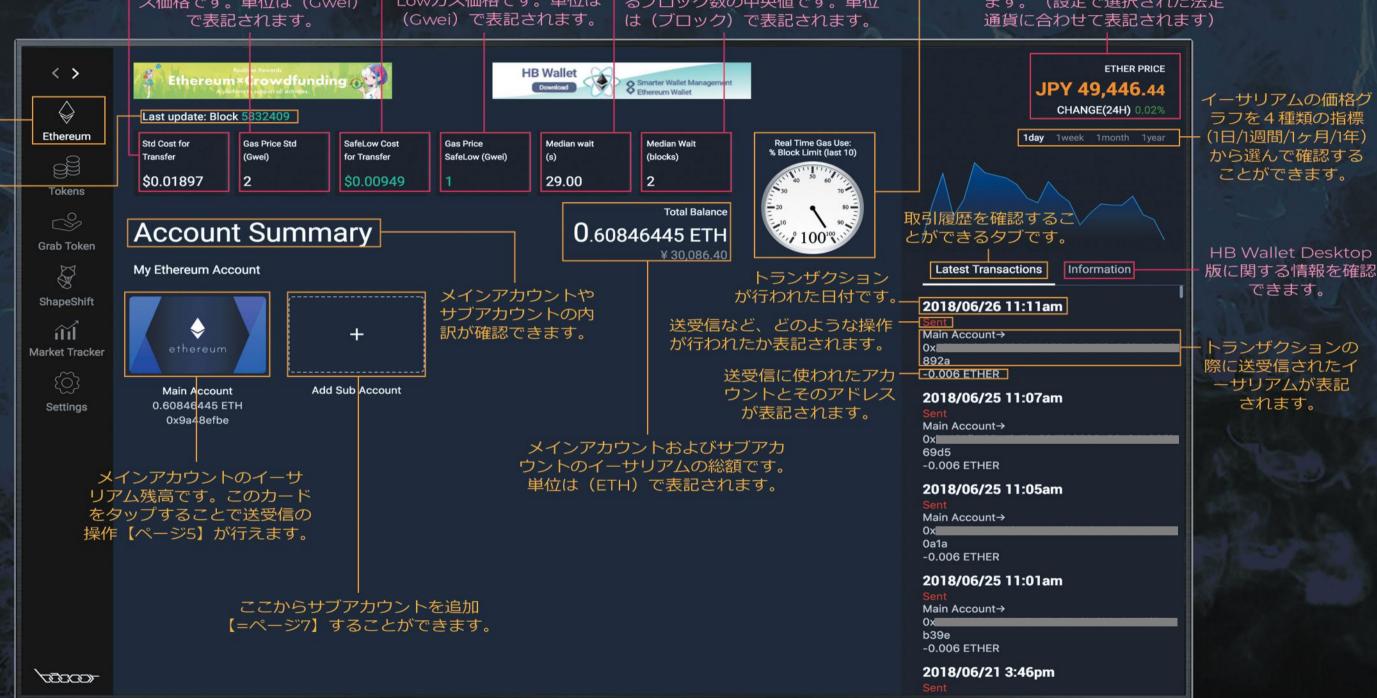

できます。

トランザクションの

ーサリアムが表記

されます。

5分以内にトランザク ションをマイニングする 際の標準ガス費用です。

30分以内にトランザク ションを行うことができ るSafeLowガスの費用です。 ユーザーのトランザクションがマ イニングされるのを待つ必要 のある待機時間の中央値です。 単位は(秒)で表記されます。

最新の10ブロック内で使用 されるガスの平均比率です。

5分以内にトランザクション をマイニングする際の標準ガ ス価格です。単位は(Gwei)

30分以内にトランザクショ ンを行うことができるSafe Lowガス価格です。単位は

ユーザーのトランザクションがマ イニングされるのを待つ必要のあ るブロック数の中央値です。単位 は(ブロック)で表記されます。

1ETH当たりの金額が確認でき ます。(設定で選択された法定 通貨に合わせて表記されます)

イーサリアムの 送受信を行うこ とができます。

最新のブロックNo. が表記されます。

あなたの手で管理するイーサリアムウォレット

現在実装され

ていません。

(Click on 'Main Account' card Screen)

アカウント帳から送 信先のアドレスを選択 することができます。

> 選択されているアカウ ントのQRコードです。このQRを クリックすることで受信に関する F続き【ページ8】を行うことができます。

(Click on 'Main Account' card - Confirmation Screen)

('Add Sub Account' Screen)