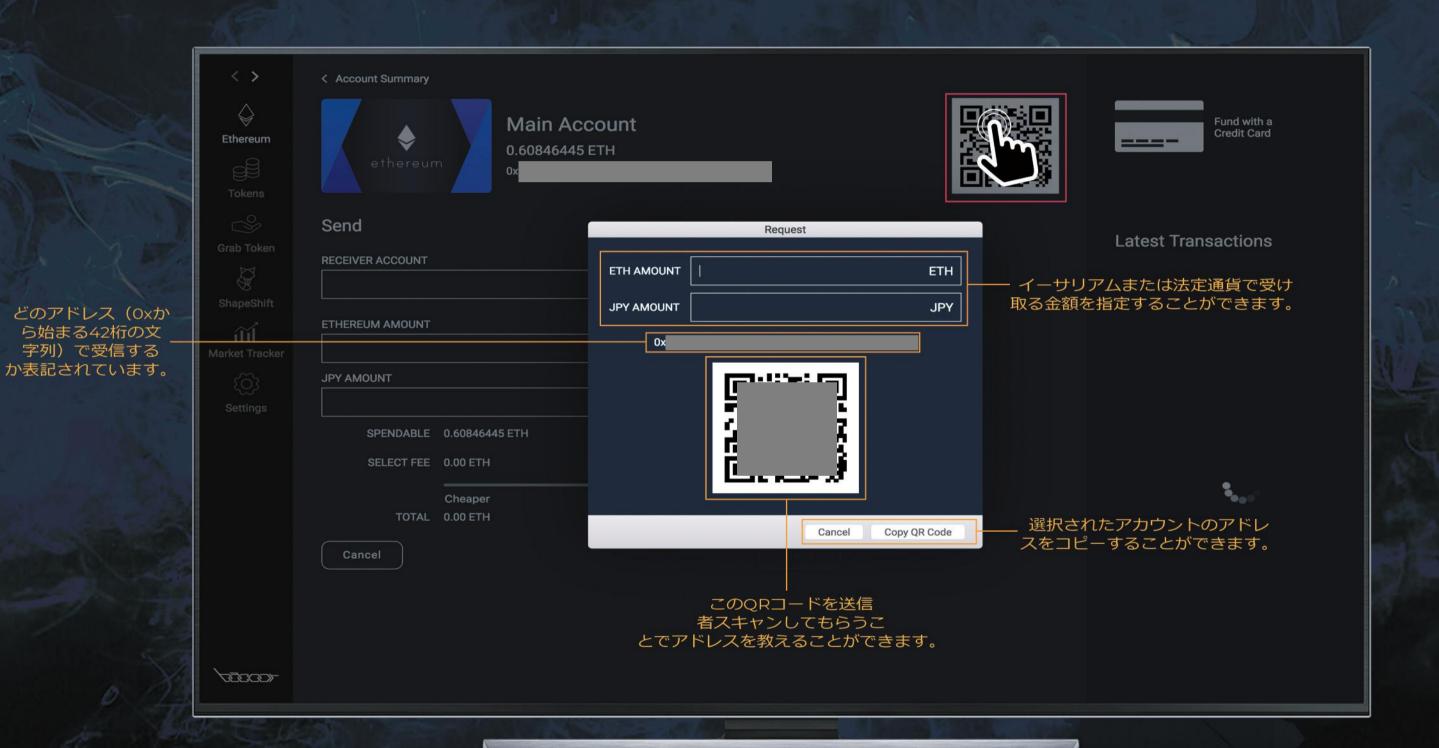

現在実装され

ていません。

(Click on 'Main Account' card Screen)

アカウント帳から送 信先のアドレスを選択 することができます。

> 選択されているアカウ ントのQRコードです。このQRを クリックすることで受信に関する F続き【ページ8】を行うことができます。

(Click on 'Main Account' card - Confirmation Screen)

('Add Sub Account' Screen)