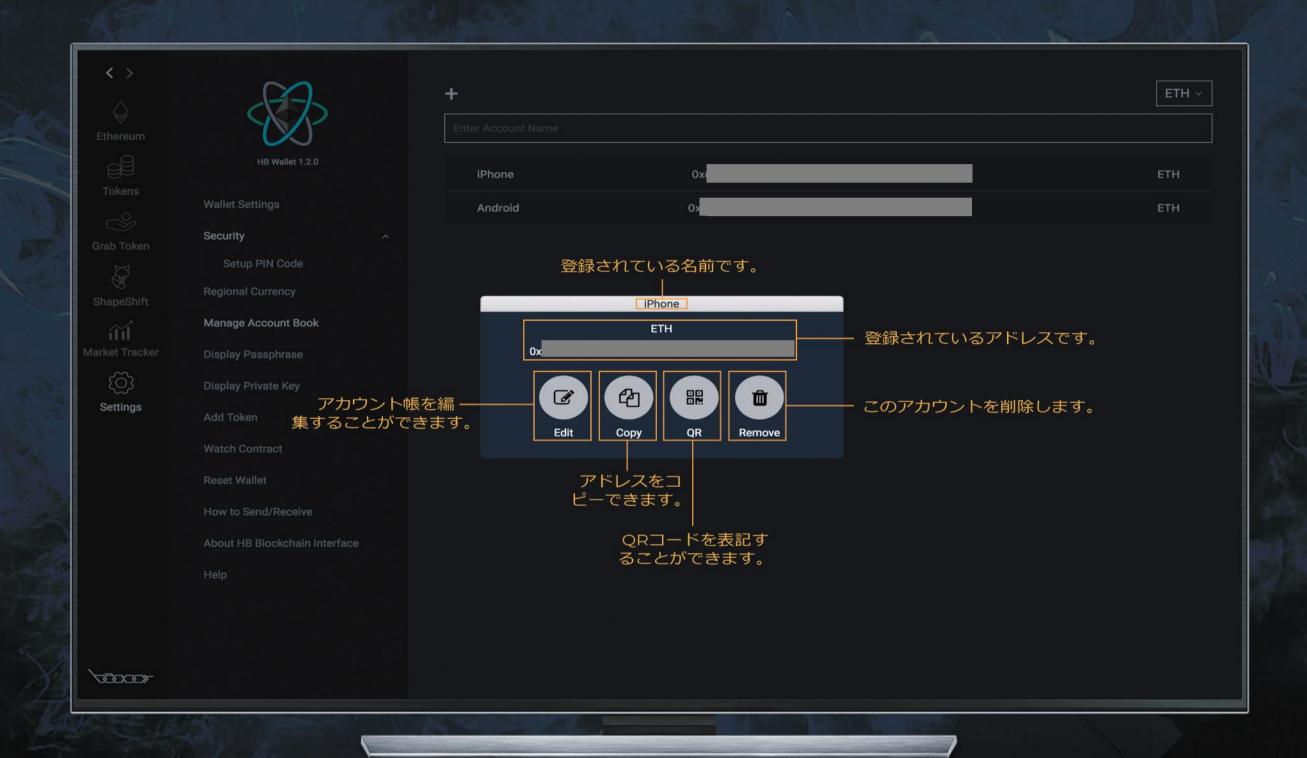

### Settings

('Manage Account Book' Screen)

アカウント名から登録されたアカウント帳を検索できます。

新規でアカウント帳にアドレスを登録【ページ23】 することができます。 プルダウンからイーサリアム かトークンのアドレス帳を 選ぶことができます。

*|*45€55550

('Manage Account Book' - Click on '+' Screen)

('Manage Account Book' - Click on each contact Screen)