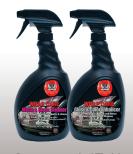

## WRAP CARE **MATTE & GLOSS SEALANT**

Protects against airborne and road contaminants • CCPCG057RQ

Wrap Care Matte & Gloss Sealant is an easy to use, Water Based technology to seal and protect your wrap.

- Easy spray and wipe technologyOne Sealant for both Matte & Glos
- Matte & Gloss retain their same look
- Helps provide long term wrap protection
  No Petroleum Solvents/No VOCs/ No listed Hazardous Materials
- Formulated with materials to act and react with other Croftgateusa Wrap Care products

## **Directions for use:**

- Always use with clean twice folded Microfiber towels.
- \* Use on just cleaned wrap surfaces (CroftgateUSA Matte & Gloss)
- \* Do not use on hot surface. If wrap surface is hot, allow it to cool down before using Wrap Care Matte & Gloss Sealant.
- 1. Spray **Sealant** onto a twice-folded microfiber towel to presoak the towel surface.
- 2. Spray **Sealant** onto one panel at a time and rub with presoaked microfiber towel.
- 3. Use second clean microfiber towel to lightly buff surface. Repeat Steps 1 through 3 until all sections are sealed.