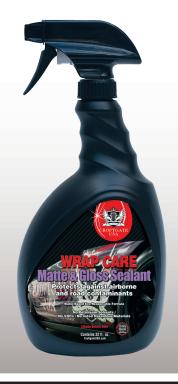

## WRAP CARE **MATTE & GLOSS SEALANT**

Protects against airborne and road contaminants • CCPCG057RQ

Wrap Care Matte & Gloss Sealant is an easy to use, Water Based technology to seal and protect your wrap.

- Easy spray and wipe technologyOne Sealant for both Matte & Glos
- Matte & Gloss retain their same look
- Helps provide long term wrap protection
  No Petroleum Solvents/No VOCs/ No listed Hazardous Materials
- Formulated with materials to act and react with other Croftgateusa Wrap Care products

## **Directions for use:**

- Always use with clean twice folded Microfiber towels.
- \* Use on just cleaned wrap surfaces (CroftgateUSA Matte & Gloss)
- \* Do not use on hot surface. If wrap surface is hot, allow it to cool down before using Wrap Care Matte & Gloss Sealant.
- 1. Spray **Sealant** onto a twice-folded microfiber towel to presoak the towel surface.
- 2. Spray **Sealant** onto one panel at a time and rub with presoaked microfiber towel.
- 3. Use second clean microfiber towel to lightly buff surface. Repeat Steps 1 through 3 until all sections are sealed.