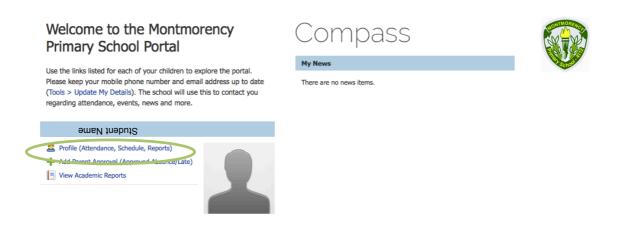

## STUDENT ABSENCE APPROVAL

Please inform the school if your child is going to be absent from school as early as possible (on or before the day of the absence) via Compass School Manager.

1. From the Home Page select the relevant *Student Profile*.