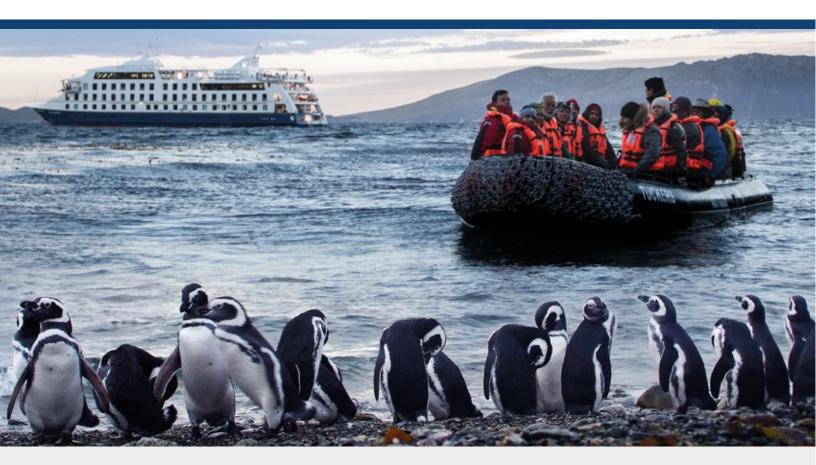

## THE 2019 EARLY PENGUIN HAS ARRIVED! US\$ 400 OFF PER PASSENGER

Enjoy our early penguin promotion and plan an unforgettable voyage to explore Tierra del Fuego and Patagonia onboard our all-inclusive cruises. Those who purchase their cruise between the months of June and July for departures through December 2019 will receive a \$400 discount. Discover one of the most pristine places on earth guided by our expert team of expedition leaders. Navigate the inner channels of Patagonia, embark on daily zodiac expeditions and traverse the Patagonian channel including Cape Horn with this limited time opportunity.

- · All-inclusive 4-night and 8-night itineraries.
- · Departures from Punta Arenas (Chile) and Ushuaia (Argentina).
  - · Daily zodiac excursions.
- · Navigate through the Magellan Strait, Beagle Channel and Cape horn.