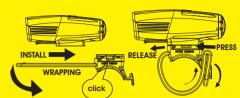

## Install the bracket onto handlebar by wrapping rubber strap

#### around post/bar and stretching strap around hook to secure 2. Slide headlight forward onto bracket until it clicks into place.

3. Press down release lever to remove.