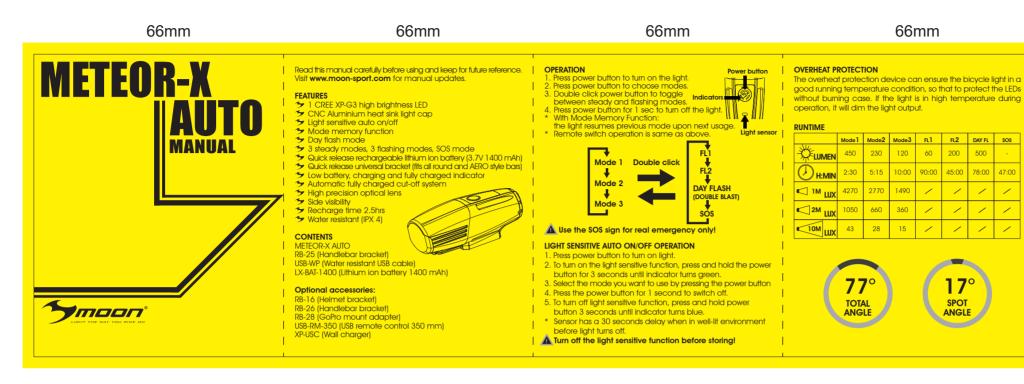

#### HANDLEBAR MOUNTING

66mm

## Install the bracket onto handlebar by wrapping rubber strap

#### around post/bar and stretching strap around hook to secure 2. Slide headlight forward onto bracket until it clicks into place.

3. Press down release lever to remove.