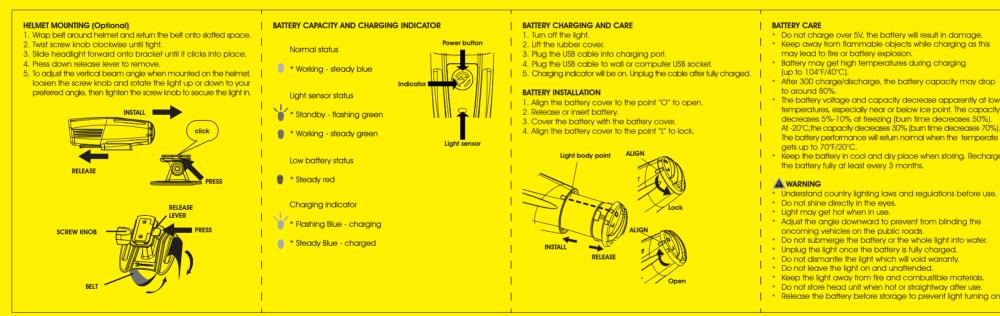

### REMOTE SWITCH INSTALLATION (Optional)

- Connect the remote switch by using the usb port.
   Put one end of the belt go through the cycle handlebar.
- Put one end of the belt go through the cycle handleba
   Align to the controller button and pass through.
- 4. Please pull the Velcro ends tightly.