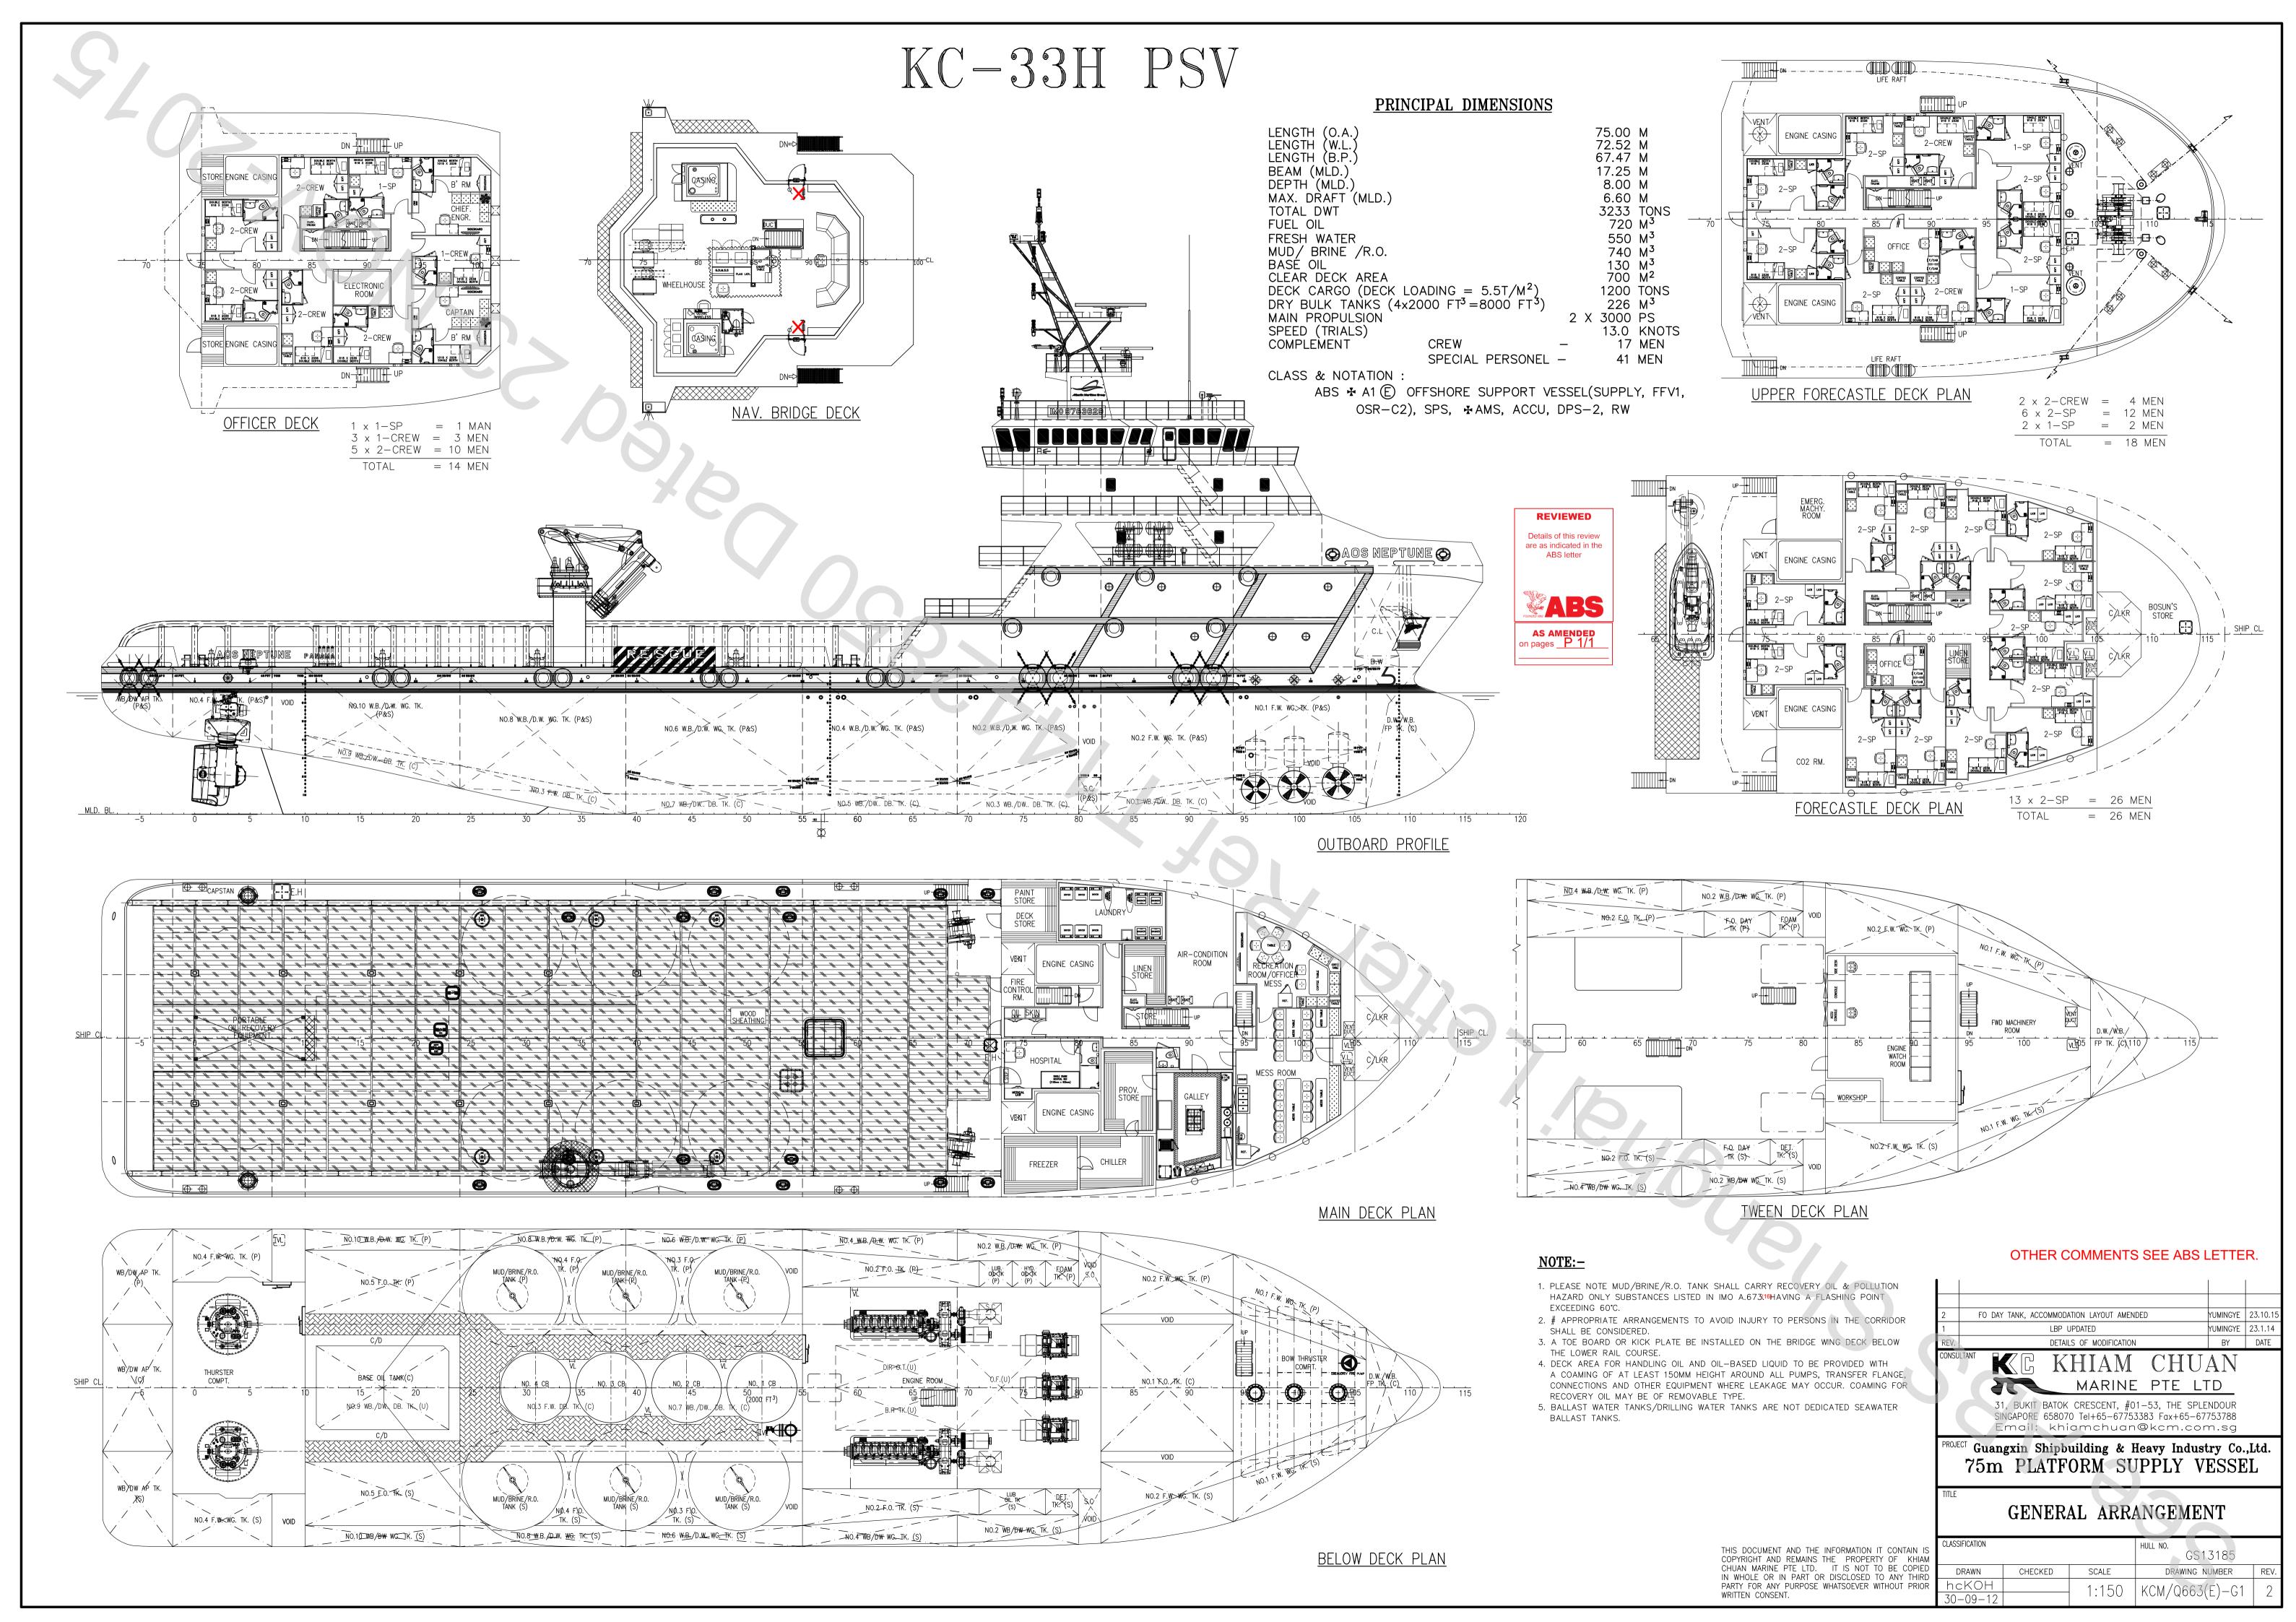

#### **PRINCIPAL PARTICULARS**

Length Overall: 75.00 m

Length Waterline: 72.52 m Breadth Moulded: 17.25 m Depth Moulded: 8.00 m Draft (designed): 6.60 m

Year Built: 2015 **GRT/NRT**: 2948 / 884

Class: **ABS** 

### **CARGO CAPACITIES:**

Call Sign:

Deadweight: 3300 T @ max draft

**TBN** 

Deck Cargo: 1200 T Deck Strength: 5.5 T/m<sup>2</sup> Clear Deck Area: 700 m<sup>2</sup> Fuel Oil: 775 m<sup>3</sup> Fresh Water: 550 m<sup>3</sup> Drill Water / SWB: 1520 m<sup>3</sup>

Mud/Brine/Rec Oil: 740 m<sup>3</sup>

**Bulk Cement:** 226 m<sup>3</sup>

Freezer: -18 deg. Celsius suitable **DECK EQUIPMENT** 

for 58 men onboard for

a period of 28 days

Cooler: +4 deg Celsius suitable

for 58 men onboard for

a period of 28 days

Foam: 12 m<sup>3</sup>

12 m<sup>3</sup> Detergentt:

Lube Oil: 18 m<sup>3</sup>

#### **DISCHARGE RATES**

Fuel Oil: 2 x 150 m<sup>3</sup>/hr @ 80 m head Portable Water: 1 x 150 m<sup>3</sup>/hr @80 m head 150 m<sup>3</sup>/hr @ 80 m head Drill Water: Liquid Mud: 2 x 75 m<sup>3</sup>/hr @ 80 m head 2 x air compressor 415/3/50 of Cement Compressor:

20 m³/min each @ 80 psi

Base Oil: 1 x 35 m<sup>3</sup>/hr @ 8 bar

#### **PROPULSION SYSTEM**

Main Engines: 2 x Yanmar @ 3,000 bhp Shaft Generator: 2 x 1200kw; 425V/3Ph/50Hz Diesel Generator: 3 x 415V/50Hz/450Kw Emergency Generator: 1 x 130 kW; diesel driven

Bow Thruster: 2 x 10 T electric driven; 600kw;

1 x 8T; 500kw

CPP; Azimuth Rudders Propeller:

Controllable Pitch

Windlass: 12m/min for 50 mm dia.

Anchors: 2 x 1980 kg high holding anchors

Chains: 2 x 385 m x 50 mm dia. 2 x 10T @ 15 m/min Capstan:

Tugger Winch: 2 x Electry Hydraulic; 10 T @ 15 m/min

c/w 250 m x 25 mm dia. wire

Deck Crane: 1 x Pedestal mounted Telscopic Marine

Crane SWL: 20 T@ 10 m

#### **ACCOMMODATION**

Configuration: Crew: 2 x 1 man cabin

> 2 x 2 men cabins 3 x 4 men cabins 6 x 1 man cabin

Passenger:

18 x 2 men cabins

60 men Total: Hospital: 1 x 1 men

Wet Modules: