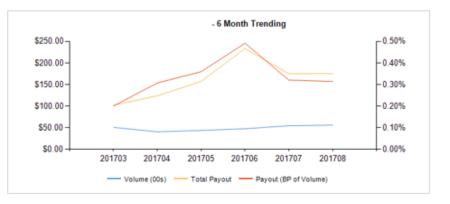

### **Commissions & Residual Reporting – Tab 1**

The summary tab includes previous 6 months total metrics & trends, current month metrics, top 5 merchants by volume, residual, volume increase, residual increase, volume decrease, and residual decrease.

|           | Previous     | 6 Months Total Metrics              |              |                          |  |
|-----------|--------------|-------------------------------------|--------------|--------------------------|--|
|           | Volume (00s) | Revenue Producing<br>Merchant Count | Total Payout | Payout (BP<br>of Volume) |  |
| March-17  | \$51         | 5                                   | \$102        | 0.20%                    |  |
| April-17  | \$40         | 5                                   | \$124        | 0.31%                    |  |
| May-17    | \$44         | 5                                   | \$157        | 0.38%                    |  |
| June-17   | \$47         | 5                                   | \$233        | 0.49%                    |  |
| July-17   | \$55         | 5                                   | \$175        | 0.32%                    |  |
| August-17 | \$56         | 5                                   | \$176        | 0.31%                    |  |