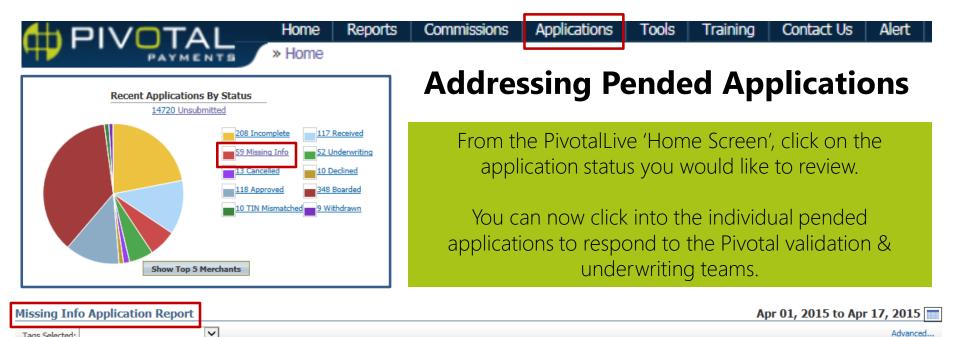

### **Pends - Application History Screen**

#### WATCH '<u>Responding to Pended Applications</u>' Now

| Integrated Comment and Status Notes in PL:                                                                                  | Status Transitions                                                                                                                                                                                                                                                                                                                                                                                                                                                                                                                                                                                                                                                                                                                                                                                                                                                                         | Attachments                                                                                                                                                                                                                                                                                                                                                                                                                                                                                                       |  |  |  |  |  |  |  |  |  |
|-----------------------------------------------------------------------------------------------------------------------------|--------------------------------------------------------------------------------------------------------------------------------------------------------------------------------------------------------------------------------------------------------------------------------------------------------------------------------------------------------------------------------------------------------------------------------------------------------------------------------------------------------------------------------------------------------------------------------------------------------------------------------------------------------------------------------------------------------------------------------------------------------------------------------------------------------------------------------------------------------------------------------------------|-------------------------------------------------------------------------------------------------------------------------------------------------------------------------------------------------------------------------------------------------------------------------------------------------------------------------------------------------------------------------------------------------------------------------------------------------------------------------------------------------------------------|--|--|--|--|--|--|--|--|--|
| Comments Add new comments: (Public) This comment is a response to a request made 80% Save new comments                      | Dec 05, 2014 12:21 PM - from: Unsubmitted to: Received<br>Dec 05, 2014 02:04 PM - from: Received to: Incomplete<br>Dec 05, 2014 02:04 PM - from: Incomplete to: Received<br>Dec 05, 2014 02:19 PM - from: Incomplete to: Incomplete<br>Dec 05, 2014 03:49 PM - from: Incomplete to: Received<br>Dec 05, 2014 04:10 PM - from: Received to: Incomplete<br>Dec 08, 2014 11:54 AM - from: Incomplete to: Received<br>Dec 08, 2014 12:10 PM - from: Received to: Incomplete<br>Dec 08, 2014 12:10 PM - from: Received to: Incomplete<br>Dec 08, 2014 12:10 PM - from: Received to: Incomplete<br>Dec 08, 2014 12:10 PM - from: Received to: Incomplete<br>Dec 08, 2014 12:12 PM - from: Incomplete to: Received<br>Dec 08, 2014 12:27 PM - from: Incomplete to: Complete<br>Dec 08, 2014 12:27 PM - from: Received to: Underwriting<br>Dec 08, 2014 12:36 PM - from: Underwriting to: Approved | Attached Files:<br>tin_check.txt by System on Dec 05, 2014 12:21 PM<br>tin_check.txt by System on Dec 05, 2014 02:04 PM<br>ALL_ABOUT_PYROTECHNICS 63031 PAUL PRICE 2<br>Data Sheet for ALL_ABOUT_PYROTECHNICS - 286607:<br>Data Sheet for ALL_ABOUT_PYROTECHNICS - 286607:<br>Data Sheet for ALL_ABOUT_PYROTECHNICS - 286607:<br>Data Sheet for ALL_ABOUT_PYROTECHNICS - 286607:<br>Use Browse to select yet another file:<br>Donfirm that these documents are those requested<br>Browse<br>Attach Electronically |  |  |  |  |  |  |  |  |  |
| 08/12/14 12:10 System : Credit Pull was disabled.                                                                           | 08/12/14 12:10 System : Credit Pull was disabled.                                                                                                                                                                                                                                                                                                                                                                                                                                                                                                                                                                                                                                                                                                                                                                                                                                          |                                                                                                                                                                                                                                                                                                                                                                                                                                                                                                                   |  |  |  |  |  |  |  |  |  |
| 08/12/14 12:10 <b>validate4</b> : [TASK Validate Application C<br>In order to complete this application and move it forward |                                                                                                                                                                                                                                                                                                                                                                                                                                                                                                                                                                                                                                                                                                                                                                                                                                                                                            |                                                                                                                                                                                                                                                                                                                                                                                                                                                                                                                   |  |  |  |  |  |  |  |  |  |
| 1) Clarify Stevens percentage of ownership<br>Thank you                                                                     | Pended application alerts to Sales Partner request information. The same information                                                                                                                                                                                                                                                                                                                                                                                                                                                                                                                                                                                                                                                                                                                                                                                                       |                                                                                                                                                                                                                                                                                                                                                                                                                                                                                                                   |  |  |  |  |  |  |  |  |  |
| 08/12/14 12:12 opronina : 80%                                                                                               |                                                                                                                                                                                                                                                                                                                                                                                                                                                                                                                                                                                                                                                                                                                                                                                                                                                                                            |                                                                                                                                                                                                                                                                                                                                                                                                                                                                                                                   |  |  |  |  |  |  |  |  |  |
| 08/12/14 12:12 opronina : [TASK Provide Additional Info                                                                     | o for validation CLOSED] - The requested documents were acknowledged t                                                                                                                                                                                                                                                                                                                                                                                                                                                                                                                                                                                                                                                                                                                                                                                                                     | by opronina on Pivotal Live with the following comment: 80%                                                                                                                                                                                                                                                                                                                                                                                                                                                       |  |  |  |  |  |  |  |  |  |
| 08/12/14 12:27 System : Credit Pull was disabled.                                                                           |                                                                                                                                                                                                                                                                                                                                                                                                                                                                                                                                                                                                                                                                                                                                                                                                                                                                                            |                                                                                                                                                                                                                                                                                                                                                                                                                                                                                                                   |  |  |  |  |  |  |  |  |  |
| 08/12/14 12:27 validate4 : [TASK Validate Application C                                                                     | CLOSED] - resolved                                                                                                                                                                                                                                                                                                                                                                                                                                                                                                                                                                                                                                                                                                                                                                                                                                                                         |                                                                                                                                                                                                                                                                                                                                                                                                                                                                                                                   |  |  |  |  |  |  |  |  |  |
| 08/12/14 12:27 System : Match Check Passed                                                                                  |                                                                                                                                                                                                                                                                                                                                                                                                                                                                                                                                                                                                                                                                                                                                                                                                                                                                                            |                                                                                                                                                                                                                                                                                                                                                                                                                                                                                                                   |  |  |  |  |  |  |  |  |  |
| 08/12/14 12:27 System : Targus Check Failed: 12Nam                                                                          | e and Phone DO NOT go together, TARGUSinfo has different Consumer Na                                                                                                                                                                                                                                                                                                                                                                                                                                                                                                                                                                                                                                                                                                                                                                                                                       | ame                                                                                                                                                                                                                                                                                                                                                                                                                                                                                                               |  |  |  |  |  |  |  |  |  |