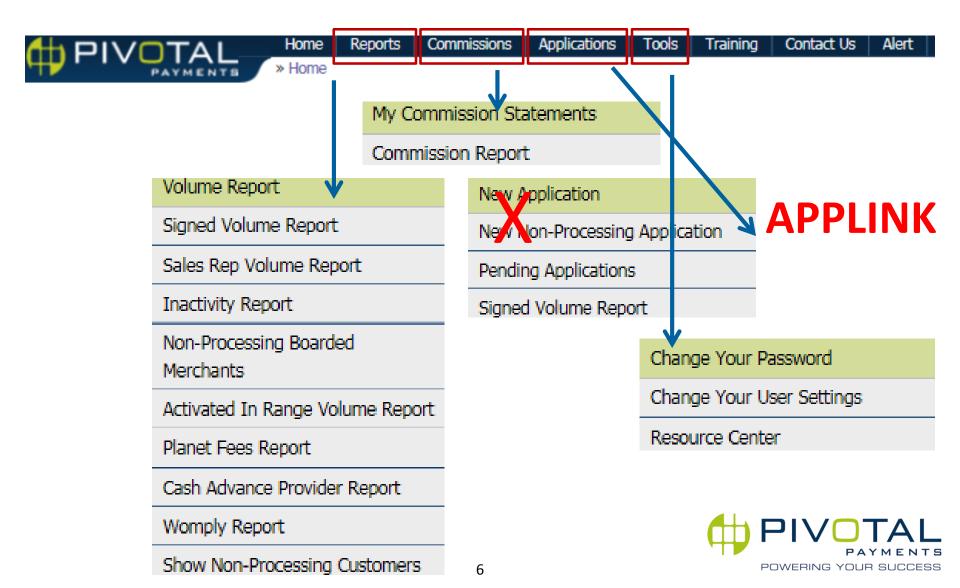

### 🗇 Menu Bar

### Navigating the PivotalLive Menu Bar

#### Application Phase - Application Data Entry

Training

Alert

Contact Us

» Home

Home

Reports Commissions Applications

Pivotal's WebApp has transitioned from residing in PivotalLive to a web platform called **Applink**.

A separate login is required for access to this system.

Contact Partner Services for additional information or to request a user login.

Do NOT use the PivotalLive Applications tab to begin a new application.

AppLink Login CLICK HERE

Log in.

Please enter your user name and password. Please contact an administrator if you don't have an account.

Tools

| User Name        | jskinner_admin      |  |
|------------------|---------------------|--|
| Password         |                     |  |
|                  | Remember me? Log in |  |
| Forgot Password? |                     |  |
|                  |                     |  |