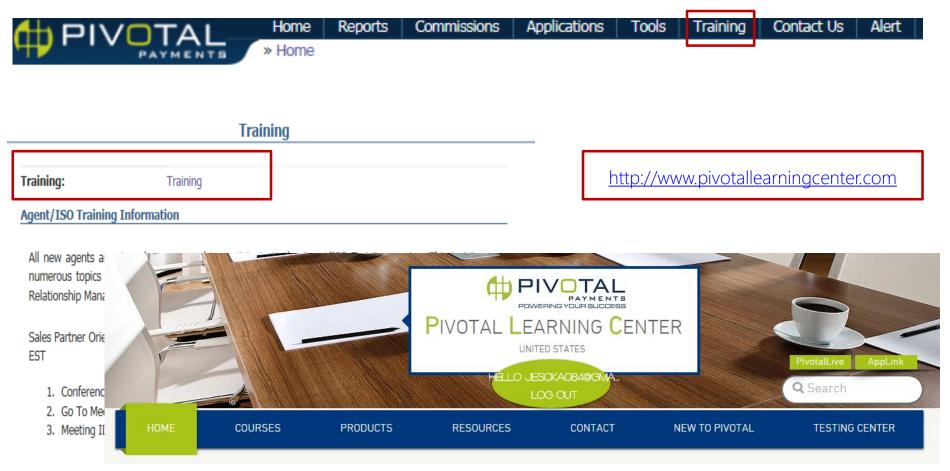

#### Training (PLC)

Just click the "Join A Meeting" link on the left hand toolbar of the Go To Meeting web site and enter the above code. Note, please provide for the possibility of a 10 minute install if this is your first time using Go To Meeting. If you have any questions regarding Go To Meeting, please contact your Relationship Manager for support prior to the training session.