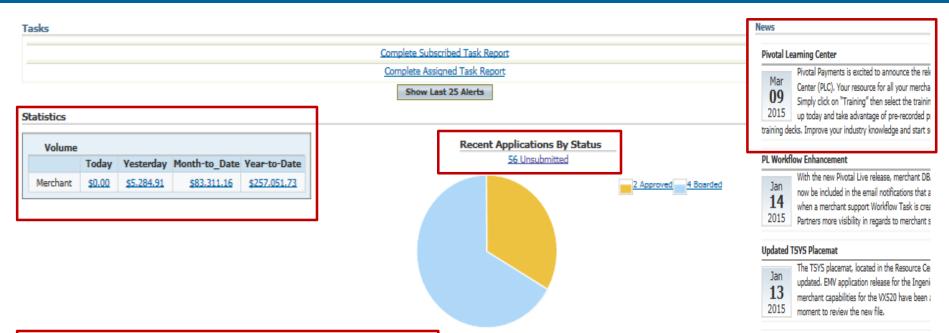

### **PivotalLive Home Page**

Here you will find your key portfolio statistics at a quick glance. You can monitor volume, review current month application statuses and see recent Pivotal news as well.