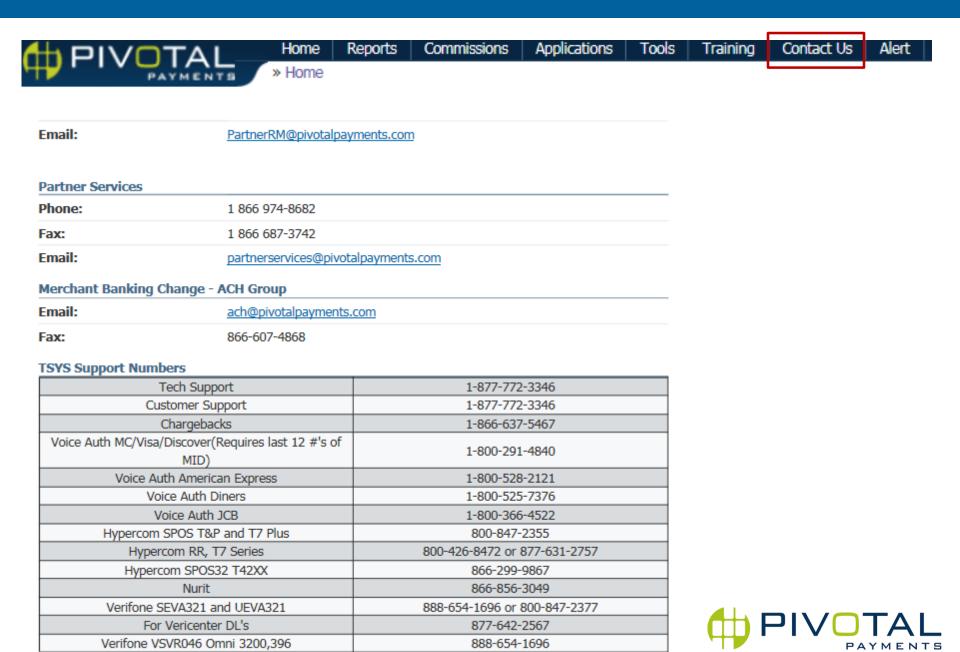

1.79      | \$1,095.35       | \$206.44     | \$175.61           | \$0.00                      | \$0.00             | \$0.00                  | \$0.00                   | \$0.00                         | \$175.61       | \$0.00              | \$175.61  | 0           |               |



### ♥ Other

Training, Resource Center, Contact Us, Features



#### Training (PLC)



Just click the "Join A Meeting" link on the left hand toolbar of the Go To Meeting web site and enter the above code. Note, please provide for the possibility of a 10 minute install if this is your first time using Go To Meeting. If you have any questions regarding Go To Meeting, please contact your Relationship Manager for support prior to the training session.

Copyright © 2015 Pivotal Payments. All Rights Reserved.