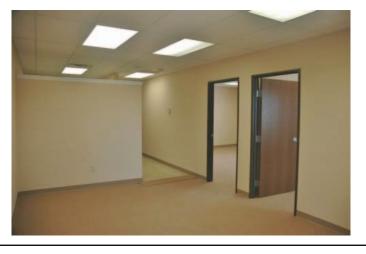

### **PROPERTY HIGHLIGHTS**

- (3) 12' Grade Level Doors
- 12' Clear Ceiling Height
- 6 Offices with Reception, Break Area & 2 Restrooms
- Recently Remodeled with New Carpet, Tile & Paint
- Sought After North Oklahoma City/Edmond Location
- Fenced Yard 80' x 100'
- 200 Amp Power