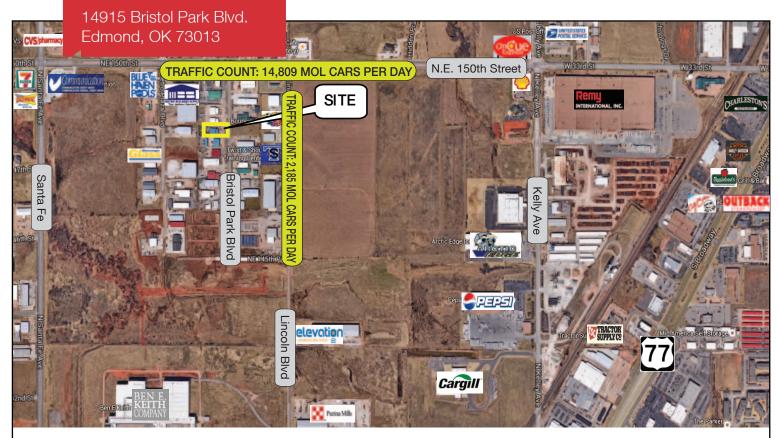

## 14915 Bristol Park Boulevard

Edmond, Oklahoma 73013

#### **LOCATION HIGHLIGHTS**

- Dimensions: 100' x 300'
- Frontage: 100' on Bristol Park Blvd.
- 1/2 Block South of N.W. 150th
- 1 Block West of N. Lincoln
- 1 Mile to Broadway Extension