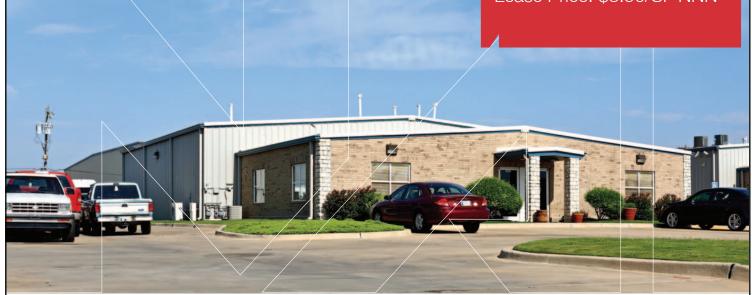

Industrial Building For Lease

5,854 SF

Lease Price: \$8.50/SF NNN

## 14915 Bristol Park Boulevard

Edmond, Oklahoma 73013

### **PROPERTY HIGHLIGHTS**

- (3) 12' Grade Level Doors
- 12' Clear Ceiling Height
- 6 Offices with Reception, Break Area & 2 Restrooms
- Recently Remodeled with New Carpet, Tile & Paint
- Sought After North Oklahoma City/Edmond Location
- Fenced Yard 80' x 100'
- 200 Amp Power