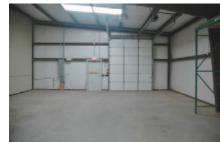

### **PROPERTY HIGHLIGHTS**

- (3) 12' Grade Level Doors
- 12' Clear Ceiling Height
- 6 Offices with Reception, Break Area & 2 Restrooms
- Recently Remodeled with New Carpet, Tile & Paint
- Sought After North Oklahoma City/Edmond Location
- Fenced Yard 80' x 100'
- 200 Amp Power