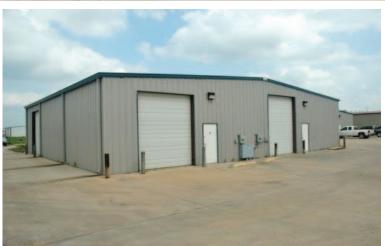

### **PROPERTY HIGHLIGHTS**

- (3) 12' Grade Level Doors
- 12' Clear Ceiling Height
- 6 Offices with Reception, Break Area & 2 Restrooms
- Recently Remodeled with New Carpet, Tile & Paint
- Sought After North Oklahoma City/Edmond Location
- Fenced Yard 80' x 100'
- 200 Amp Power