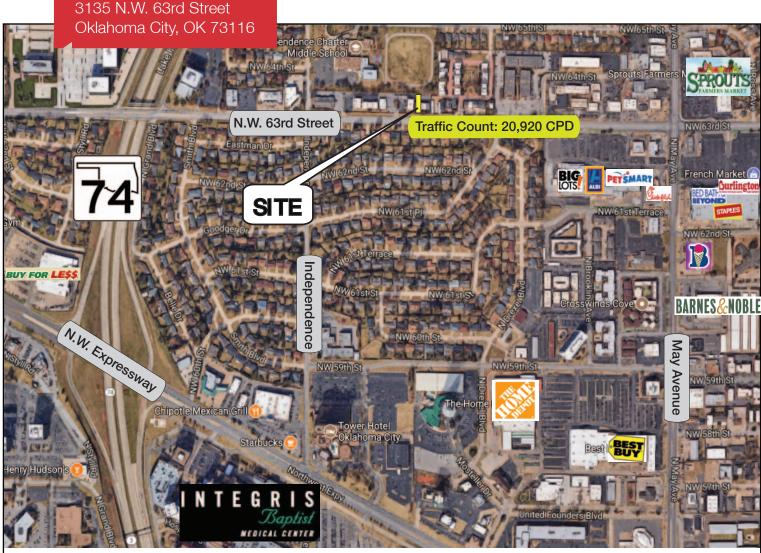

# 3135 N.W. 63rd Street

Oklahoma City, Oklahoma 73116

## LOCATION HIGHLIGHTS

- Dimensions: 140' x 33'
- Frontage: 33' on 63rd Street
- Visible from N.W. 63rd Street
- Close to Baptist Hospital
- Easy Access to Hefner Parkway & N.W. Expressway
- Numerous Restaurants, Banks & Shopping Nearby