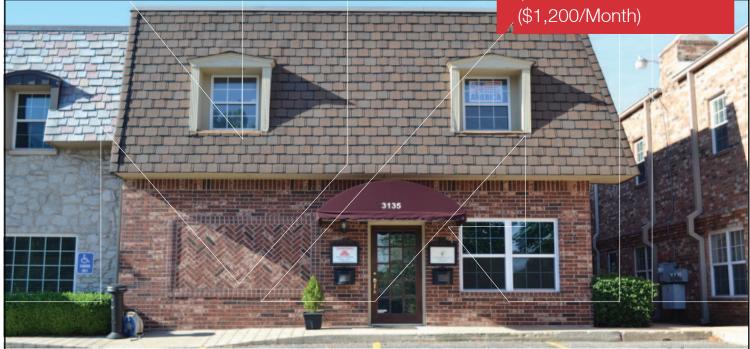

# Na ISullivan Group

Office Space For Lease

1,200 SF

Lease Price: \$12.00/SF Modified Gross (\$1.200/Month)

# 3135 N.W. 63rd Street

Oklahoma City, Oklahoma 73116

### **PROPERTY HIGHLIGHTS**

- First Floor Upscale Office Space
- Drive Up Surface Parking
- Wood Base & Crown Molding
- 2 Entries/Exits
- Waiting Room/Reception Area
- 4 Private Offices
- ADA Restroom
- Coffee Bar with Sink
- Storage Area
- Fireplace in Corner Office
- Tenant Pays Electric, Internet & Phone
- Landlord Provides Gas & Water