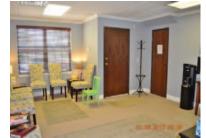

### **PROPERTY HIGHLIGHTS**

- First Floor Upscale Office Space
- Drive Up Surface Parking
- Wood Base & Crown Molding
- 2 Entries/Exits
- Waiting Room/Reception Area
- 4 Private Offices
- ADA Restroom
- Coffee Bar with Sink
- Storage Area
- Fireplace in Corner Office
- Tenant Pays Electric, Internet & Phone
- Landlord Provides Gas & Water