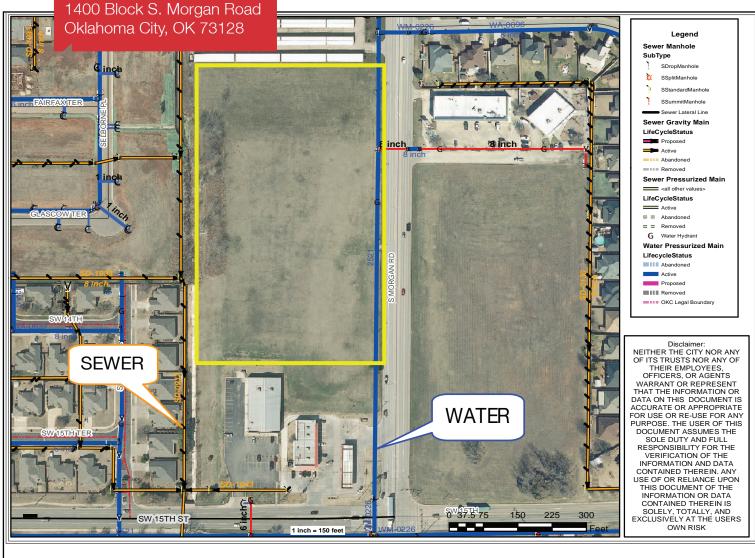

# 1400 Block S. Morgan Road

Oklahoma City, Oklahoma 73128

#### **PROPERTY HIGHLIGHTS**

- Flat, Development Land
- C-3 Zoning within OKC Limits
- Just South of I-40
- Drive Home Side of the Street
- All City Utilities to Site

| TOTAL ACRES | 8.95 MOL   |  |
|-------------|------------|--|
| ZONING      | C-3        |  |
| GENERAL USE | Commercial |  |