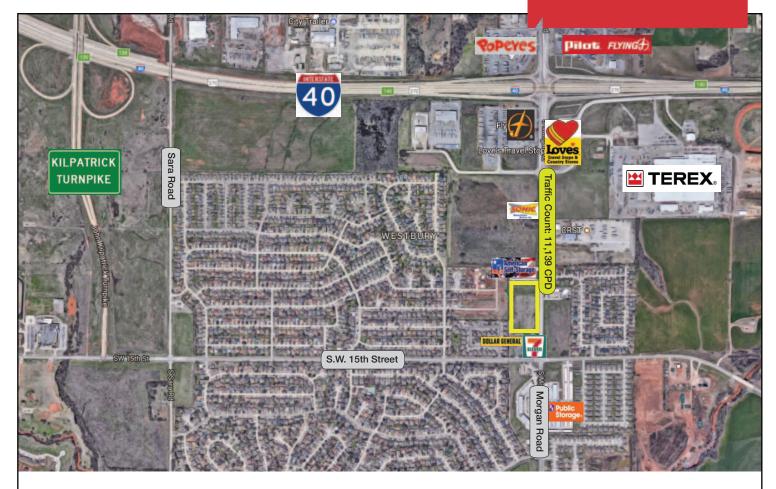

#### **PROPERTY HIGHLIGHTS**

- Flat, Development Land
- C-3 Zoning within OKC Limits
- Just South of I-40
- Drive Home Side of the Street
- All City Utilities to Site

| TOTAL ACRES | 8.95 MOL   |  |
|-------------|------------|--|
| ZONING      | C-3        |  |
| GENERAL USE | Commercial |  |

#### **LOCATION HIGHLIGHTS**

- Great Area Just South of I-40
- Close to Self Storage
- Active Residential Area, Surrounded by Restaurants & Retail
- Mustang Schools

Irmon Gray

Cell: 1 405 474 7286

irmon@naisullivangroup.com