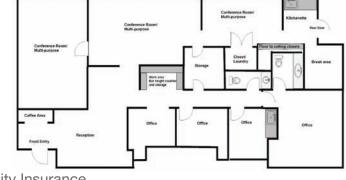

#### PROPERTY HIGHLIGHTS

- Move In Ready Completely Renovated
- 1 Large Unit with 2 Access Doors
- Signage Available on Pennsylvania (At Tenant Expense)
- Tenant Pays: Electric, Phone/Internet, Janitorial & Liability Insurance
- Included in Rate: Building Insurance, Exterior Maintenance, Trash & Water

| TOTAL SF      | 1,800 SF MOL |
|---------------|--------------|
| ZONING        | O-2          |
| BUILT         | 1984         |
| GENERAL USE   | Office       |
| PARKING RATIO | 5.00/1,000   |