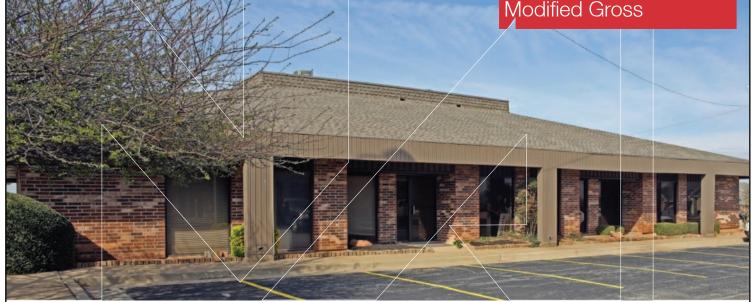

Office Condo For Lease

1,800 SF

Lease Price: \$2,100/Month Modified Gross

# 11912 N. Pennsylvania, D4

Oklahoma City, Oklahoma 73120

#### PROPERTY HIGHLIGHTS

- Move In Ready Completely Renovated
- 1 Large Unit with 2 Access Doors
- Signage Available on Pennsylvania (At Tenant Expense)
- Tenant Pays: Electric, Phone/Internet, Janitorial & Liability Insurance
- Included in Rate: Building Insurance, Exterior Maintenance, Trash & Water

#### OCATION HIGHLIGHTS

- At the Corner of N.W. 122nd & Pennsylvania Avenue
- Easy Access to I-235
- Located in the Eagles Business Park