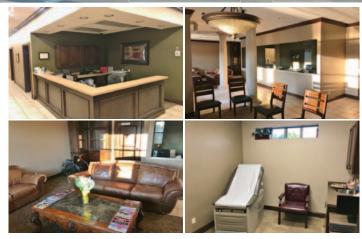

#### PROPERTY HIGHLIGHTS

- Medical Office Building For Sale
- Access to Classen Boulevard & N.W. 40th Street
- 13 Patient Rooms
- 3 Offices
- 2 Reception Areas
- 1 Waiting Room
- Kitchen Area
- 1,000 SF Suite Available For Lease