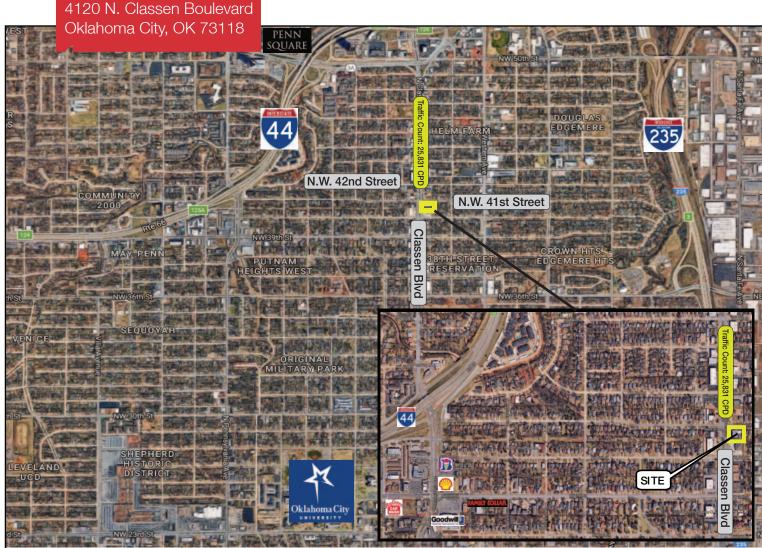

# 4120 N. Classen Boulevard

Oklahoma City, Oklahoma 73118

#### **LOCATION HIGHLIGHTS**

- 150' of Frontage on Classen Boulevard
- Easy Access to I-44
- South of Penn Square Mall
- Proximity to OU Medical Center & Integris