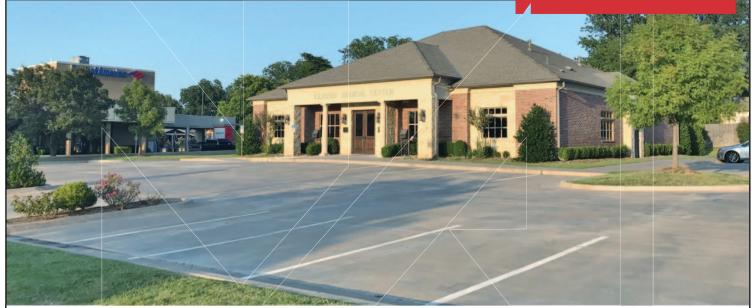

Medical Office Building For Sale

6,266 SF

Sales Price: \$1,599,000

# 4120 N. Classen Boulevard

Oklahoma City, Oklahoma 73118

#### PROPERTY HIGHLIGHTS

- Medical Office Building For Sale
- Access to Classen Boulevard & N.W. 40th Street
- 13 Patient Rooms
- 3 Offices
- 2 Reception Areas
- 1 Waiting Room
- Kitchen Area
- 1,000 SF Suite Available For Lease