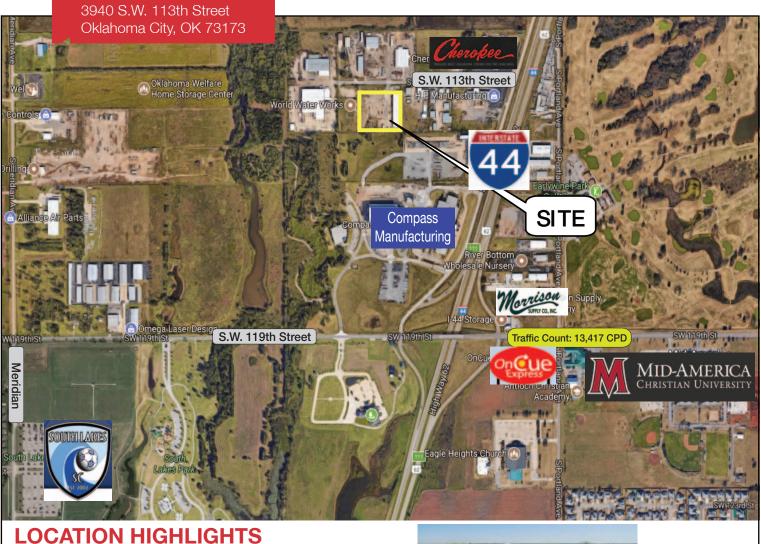

# **3940 S.W. 113th Street** Oklahoma City, Oklahoma 73173

- Frontage: 300' on S.W. 113th Street
- Dimensions: 300' x 400'
- Established Industrial Area
- Easy I-44 Access