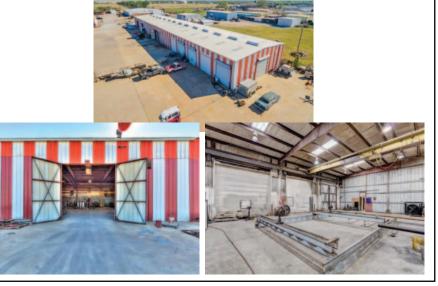

Industrial Manufacturing Facility For Lease

18,000 SF

Lease Price: \$6.50/SF NNN

#### **PROPERTY HIGHLIGHTS**

- Manufacturing Facility For Lease
- (9) 14' x 14' Drive In Doors
- 16' Clear Ceiling Height
- 440 Volt/1200 Amp Power
- Fenced Yard-2.75 Acres
- Just Off S.W. 113th & I-44
- 1200 Amp/480 Volt/3 Phase Power
- (4) 5 Ton Bridge Cranes
- Will Expand Office Area

| TOTAL SF      | 18,000 SF MOL  |  |
|---------------|----------------|--|
| LAND IN ACRES | 2.75 ACRES MOL |  |
| ZONING        | I-2            |  |
| BUILT         | 1978           |  |