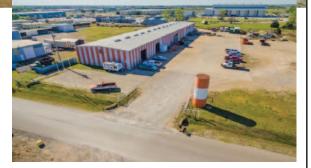

Industrial Manufacturing Facility For Lease

18,000 SF

Lease Price: \$6.50/SF NNN

# **3940 S.W. 113th Street** Oklahoma City, Oklahoma 73173

#### **PROPERTY HIGHLIGHTS**

- Manufacturing Facility For Lease
- (9) 14' x 14' Drive In Doors
- 16' Clear Ceiling Height
- 440 Volt/1200 Amp Power
- Fenced Yard-2.75 Acres
- Just Off S.W. 113th & I-44
- 1200 Amp/480 Volt/3 Phase Power
- (4) 5 Ton Bridge Cranes
- Will Expand Office Area

| TOTAL SF      | 18,000 SF MOL  |  |
|---------------|----------------|--|
| LAND IN ACRES | 2.75 ACRES MOL |  |
| ZONING        | I-2            |  |
| BUILT         | 1978           |  |

- Frontage: 300' on S.W. 113th Street
- Dimensions: 300' x 400'
- Established Industrial Area
- Easy I-44 Access