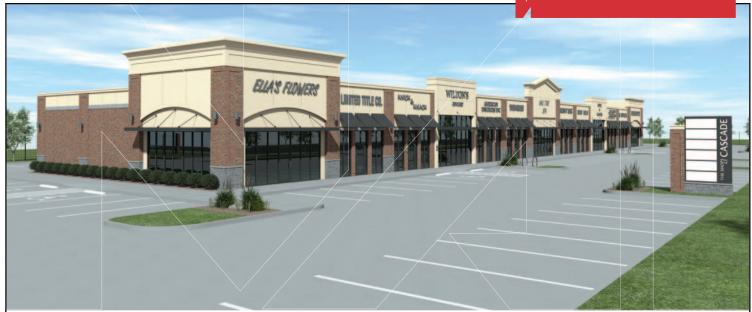

# **Shops at Cascade**

3250 36th Avenue N.W. Norman, Oklahoma 73072

### PROPERTY HIGHLIGHTS

- Delivery Date August 2018
- High Visibility along 36th
- 128 Parking Spaces
- Drive Thru Capability
- Entrances on 36th Avenue & Cascade Boulevard

### **SUITES AVAILABLE**

- Suite 101: 2,015 SF
- Suite 102: 1,390 SF
- Suite 103: 1.390 SF
- Suite 104: 1,703 SF
- Suite 105: 1,390 SF
- Suite 106: 1,390 SF
- Suite 107: 2,015 SF
- Suite 108: 1,390 SF
- Suite 109: 1,390 SF
- Suite 110: 1.390 SF
- Suite 111: 1,390 SF
- Suite 112: 1,390 SF Suite 113: 2,015 SF
- TOTAL SF 20.572 SF MOL
- LAND IN ACRES 2.1 MOL
- ZONING C-1
- **BUILT** 2018