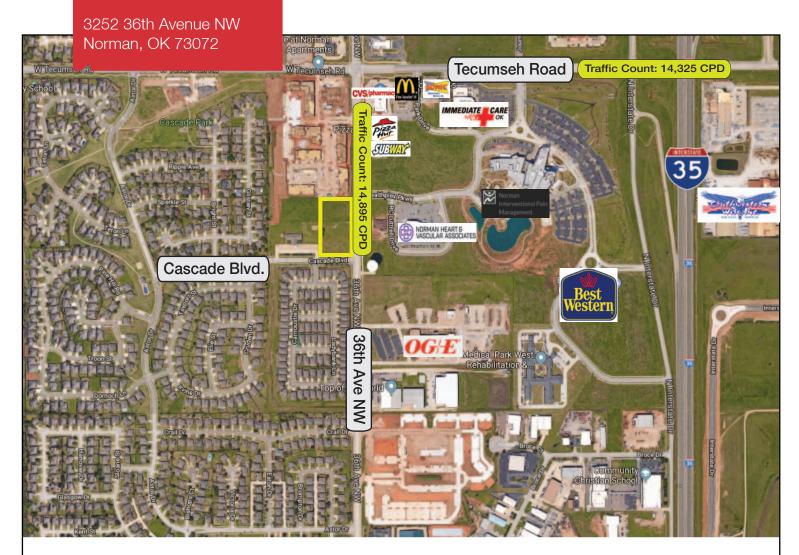

# **LOCATION HIGHLIGHTS**

- Dimensions: Irregular
- 455' of Frontage on 36th Avenue
- West of Norman Regional Hospital
- Surrounded by Residential