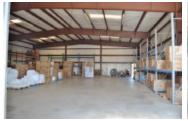

#### PROPERTY HIGHLIGHTS

- 4,500 SF Warehouse
- 1,200 SF Office Space
- Fenced Yard
- 18' Clear Ceiling Height
- New HVAC in 2017
- (1) 10' x 14' Grade Level Door
- 200 Amps Power
- Parking Ratio: 2.11/1,000 SF
- Area Experiencing Continued Growth