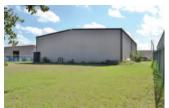

#### PROPERTY HIGHLIGHTS

- 4,500 SF Warehouse
- 1,200 SF Office Space
- Fenced Yard
- 18' Clear Ceiling Height
- New HVAC in 2017
- (1) 10' x 14' Grade Level Door
- 200 Amps Power
- Parking Ratio: 2.11/1,000 SF
- Area Experiencing Continued Growth

### **LOCATION HIGHLIGHTS**

- Dimensions: 290' x 100'
- Frontage: 100' on S.W. 34th Street
- Located Between I-40 & Highway 152
- Close to Intersection of S. Council Road & S.W. 29th Street
- Surrounded by Service & Distribution Companies