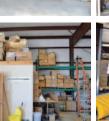

#### PROPERTY HIGHLIGHTS

- 4,500 SF Warehouse
- 1,200 SF Office Space
- Fenced Yard
- 18' Clear Ceiling Height
- New HVAC in 2017
- (1) 10' x 14' Grade Level Door
- 200 Amps Power
- Parking Ratio: 2.11/1,000 SF
- Area Experiencing Continued Growth