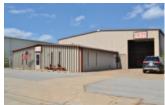

#### PROPERTY HIGHLIGHTS

- 4,500 SF Warehouse
- 1,200 SF Office Space
- Fenced Yard
- 18' Clear Ceiling Height
- New HVAC in 2017
- (1) 10' x 14' Grade Level Door
- 200 Amps Power
- Parking Ratio: 2.11/1,000 SF
- Area Experiencing Continued Growth