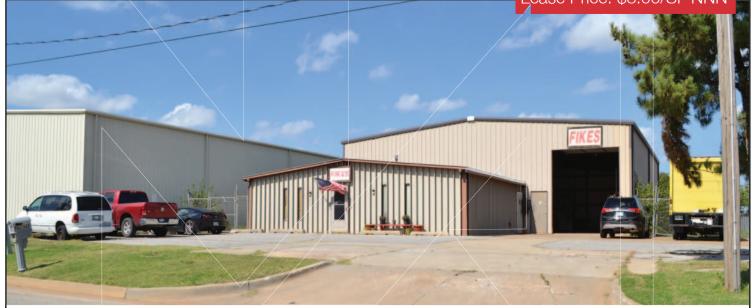

Industrial Flex Building For Sale or Lease

5,700 SF on 0.64 Acres

Sales Price: \$374,000

Lease Price: \$8.00/SF NNN

## 7617 S.W. 34th Street

Oklahoma City, Oklahoma 73179

#### PROPERTY HIGHLIGHTS

- 4,500 SF Warehouse
- 1,200 SF Office Space
- Fenced Yard
- 18' Clear Ceiling Height
- New HVAC in 2017
- (1) 10' x 14' Grade Level Door
- 200 Amps Power
- Parking Ratio: 2.11/1,000 SF
- Area Experiencing Continued Growth