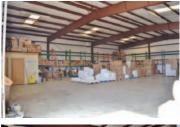

#### PROPERTY HIGHLIGHTS

- 4,500 SF Warehouse
- 1,200 SF Office Space
- Fenced Yard
- 18' Clear Ceiling Height
- New HVAC in 2017
- (1) 10' x 14' Grade Level Door
- 200 Amps Power
- Parking Ratio: 2.11/1,000 SF
- Area Experiencing Continued Growth