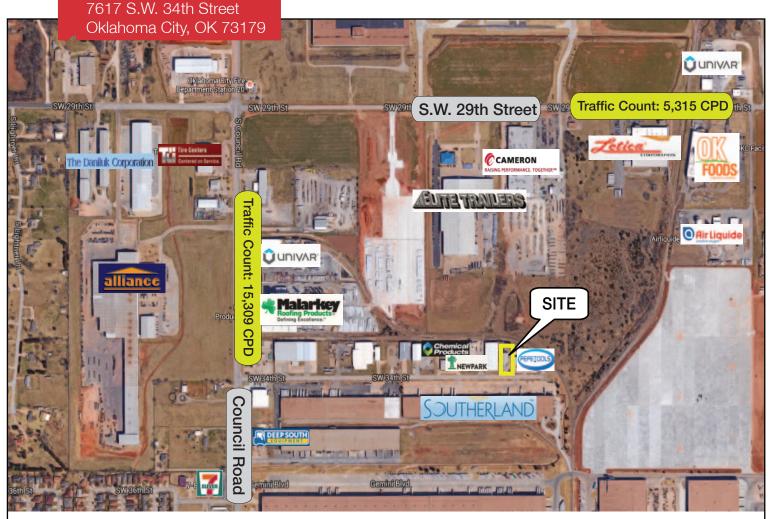

## 7617 S.W. 34th Street

Oklahoma City, Oklahoma 73179

### **LOCATION HIGHLIGHTS**

- Dimensions: 290' x 100'
- Frontage: 100' on S.W. 34th Street
- Located Between I-40 & Highway 152
- Close to Intersection of S. Council Road & S.W. 29th Street
- Surrounded by Service & Distribution Companies