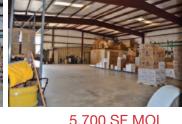

#### PROPERTY HIGHLIGHTS

- 4,500 SF Warehouse
- 1,200 SF Office Space
- Fenced Yard
- 18' Clear Ceiling Height
- New HVAC in 2017
- (1) 10' x 14' Grade Level Door
- 200 Amps Power
- Parking Ratio: 2.11/1,000 SF
- Area Experiencing Continued Growth

| TOTAL SF      | 5,700 SF MOL |  |
|---------------|--------------|--|
| LAND IN ACRES | 0.67 MOL     |  |
| ZONING        | I-3          |  |
| GENERAL USE   | Industrial   |  |
| ANNUAL TAXES  | \$3,923.83   |  |