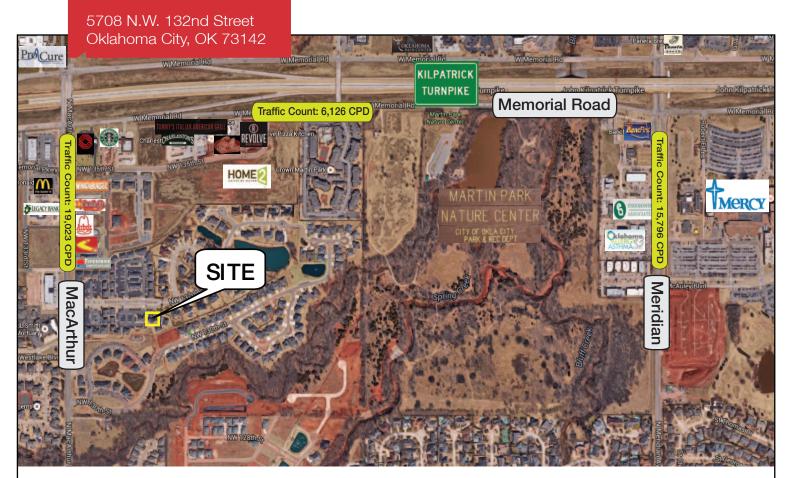

## **5708 N.W. 132nd Street** Oklahoma City, Oklahoma 73142

### **LOCATION HIGHLIGHTS**

- Located in Turtle Creek Business Park
- Handicap Accessible
- Near N.W. 132nd & MacArthur Intersection
- Association takes care of Landscaping