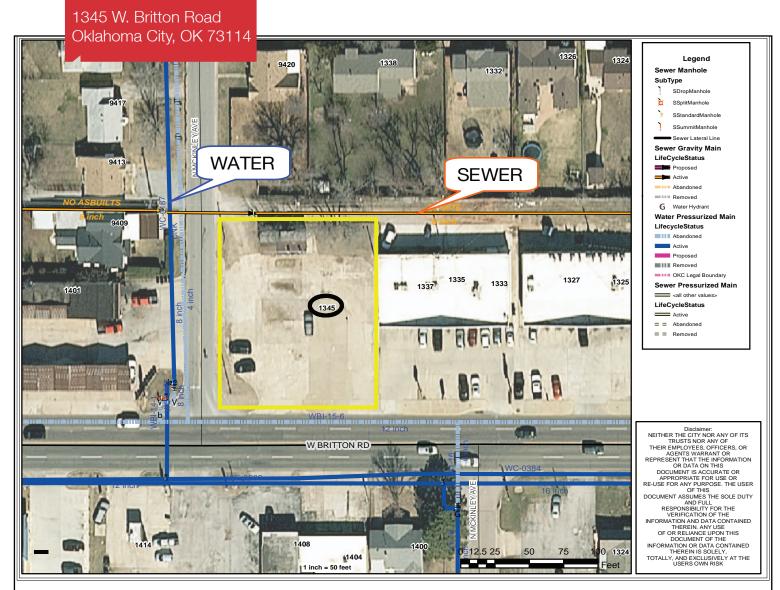

# 1345 W. Britton Road

Oklahoma City, Oklahoma 73114

#### **PROPERTY HIGHLIGHTS**

- Located on Corner
- 544 SF Storage Building on Site
- Access to Signage Along Britton Road
- Access to McKinley & Britton Road

| LAND IN ACRES     | 0.32 MOL |
|-------------------|----------|
| ZONING            | C-3      |
| TOTAL BUILDING SF | 544 SF   |