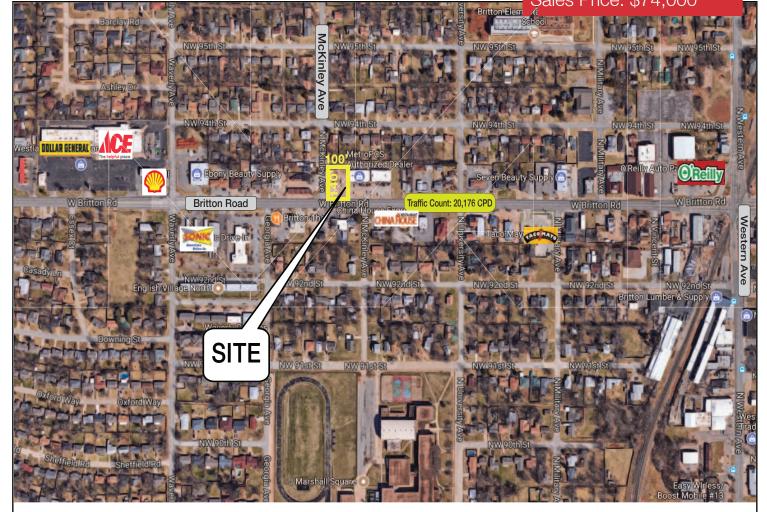

# 1345 W. Britton Road

Oklahoma City, Oklahoma 73114

#### **PROPERTY HIGHLIGHTS**

- Located on Corner
- 544 SF Storage Building on Site
- Access to Signage Along Britton Road
- Access to McKinley & Britton Road

| LAND IN ACRES     | 0.32 MOL |
|-------------------|----------|
| ZONING            | C-3      |
| TOTAL BUILDING SF | 544 SF   |

## **LOCATION HIGHLIGHTS**

- Dimensions: 100' x 140'
- Frontage: 100' on Britton Road
- High Population Density
- High Surrounding Income
- Close Proximity to Broadway Extension