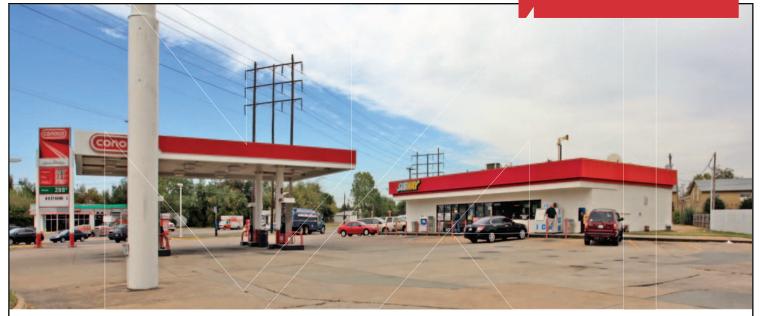

Convenience Store For Sale

2,720 SF & 0.82 Acres

#### **PROPERTY HIGHLIGHTS**

- Convenience Store with Subway Restaurant
- Canopy
- Frontage on I-40 & Sunnylane
- 3 Tanks (1 Diesel)
- 8 Pumps
- Full Income & Expense Package Available Upon Request
- Subway Deli
- All Equipment Included