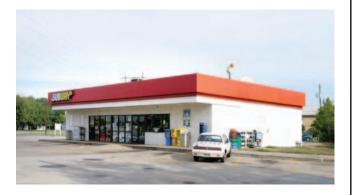

Convenience Store For Sale

2,720 SF & 0.82 Acres

#### **PROPERTY HIGHLIGHTS**

- Convenience Store with Subway Restaurant
- Canopy
- Frontage on I-40 & Sunnylane
- 3 Tanks (1 Diesel)
- 8 Pumps
- Full Income & Expense Package Available Upon Request
- Subway Deli
- All Equipment Included