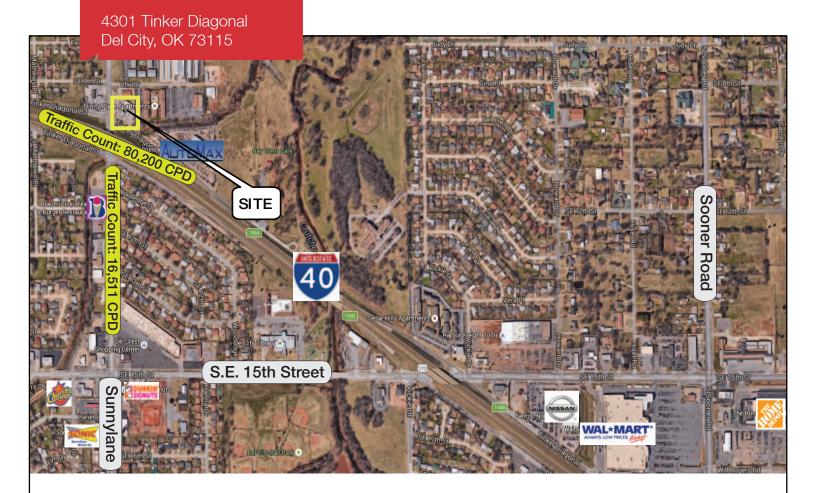

## 4301 Tinker Diagonal

Del City, Oklahoma 73115

#### **LOCATION HIGHLIGHTS**

- Dimensions: Irregular
- Frontage: 220' on Tinker Diagonal