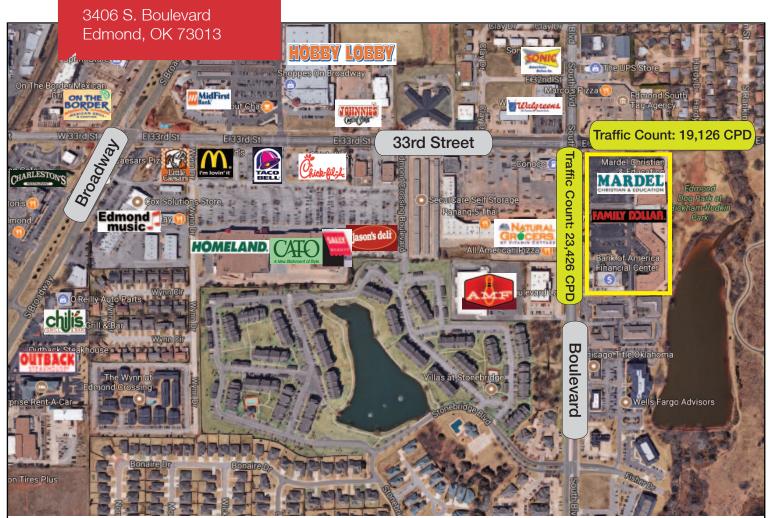

## 3406 S. Boulevard

Edmond, Oklahoma 73013

### **PROPERTY HIGHLIGHTS**

- S.E. Corner of 33rd & Boulevard
- Great for Office or Retail
- 470 Parking Spaces
- Highly Visible Signage on Boulevard

### **LOCATION HIGHLIGHTS**

- Frontage: 383' on Boulevard Street
- Easy Access to Broadway Extension
- Close Proximity to Kilpatrick Turnpike
- East of Villas at Stonebridge

#### **DEMOGRAPHICS**

| Population               |                         |                         |
|--------------------------|-------------------------|-------------------------|
| <b>1 Mile:</b> 10,138    | <b>3 Mile:</b> 63,205   | <b>5 Mile:</b> 145,487  |
| Average Household Income |                         |                         |
| <b>1 Mile:</b> \$58,056  | <b>3 Mile:</b> \$61,873 | <b>5 Mile:</b> \$64,467 |
| Total Households         |                         |                         |
| <b>1 Mile:</b> 4,258     | <b>3 Mile:</b> 25,820   | <b>5 Mile:</b> 58,775   |