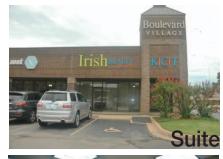

## 3406 S. Boulevard

Edmond, Oklahoma 73013

### **PROPERTY HIGHLIGHTS**

- S.E. Corner of 33rd & Boulevard
- Great for Office or Retail
- 470 Parking Spaces
- Highly Visible Signage on Boulevard

### **LOCATION HIGHLIGHTS**

- Frontage: 383' on Boulevard Street
- Easy Access to Broadway Extension
- Close Proximity to Kilpatrick Turnpike
- East of Villas at Stonebridge