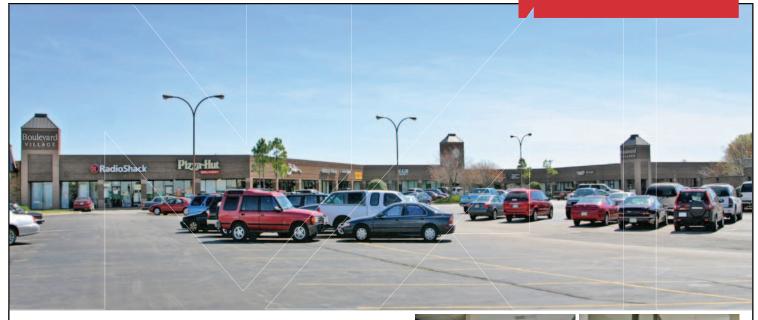

## 3406 S. Boulevard

Edmond, Oklahoma 73013

### **PROPERTY HIGHLIGHTS**

- S.E. Corner of 33rd & Boulevard
- Great for Office or Retail
- 470 Parking Spaces
- Highly Visible Signage on Boulevard

### **LOCATION HIGHLIGHTS**

- Frontage: 383' on Boulevard Street
- Easy Access to Broadway Extension
- Close Proximity to Kilpatrick Turnpike
- East of Villas at Stonebridge