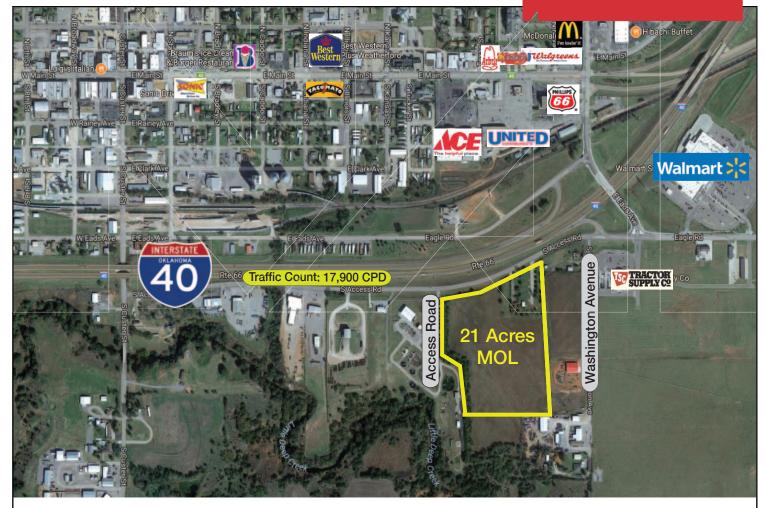

Commercial Land For Sale

21 Acres MOL

Sales Price: \$5,500,000

# 1000 E. Eagle Road

Weatherford, Oklahoma 73096

#### **PROPERTY HIGHLIGHTS**

- 21 Acres Zoned Commercial
- Good Visibility from I-40 & Service Road
- Close to Washington Street Bridge
- Across the Street from Tractor Supply
- All City Utilities
- Great for Hotel or Retail Combo

### **LOCATION HIGHLIGHTS**

- 880' on Frontage Facing I-40
- Newly Developing Commercial Area