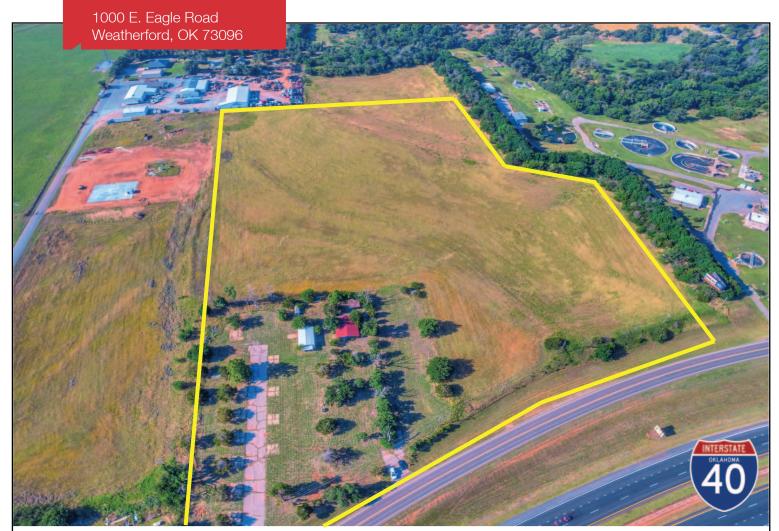

Commercial Land For Sale

21 Acres MOL

Sales Price: \$5,500,000

# 1000 E. Eagle Road

Weatherford, Oklahoma 73096

#### **PROPERTY HIGHLIGHTS**

- 21 Acres Zoned Commercial
- Good Visibility from I-40 & Service Road
- Close to Washington Street Bridge
- Across the Street from Tractor Supply
- All City Utilities
- Great for Hotel or Retail Combo

LAND IN ACRES 21 MOL

ZONING C-3 Highway Commercial

2016 TAXES \$69