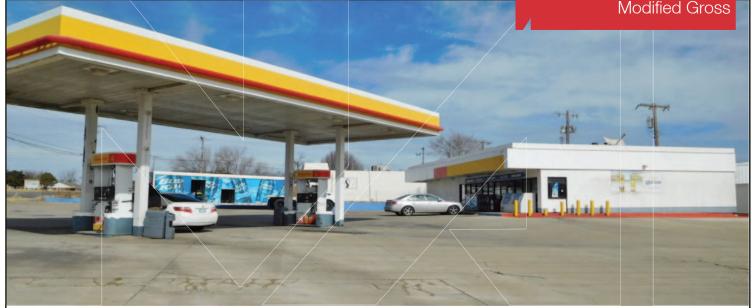

Convenience Store For Sale or Lease

2,680 SF on 0.52 Acres

Sales Price: \$549,000 Lease Price: \$2,500/Month

Modified Gross

# 1100 N. Meridian Avenue

Oklahoma City, Oklahoma 73107

#### PROPERTY HIGHLIGHTS

- N.E. Corner of Busy N.W. 10th Street & Meridian
- Operating Convenience Store
- High Traffic, High Visibility
- Half Acre of C-3 Zoning

| TOTAL SF      | 2,680 SF MOL |  |
|---------------|--------------|--|
| LAND IN ACRES | 0.5165 MOL   |  |
| ZONING        | C-3          |  |
| GENERAL USE   | Retail       |  |
| TAXES         | \$6,886      |  |