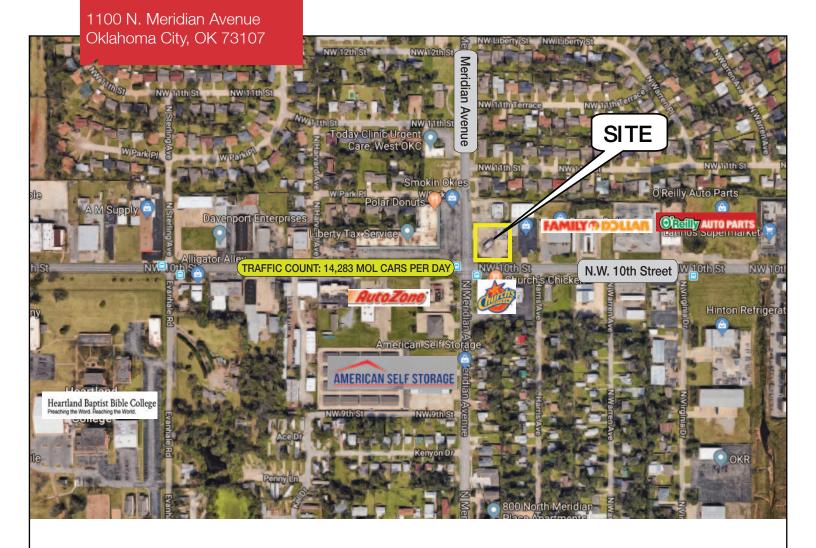

# 1100 N. Meridian Avenue

Oklahoma City, Oklahoma 73107

#### PROPERTY HIGHLIGHTS

- N.E. Corner of Busy N.W. 10th Street & Meridian
- Operating Convenience Store
- High Traffic, High Visibility
- Half Acre of C-3 Zoning

| TOTAL SF      | 2,680 SF MOL |  |
|---------------|--------------|--|
| LAND IN ACRES | 0.5165 MOL   |  |
| ZONING        | C-3          |  |
| GENERAL USE   | Retail       |  |
| TAXES         | \$6,886      |  |

#### **LOCATION HIGHLIGHTS**

Frontage: 150' on Meridian & 150' on N.W.

10th Street

■ Dimensions: 150' x 150'