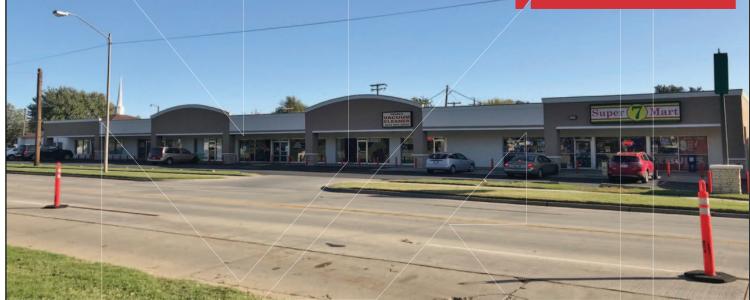

# 3400-3424 S.E. 15th Street

Del City, Oklahoma 73115

## **PROPERTY HIGHLIGHTS**

- 30 Parking Spaces Available
- Roof Replaced in 2014
- Facade Replaced in 2016
- Excess Parking on South Side of Property

#### **SUITES AVAILABLE**

- Suite 3406: 800 SF
- Suite 3408: 3,000 SF
- Suite 3412: 1,000 SF
- Suite 3416-3420: 1,600 SF

| TOTAL SF    | 12,100 SF MOL |  |
|-------------|---------------|--|
| ZONING      | Commercial    |  |
| GENERAL USE | Retail        |  |
| VACANT SF   | 6,400 SF MOL  |  |