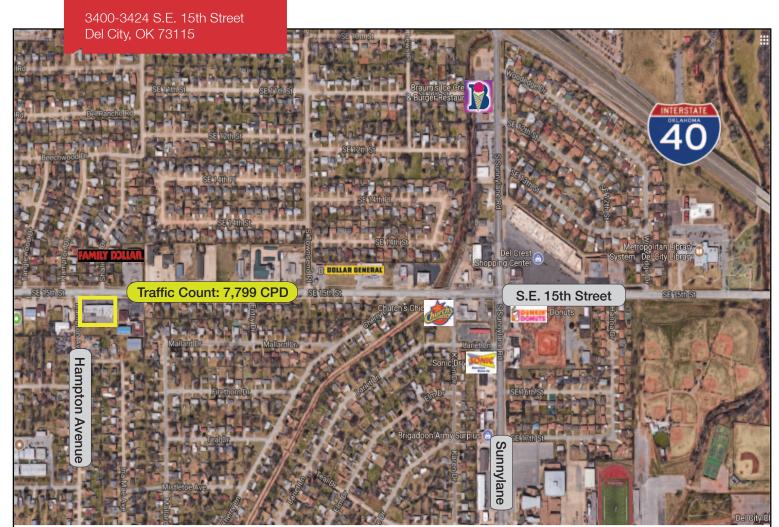

# 3400-3424 S.E. 15th Street

Del City, Oklahoma 73115

## LOCATION HIGHLIGHTS

- Dimensions: 285' x 180'
- Frontage: 285' on S.E. 15th Street
  - Easy Access to I-40
- Nearby to New Warren Theater (Sooner Rose Development)
  - West of Del City High School

## **DEMOGRAPHICS**

| Population                 |                            |                            |
|----------------------------|----------------------------|----------------------------|
| <b>1 Mile:</b><br>9,449    | <b>3 Mile:</b><br>66,708   | <b>5 Mile:</b><br>158,779  |
| Average Household Income   |                            |                            |
| <b>1 Mile:</b><br>\$42,332 | <b>3 Mile:</b><br>\$39,648 | <b>5 Mile:</b><br>\$38,818 |
| Total Households           |                            |                            |
| <b>1 Mile:</b> 3,780       | <b>3 Mile:</b><br>26,040   | <b>5 Mile:</b><br>62,160   |