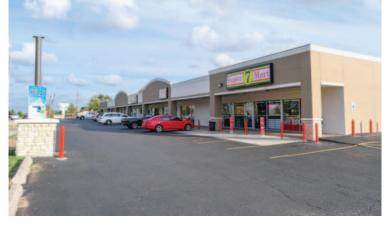

## **PROPERTY HIGHLIGHTS**

- 30 Parking Spaces Available
- Roof Replaced in 2014
- Facade Replaced in 2016
- Excess Parking on South Side of Property

#### **SUITES AVAILABLE**

- Suite 3406: 800 SF
- Suite 3408: 3,000 SF
- Suite 3412: 1,000 SF
- Suite 3416-3420: 1,600 SF

| TOTAL SF    | 12,100 SF MOL |  |
|-------------|---------------|--|
| ZONING      | Commercial    |  |
| GENERAL USE | Retail        |  |
| VACANT SF   | 6,400 SF MOL  |  |