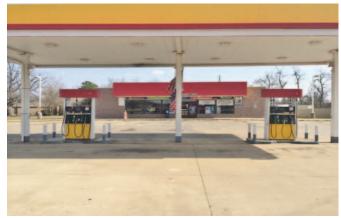

#### PROPERTY HIGHLIGHTS

- Newly Vacant Convenience Store
- High Visibility Corner
- Tons of Traffic at N.W. 36th Street & Rockwell
- Building in Great Condition
- Tanks & Mechanical Good Condition
- Great Location for Convenience Store or Fast Food