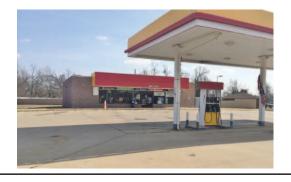

#### PROPERTY HIGHLIGHTS

- Newly Vacant Convenience Store
- High Visibility Corner
- Tons of Traffic at N.W. 36th Street & Rockwell
- Building in Great Condition
- Tanks & Mechanical Good Condition
- Great Location for Convenience Store or Fast Food