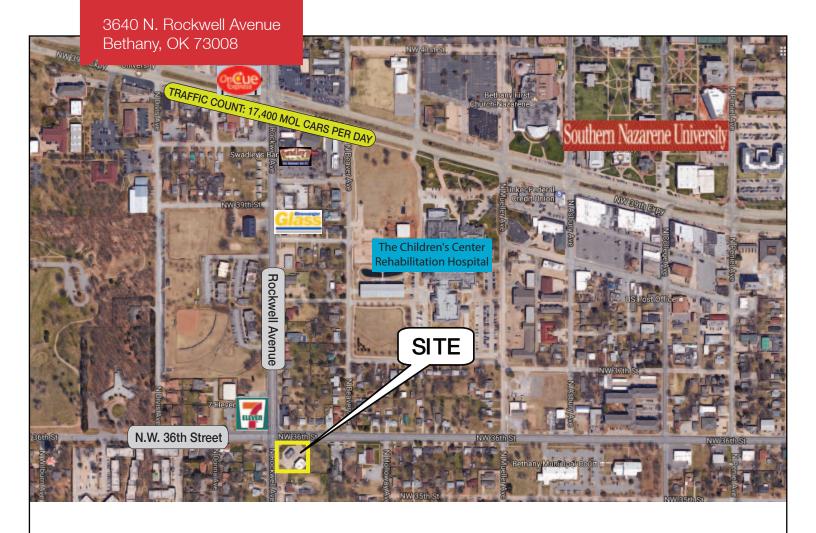

# 3640 N. Rockwell Avenue

Bethany, Oklahoma 73008

#### **LOCATION HIGHLIGHTS**

Frontage: 167' on Rockwell Avenue

Dimensions: 167' x 187'