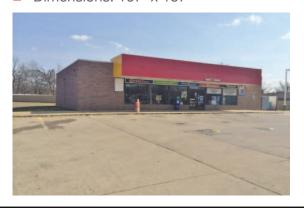

#### PROPERTY HIGHLIGHTS

- Newly Vacant Convenience Store
- High Visibility Corner
- Tons of Traffic at N.W. 36th Street & Rockwell
- Building in Great Condition
- Tanks & Mechanical Good Condition
- Great Location for Convenience Store or Fast Food

#### **LOCATION HIGHLIGHTS**

Frontage: 167' on Rockwell Avenue

Dimensions: 167' x 187'