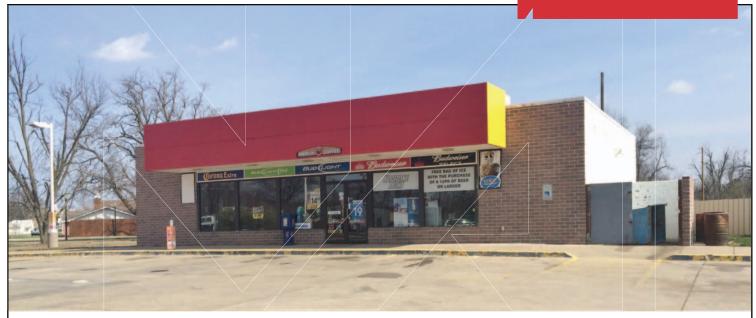

Retail Building For Sale

2,728 SF & 0.62 Acres MOL

PRICE REDUCED!

Sales Price: \$349,000

# 3640 N. Rockwell Avenue

Bethany, Oklahoma 73008

#### PROPERTY HIGHLIGHTS

- Newly Vacant Convenience Store
- High Visibility Corner
- Tons of Traffic at N.W. 36th Street & Rockwell
- Building in Great Condition
- Tanks & Mechanical Good Condition
- Great Location for Convenience Store or Fast Food

| TOTAL SF      | 2,728 SF MOL          |  |
|---------------|-----------------------|--|
| LAND IN ACRES | 0.6198 MOL            |  |
| ZONING        | C-G Community General |  |
| GENERAL USE   | Retail                |  |
| TAXES         | \$4,812               |  |