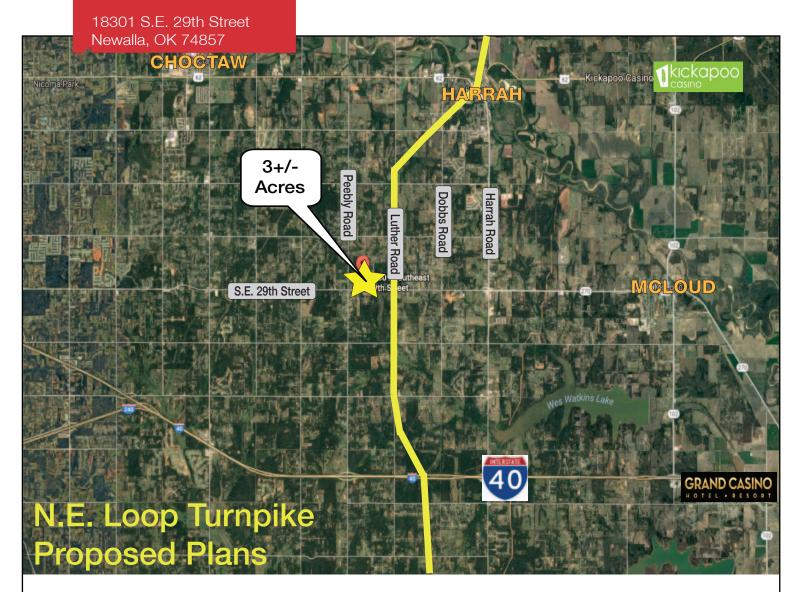

# 18301 S.E. 29th Street

Newalla, Oklahoma 74857

#### **LOCATION HIGHLIGHTS**

- Frontage on S.E. 29th Street
- Close to the Future OKC N.E. Loop Turnpike
- Lot to East is Zoned Commercial
- Zoning in Oklahoma County
- Front is Zoned Acreage Residential
- Back is Zoned Agricultural & Rural Residential

## Site Located just West of Fastest Growing Turnpike in Oklahoma

- 21 Miles-New Construction, Estimated Completion 2020
- This project will allow for a connection from Eastern Oklahoma County to vital intersections for travel. It will produce a drive-time reduction to access Tulsa from the OKC Metro, and loop will help alleviate the current congested traffic in the Metro. Construction will link I-40 and I-44 (Turner Turnpike) in Eastern Oklahoma County, the plans show completion 2020.