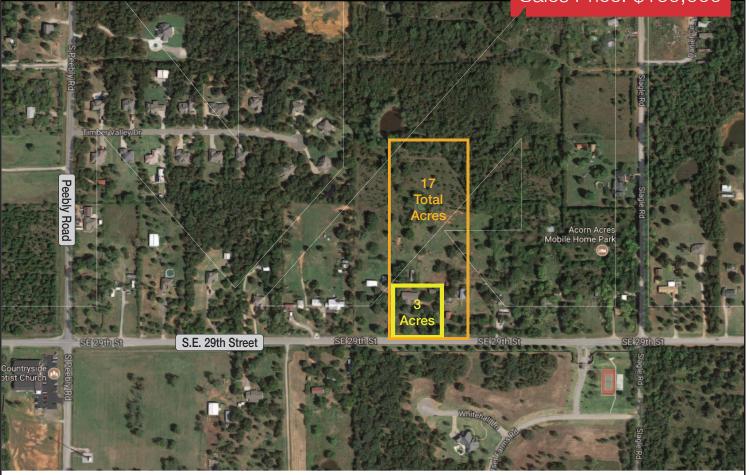

#### **PROPERTY HIGHLIGHTS**

- 3 +/- Acres Available with Option to Purchase up to 14 More Acres
- All Utilities Available
- Ideal Retail. Convenience Store or Restaurant
- Enough Space for Medical or Shopping Center

#### **LOCATION HIGHLIGHTS**

- Frontage on S.E. 29th Street
- Close to the Future OKC N.E. Loop Turnpike
- Lot to East is Zoned Commercial
- Zoning in Oklahoma County
- Front is Zoned Acreage Residential
- Back is Zoned Agricultural & Rural Residential

LAND IN ACRES 3 +/- ACRES

ZONING AA