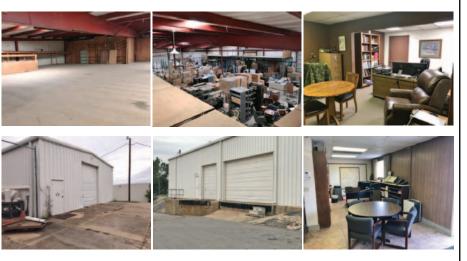

## **PROPERTY HIGHLIGHTS**

- (1) Dock High Door 10' x 10'
- (2) Grade Level Doors
  - (1) 18' x 12' with 1,800 SF Canopy (1) 10' x 12'
- (1) Van High Door 18' x 10'
- 3 Phase Power
- Approximately 1,400 SF Office
- Outside Dock
- 4 Restrooms
- Roof & Walls Insulated
- Skylights
- Radiant & Gas Heaters in Warehouse
- Mezzanine Area with Additional Office Space
- Fenced Yard
- Clear Ceiling Height 14' & Center of Warehouse is 18'