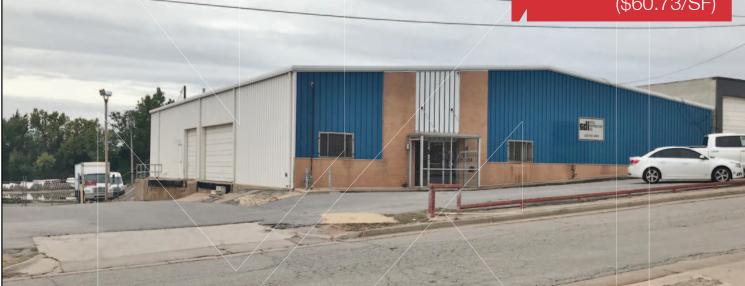

# N/ISullivan Group

Industrial Warehouse For Sale

13,156 SF on 0.97 Acres

#### **PRICE REDUCED!**

Sales Price: \$799,000 (\$60.73/SF)

# 300 N.E. 46th Street

Oklahoma City, Oklahoma 73105

## **PROPERTY HIGHLIGHTS**

- (1) Dock High Door 10' x 10'
- (2) Grade Level Doors
  - (1) 18' x 12' with 1,800 SF Canopy (1) 10' x 12'
- (1) Van High Door 18' x 10'
- 3 Phase Power
- Approximately 1,400 SF Office
- Outside Dock
- 4 Restrooms
- Roof & Walls Insulated
- Skylights
- Radiant & Gas Heaters in Warehouse
- Mezzanine Area with Additional Office Space
- Fenced Yard
- Clear Ceiling Height 14' & Center of Warehouse is 18'