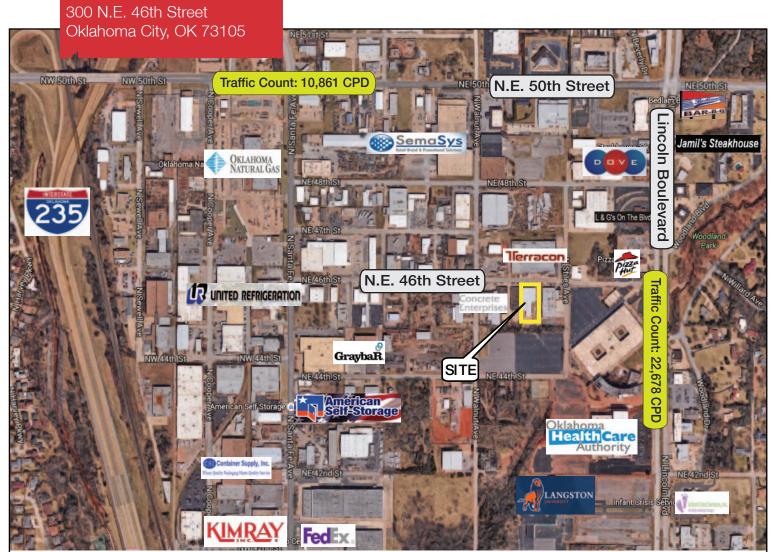

# 300 N.E. 46th Street

Oklahoma City, Oklahoma 73105

## **LOCATION HIGHLIGHTS**

Frontage: 150' on N.E. 46th Street

Dimensions: 150' x 280'

#### **DEMOGRAPHICS**

| Population               |                |                |  |  |
|--------------------------|----------------|----------------|--|--|
| <b>1 Mile:</b>           | <b>3 Mile:</b> | <b>5 Mile:</b> |  |  |
| 3,982                    | 63,087         | 155,102        |  |  |
| Average Household Income |                |                |  |  |
| <b>1 Mile:</b>           | <b>3 Mile:</b> | <b>5 Mile:</b> |  |  |
| \$57,523                 | \$39,964       | \$43,079       |  |  |
| Total Households         |                |                |  |  |
| <b>1 Mile:</b>           | <b>3 Mile:</b> | <b>5 Mile:</b> |  |  |
| 1,914                    | 28,723         | 67,028         |  |  |