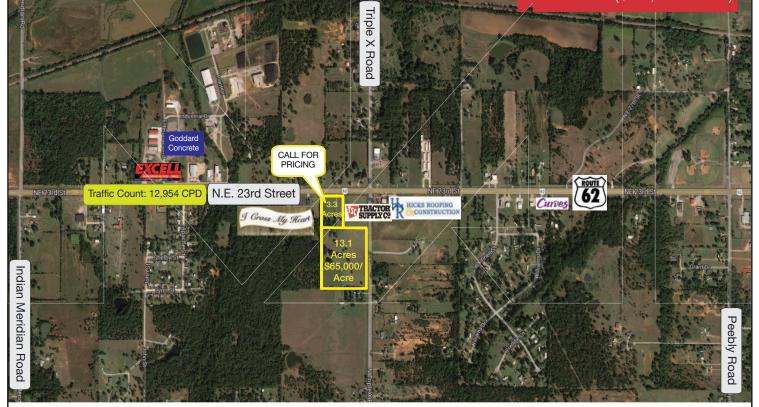

Commercial Land For Sale

3.3 Acres Facing N.E. 23rd \$431,244 (\$3.00/SF)

13.1 Acres MOL Sales Price: \$458,500 (\$35,000/Acre)

#### **PROPERTY HIGHLIGHTS**

- 3.4 Acres MOL on Hard Corner Sold to Tractor Supply Company-Opening December 2015
- Corner of N.E. 23rd Street & Triple X Road
- Level Terrain
- Zoned Commercial
- Water & Sewer Along N.E. 23rd Street

#### **LOCATION HIGHLIGHTS**

- Dimensions: 655' x 1320'
- Frontage: 655' on N.E. 23rd Street
- Choctaw City Limits
- Heavily Traveled N.E. 23rd Street