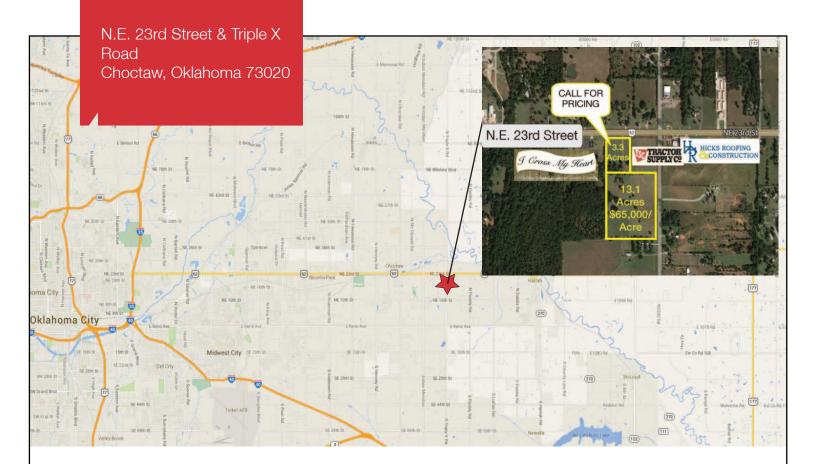

# N.E. 23rd Street & Triple X Road

**N**Sullivan Group

Choctaw, Oklahoma 73020